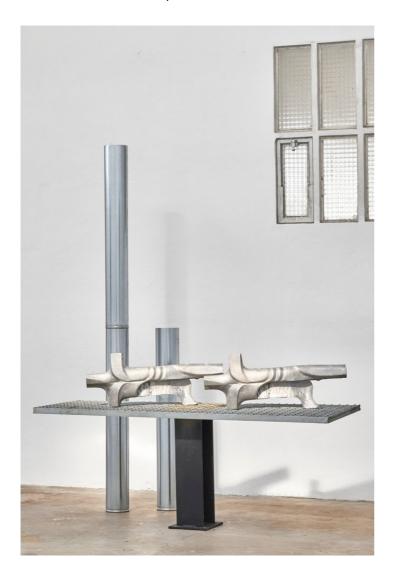

### **Panos Profitis**

Double meaning, 2024 Cast aluminium and aluminium pipes

60 x 65 x 50cm (PP002)

# Panos Profitis Double meaning, 2024

Cast aluminium and aluminium pipes

60 x 65 x 50cm (PP002)