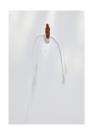

### Luca Vanello

Taking refuge between blind actors, turgid stomata guide perspiring limb (Fragments 4), 2022
Plant processed by removing chlorophyll, 3D print 20 x 5 cm (LV008)

Luca Vanello Taking refuge between blind actors, turgid stomata guide perspiring limb (Fragments 4), 2022

Plant processed by removing chlorophyll, 3D print 20 x 5 cm (LV008)

Luca Vanello Unaware scribbles undress like foliage veins (Fragments 9), 2023