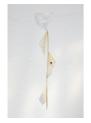

### Luca Vanello

Twelve limbed wish, 2023 Chain, plant processed by removing clorophyll

30 x 20 x 5 cm (LV005)

# Luca Vanello Twelve limbed wish, 2023

Chain, plant processed by removing clorophyll

30 x 20 x 5 cm (LV005)

Luca Vanello Unaware scribbles undress like foliage veins (Fragments 5) , 2023

Various plants processed by removing chlorophyll