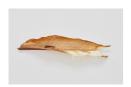

### Luca Vanello

Lubrical muscles, 2024 Plants processed by removign clorophyll, 3d print

100 x 40 x 30 cm (LV010)

## Luca Vanello Lubrical muscles, 2024

Plants processed by removign clorophyll, 3d print

100 x 40 x 30 cm (LV010)

Luca Vanello Unaware scribbles undress like foliage veins (Fragments 12), 2023

Various plants processed by removing chlorophyll, materially reversed 3D print 100 x 20 x 10 cm (LV009)