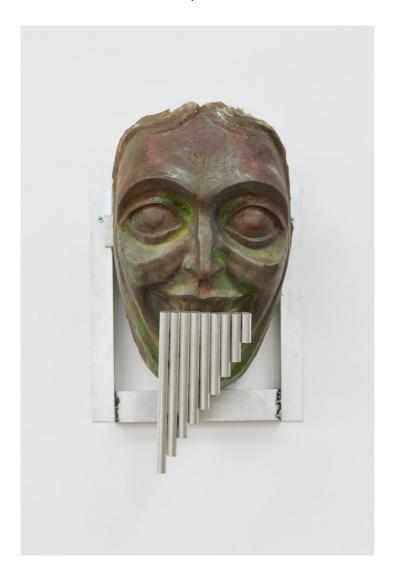

### **Panos Profitis**

The wrinkled curtains of a smiling face, 2024 resin, textile, aluminium pipes, acrylics, grey quartz sand and oxidized bronze powder

120 x 80 x 20 cm (PP007)

# Panos Profitis The wrinkled curtains of a smiling face, 2024

resin, textile, aluminium pipes, acrylics, grey quartz sand and oxidized bronze powder

120 x 80 x 20 cm (PP007)