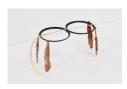

### Luca Vanello

Twelve limbed wish, 2023 Chain, plant processed by removing clorophyll

30 x 20 x 5 cm (LV005)

# Luca Vanello Twelve limbed wish, 2023

Chain, plant processed by removing clorophyll

30 x 20 x 5 cm (LV005)

Luca Vanello Unaware scribbles undress like foliage veins (Fragments 5) , 2023

Various plants processed by removing chlorophyll