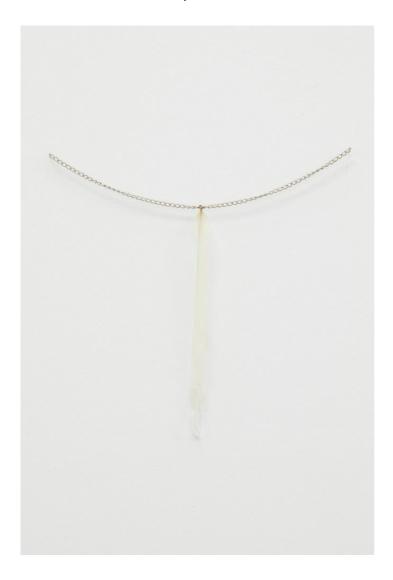

#### Luca Vanello

Glazed whites, 2023 Plant processed by removing chlorophyll, snake chain, 3D print

200 x 40 x 40 cm (LV012)

## Luca Vanello Glazed whites, 2023

Plant processed by removing chlorophyll, snake chain, 3D print 200 x 40 x 40 cm (LV012)