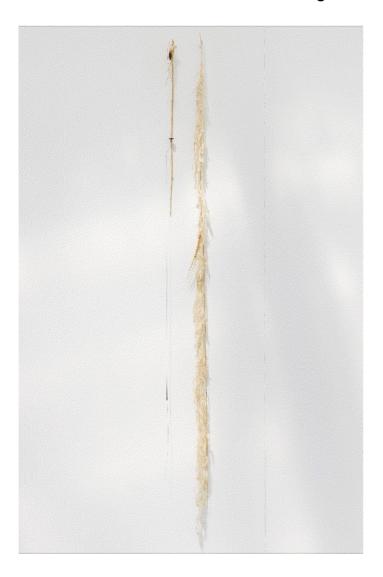

### Luca Vanello

Taking refuge between blind actors, turgid stomata guide perspiring limb (Fragments 4), 2022
Plant processed by removing chlorophyll, 3D print 20 x 5 cm (LV008)

Luca Vanello Taking refuge between blind actors, turgid stomata guide perspiring limb (Fragments 4), 2022

Plant processed by removing chlorophyll, 3D print 20 x 5 cm (LV008)

Luca Vanello Unaware scribbles undress like foliage veins (Fragments 9), 2023