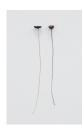

### Luca Vanello

Taking refuge between blind actors, turgid stomata guide perspiring limb (Fragments 4), 2022
Plant processed by removing chlorophyll, 3D print 20 x 5 cm (LV008)

Luca Vanello Taking refuge between blind actors, turgid stomata guide perspiring limb (Fragments 4), 2022

Plant processed by removing chlorophyll, 3D print 20 x 5 cm (LV008)

Luca Vanello Unaware scribbles undress like foliage veins (Fragments 9), 2023