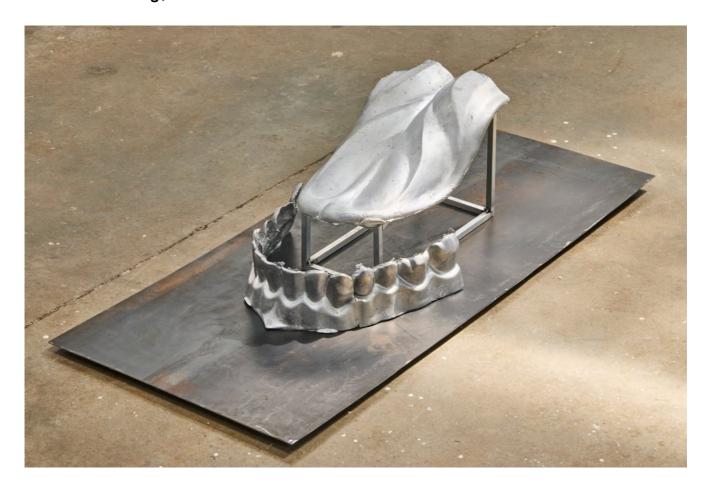

### **Panos Profitis**

Double meaning, 2024 Cast aluminium and aluminium pipes

60 x 65 x 50cm (PP002)

# Panos Profitis Double meaning, 2024

Cast aluminium and aluminium pipes

60 x 65 x 50cm (PP002)