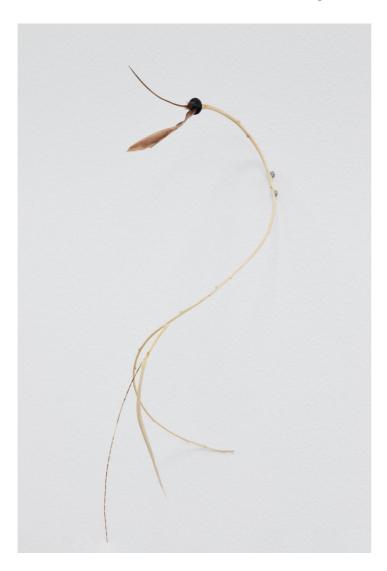

### Luca Vanello

Taking refuge between blind actors, turgid stomata guide perspiring limb (Fragments 4), 2022
Plant processed by removing chlorophyll, 3D print 20 x 5 cm (LV008)

Luca Vanello Taking refuge between blind actors, turgid stomata guide perspiring limb (Fragments 4), 2022

Plant processed by removing chlorophyll, 3D print 20 x 5 cm (LV008)

Luca Vanello Unaware scribbles undress like foliage veins (Fragments 9), 2023