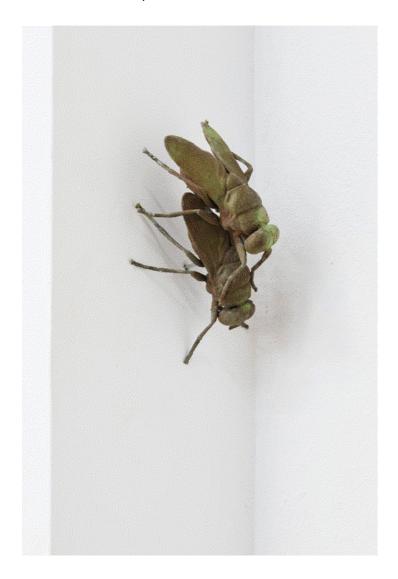

### **Panos Profitis**

Flies have sex, 2024 3d prints, metal, flags, resin, black quartz sand

35 x 45 x 20 cm (PP003)

# Panos Profitis Flies have sex, 2024

3d prints, metal, flags, resin, black quartz sand  $35 \times 45 \times 20 \text{ cm} \\ \text{(PP003)}$ 