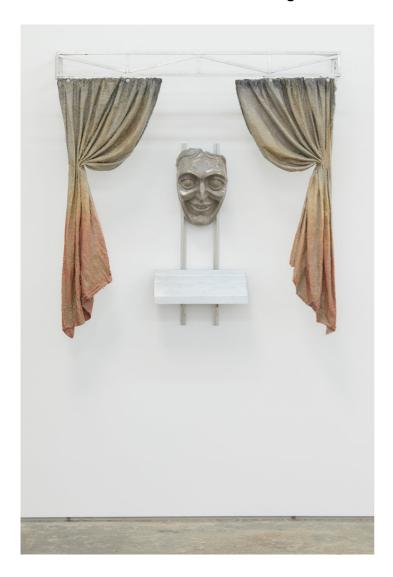

### **Panos Profitis**

The wrinkled curtains of a smiling face, 2024 resin, textile, aluminium pipes, acrylics, grey quartz sand and oxidized bronze powder

120 x 80 x 20 cm (PP007)

# Panos Profitis The wrinkled curtains of a smiling face, 2024

resin, textile, aluminium pipes, acrylics, grey quartz sand and oxidized bronze powder

120 x 80 x 20 cm (PP007)