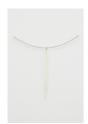

### **Panos Profitis**

*Instrument of ascent*, 2024 Resin, aluminium pipes, grey quartz sand

25 x 30 x 15 cm (PP005)

# Panos Profitis *Instrument of ascent*, 2024

Resin, aluminium pipes, grey quartz sand

25 x 30 x 15 cm (PP005)