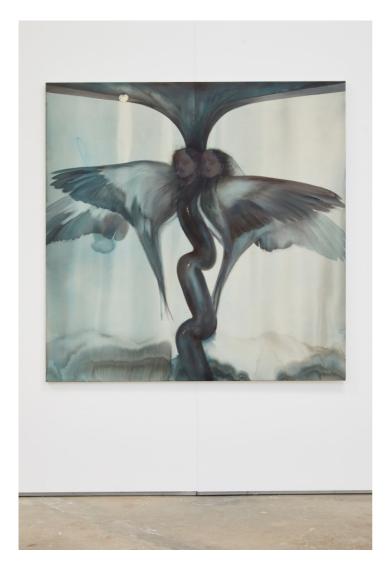

m (AR009)



Anna Ruth Two harpies, 2024 Acryl & pigments on canvas

150 x 150 cm (AR008)



Anna Ruth Late Mist, 2024 Acryl & pigments on canvas

200 x 150 cm (AR007)

# Anna Ruth Vases II, 2024



Acryl on canvas

35 x 35 cm (AR016)

# Anna Ruth Let me touche, 2024



Acryl on canvas

35 x 35 cm (AR015)

# Anna Ruth Narcissus, 2024



Acryl & pigments on canvas 35 x 35 cm (AR014)

# Anna Ruth Contact, 2024



Acryl & pigments on canvas 35 x 35 cm (AR013)

# Anna Ruth Saliva, 2024



Acryl & pigments on canvas 150 x 150 cm (AR012)

# Anna Ruth *Vases I*, 2024



Acryl on canvas

35 x 35 cm (AR011)

## Anna Ruth Pearls Net, 2024



Acryl & pigments on canvas

35 x 35 cm (AR010)

# Anna Ruth Early Mist, 2024



Acryl & pigments on canvas 200 x 150 cm (AR009)

# Anna Ruth Two harpies, 2024



Acryl & pigments on canvas 150 x 150 cm (AR008)

### Anna Ruth Late Mist, 2024



Acryl & pigments on canvas 200 x 150 cm (AR007)



#### Luca Vanello

Unaware scribbles undress like foliage veins (Fragments 11) , 2023 Various plants processed by removing chlorophyll

22 x 20 x 14 cm (LV014)



### Luca Vanello

Unaware scribbles undress like foliage veins (Fragments 15), 2023 Various plants processed by removing chlorophyll, Petg  $50 \times 20 \times 10$  cm (LV013)



#### Luca Vanello

Glazed whites, 2023 Plant processed by removing chlorophyll, snake chain, 3D print

200 x 40 x 40 cm (LV012)



### Luca Vanello

Looping particles console silent interlocutor, 2022 Various plants processed by removing chlorophyll, brass, 3D prints of medical care equipment

50 x 170 x 60 cm (LV011)