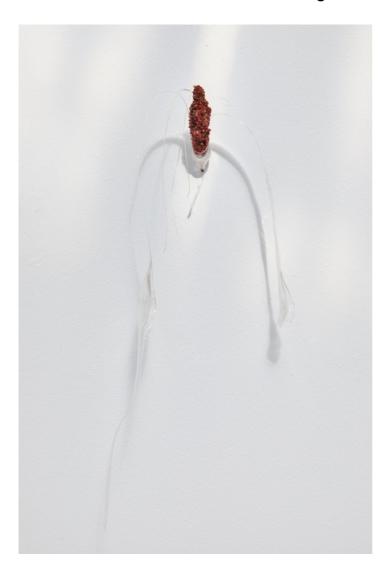

### Luca Vanello

Taking refuge between blind actors, turgid stomata guide perspiring limb (Fragments 4), 2022
Plant processed by removing chlorophyll, 3D print 20 x 5 cm (LV008)

Luca Vanello Taking refuge between blind actors, turgid stomata guide perspiring limb (Fragments 4), 2022

Plant processed by removing chlorophyll, 3D print 20 x 5 cm (LV008)

Luca Vanello Unaware scribbles undress like foliage veins (Fragments 9), 2023