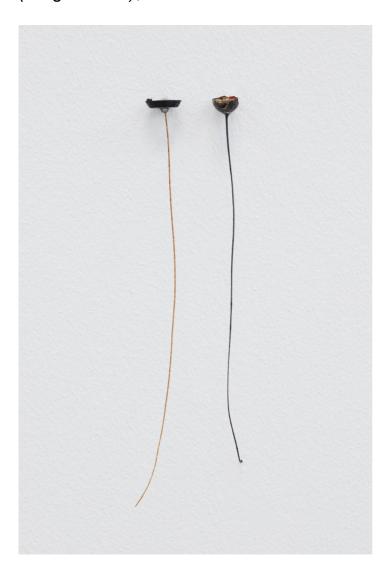

### Luca Vanello

Twelve limbed wish, 2023 Chain, plant processed by removing clorophyll

30 x 20 x 5 cm (LV005)

# Luca Vanello Twelve limbed wish, 2023

Chain, plant processed by removing clorophyll

30 x 20 x 5 cm (LV005)

Luca Vanello Unaware scribbles undress like foliage veins (Fragments 5) , 2023

Various plants processed by removing chlorophyll