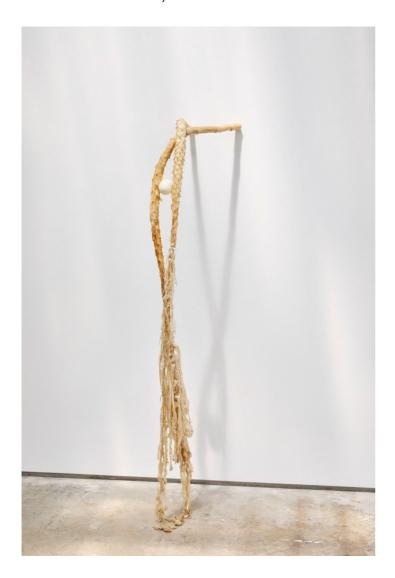

#### Luca Vanello

Glazed whites, 2023 Plant processed by removing chlorophyll, snake chain, 3D print

200 x 40 x 40 cm (LV012)

## Luca Vanello Glazed whites, 2023

Plant processed by removing chlorophyll, snake chain, 3D print 200 x 40 x 40 cm (LV012)