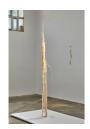

### Luca Vanello

Lubrical muscles, 2024 Plants processed by removign clorophyll, 3d print

100 x 40 x 30 cm (LV010)

## Luca Vanello Lubrical muscles, 2024

Plants processed by removign clorophyll, 3d print

100 x 40 x 30 cm (LV010)

Luca Vanello Unaware scribbles undress like foliage veins (Fragments 12), 2023

Various plants processed by removing chlorophyll, materially reversed 3D print 100 x 20 x 10 cm (LV009)