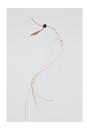

### Luca Vanello

Taking refuge between blind actors, turgid stomata guide perspiring limb (Fragments 4), 2022
Plant processed by removing chlorophyll, 3D print 20 x 5 cm (LV008)

Luca Vanello Taking refuge between blind actors, turgid stomata guide perspiring limb (Fragments 4), 2022

Plant processed by removing chlorophyll, 3D print 20 x 5 cm (LV008)

Luca Vanello Unaware scribbles undress like foliage veins (Fragments 9), 2023