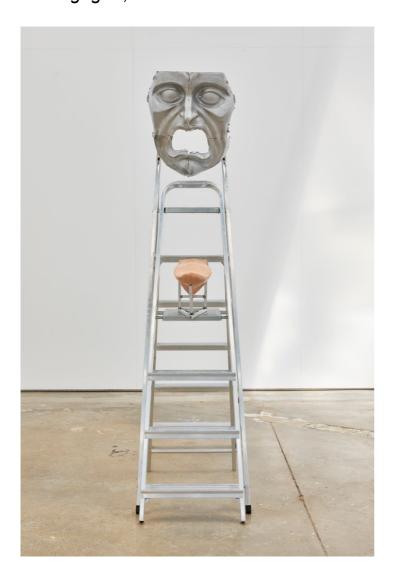

### **Panos Profitis**

Demagogue, 2024 Cast aluminium

38 x 52 x 25 cm (PP001)

## Panos Profitis Demagogue, 2024

Cast aluminium 38 x 52 x 25 cm (PP001)