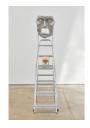

### **Panos Profitis**

Demagogue, 2024 Cast aluminium

38 x 52 x 25 cm (PP001)

## Panos Profitis Demagogue, 2024

Cast aluminium 38 x 52 x 25 cm (PP001)