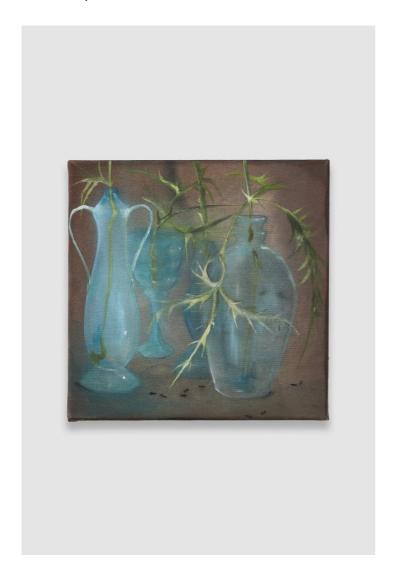

150 x 150 cm (AR012)



Anna Ruth Vases I, 2024 Acryl on canvas

35 x 35 cm (AR011)



Anna Ruth
Pearls Net, 2024
Acryl & pigments on canvas

35 x 35 cm (AR010)



Anna Ruth Early Mist, 2024 Acryl & pigments on canvas

200 x 150 cm (AR009)



Anna Ruth Two harpies, 2024 Acryl & pigments on canvas

150 x 150 cm (AR008)



Anna Ruth Late Mist, 2024 Acryl & pigments on canvas

200 x 150 cm (AR007)

# Anna Ruth Vases II, 2024



Acryl on canvas

35 x 35 cm (AR016)

# Anna Ruth Let me touche, 2024



Acryl on canvas

35 x 35 cm (AR015)

# Anna Ruth Narcissus, 2024



Acryl & pigments on canvas 35 x 35 cm (AR014)

# Anna Ruth Contact, 2024



Acryl & pigments on canvas 35 x 35 cm (AR013)

# Anna Ruth Saliva, 2024



Acryl & pigments on canvas 150 x 150 cm (AR012)

# Anna Ruth *Vases I*, 2024



Acryl on canvas

35 x 35 cm (AR011)

## Anna Ruth Pearls Net, 2024



Acryl & pigments on canvas

35 x 35 cm (AR010)

# Anna Ruth Early Mist, 2024



Acryl & pigments on canvas 200 x 150 cm (AR009)

# Anna Ruth Two harpies, 2024



Acryl & pigments on canvas 150 x 150 cm (AR008)

### Anna Ruth Late Mist, 2024



Acryl & pigments on canvas 200 x 150 cm (AR007)



#### Luca Vanello

Unaware scribbles undress like foliage veins (Fragments 11) , 2023 Various plants processed by removing chlorophyll

22 x 20 x 14 cm (LV014)



### Luca Vanello

Unaware scribbles undress like foliage veins (Fragments 15), 2023 Various plants processed by removing chlorophyll, Petg  $50 \times 20 \times 10$  cm (LV013)



#### Luca Vanello

Glazed whites, 2023 Plant processed by removing chlorophyll, snake chai