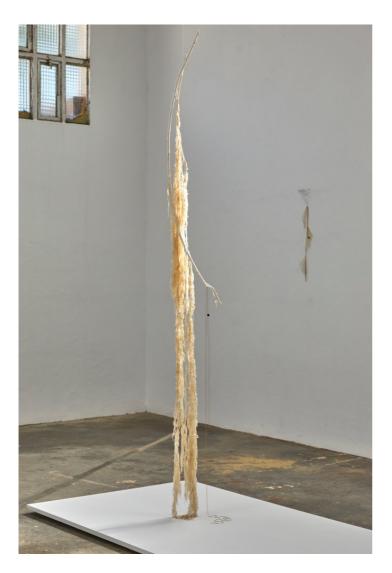

### Luca Vanello

Looping particles console silent interlocutor, 2022 Various plants processed by removing chlorophyll, brass, 3D prints of medical care equipment

50 x 170 x 60 cm (LV011)

# Luca Vanello Looping particles console silent interlocutor, 2022

Various plants processed by removing chlorophyll, brass, 3D prints of medical care equipment

50 x 170 x 60 cm (LV011)