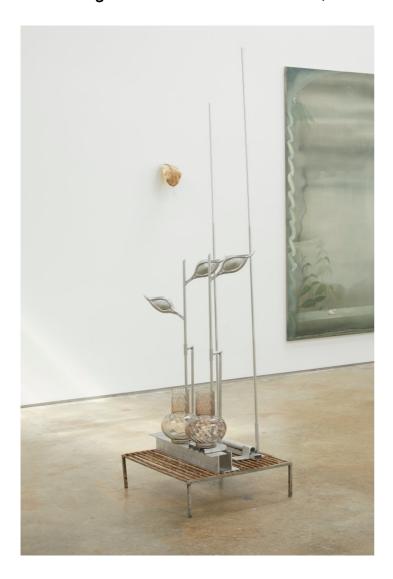

### **Panos Profitis**

Observing the leaves which observe, 2024 Cast aluminium, aluminium pipes and glass vases

50 x 90 x 15 cm (PP006)

# Panos Profitis Observing the leaves which observe, 2024

Cast aluminium, aluminium pipes and glass vases

50 x 90 x 15 cm (PP006)