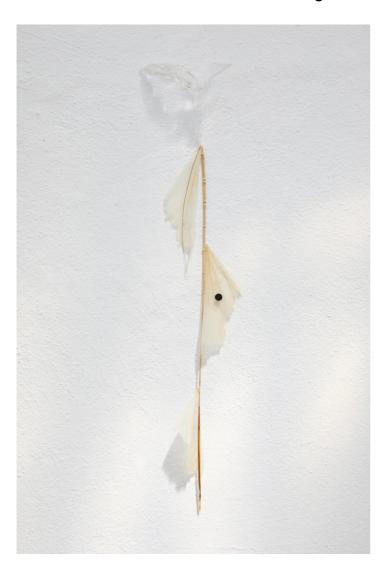

### Luca Vanello

Taking refuge between blind actors, turgid stomata guide perspiring limb (Fragments 4), 2022
Plant processed by removing chlorophyll, 3D print 20 x 5 cm (LV008)

Luca Vanello Taking refuge between blind actors, turgid stomata guide perspiring limb (Fragments 4), 2022

Plant processed by removing chlorophyll, 3D print 20 x 5 cm (LV008)

Luca Vanello Unaware scribbles undress like foliage veins (Fragments 9), 2023