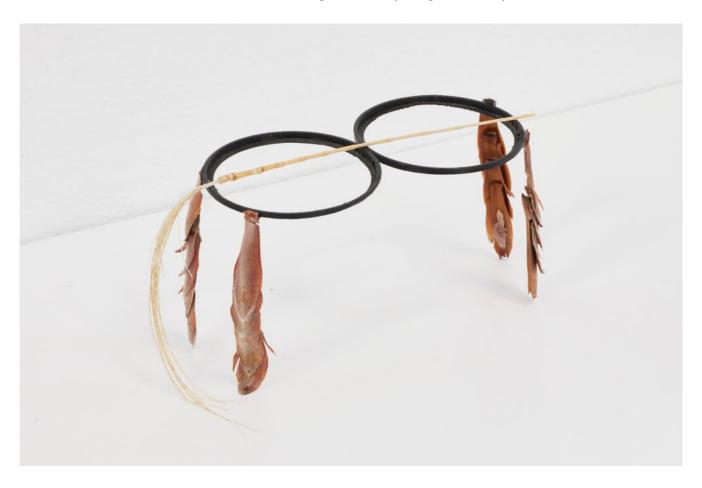

### Luca Vanello

Looping particles console silent interlocutor, 2022 Various plants processed by removing chlorophyll, brass, 3D prints of medical care equipment

50 x 170 x 60 cm (LV011)

# Luca Vanello Looping particles console silent interlocutor, 2022

Various plants processed by removing chlorophyll, brass, 3D prints of medical care equipment

50 x 170 x 60 cm (LV011)