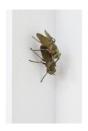

### **Panos Profitis**

Flies have sex, 2024 3d prints, metal, flags, resin, black quartz sand

35 x 45 x 20 cm (PP003)

# Panos Profitis Flies have sex, 2024

3d prints, metal, flags, resin, black quartz sand  $35 \times 45 \times 20 \text{ cm} \\ \text{(PP003)}$ 