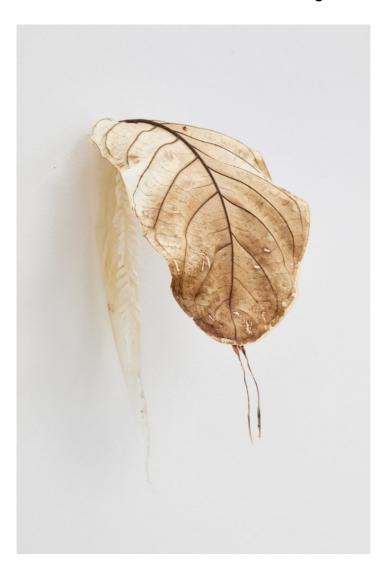

### Luca Vanello

Unaware scribbles undress like foliage veins (Fragments 5), 2023 Various plants processed by removing chlorophyll

40 x 18 x 5 cm (LV003)

40 x 18 x 5 cm (LV003)

Luca Vanello Unaware scribbles undress like foliage veins (Fragments 3), 2023

Various plants processed by removing chlorophyll, materially reversed 3D print, muolded PETG 40 x 10 x 4 cm (LV002)