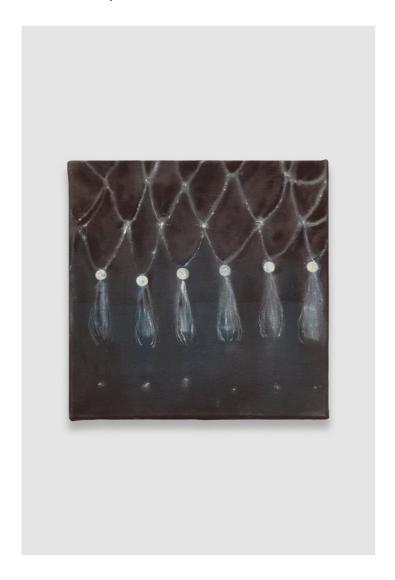

x 35 cm (AR011)



Anna Ruth
Pearls Net, 2024
Acryl & pigments on canvas

35 x 35 cm (AR010)



Anna Ruth Early Mist, 2024 Acryl & pigments on canvas

200 x 150 cm (AR009)



Anna Ruth Two harpies, 2024 Acryl & pigments on canvas

150 x 150 cm (AR008)



Anna Ruth Late Mist, 2024 Acryl & pigments on canvas

200 x 150 cm (AR007)

# Anna Ruth Vases II, 2024



Acryl on canvas

35 x 35 cm (AR016)

# Anna Ruth Let me touche, 2024



Acryl on canvas

35 x 35 cm (AR015)

# Anna Ruth Narcissus, 2024



Acryl & pigments on canvas 35 x 35 cm (AR014)

# Anna Ruth Contact, 2024



Acryl & pigments on canvas 35 x 35 cm (AR013)

# Anna Ruth Saliva, 2024



Acryl & pigments on canvas 150 x 150 cm (AR012)

# Anna Ruth *Vases I*, 2024



Acryl on canvas

35 x 35 cm (AR011)

## Anna Ruth Pearls Net, 2024



Acryl & pigments on canvas

35 x 35 cm (AR010)

# Anna Ruth Early Mist, 2024



Acryl & pigments on canvas 200 x 150 cm (AR009)

# Anna Ruth Two harpies, 2024



Acryl & pigments on canvas 150 x 150 cm (AR008)

### Anna Ruth Late Mist, 2024



Acryl & pigments on canvas 200 x 150 cm (AR007)



#### Luca Vanello

Unaware scribbles undress like foliage veins (Fragments 11) , 2023 Various plants processed by removing chlorophyll

22 x 20 x 14 cm (LV014)



### Luca Vanello

Unaware scribbles undress like foliage veins (Fragments 15), 2023 Various plants processed by removing chlorophyll, Petg  $50 \times 20 \times 10$  cm (LV013)



#### Luca Vanello

Glazed whites, 2023 Plant processed by removing chlorophyll, snake chain, 3D print

200 x 40 x 40 cm (LV012)



### Luca Vanello

Looping par