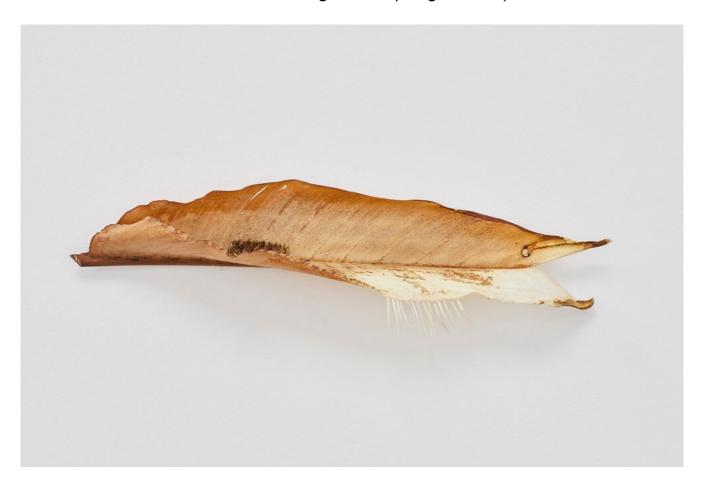

### Luca Vanello

Lubrical muscles, 2024 Plants processed by removign clorophyll, 3d print

100 x 40 x 30 cm (LV010)

## Luca Vanello Lubrical muscles, 2024

Plants processed by removign clorophyll, 3d print

100 x 40 x 30 cm (LV010)

Luca Vanello Unaware scribbles undress like foliage veins (Fragments 12), 2023

Various plants processed by removing chlorophyll, materially reversed 3D print 100 x 20 x 10 cm (LV009)