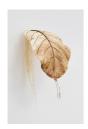

#### Luca Vanello

Unaware scribbles undress like foliage veins (Fragments 9), 2023 Various plants processed by removing chlorophyll, materially reversed 3D print  $20 \times 10 \times 12$  cm (LV007)

#### Luca Vanello

Unaware scribbles undress like foliage veins (Fragments 6), 2023
Various plants processed by removing chlorophyll, materially reversed 3D print
35 x 8 x 5 cm
(LV006)