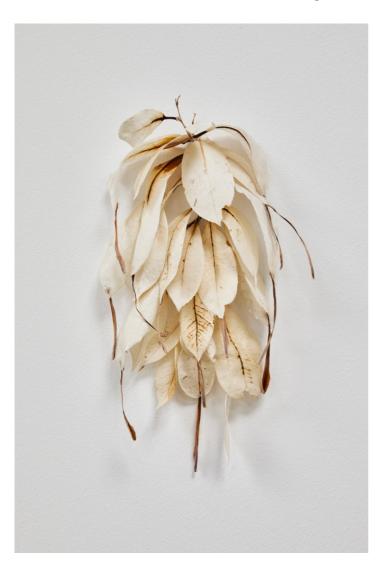

#### Luca Vanello

Unaware scribbles undress like foliage veins (Fragments 11) , 2023 Various plants processed by removing chlorophyll

22 x 20 x 14 cm (LV014)

## Luca Vanello Unaware scribbles undress like foliage veins (Fragments 11), 2023

Various plants processed by removing chlorophyll

22 x 20 x 14 cm (LV014)

Luca Vanello Unaware scribbles undress like foliage veins (Fragments 15), 2023