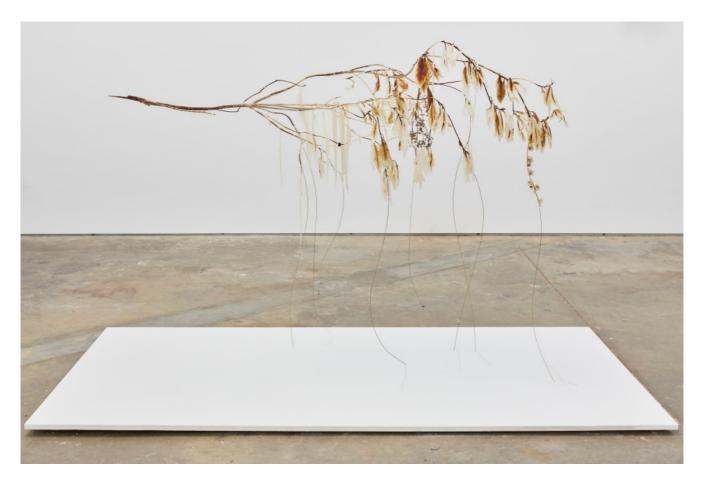

### Luca Vanello

Looping particles console silent interlocutor, 2022 Various plants processed by removing chlorophyll, brass, 3D prints of medical care equipment

50 x 170 x 60 cm (LV011)

# Luca Vanello Looping particles console silent interlocutor, 2022

Various plants processed by removing chlorophyll, brass, 3D prints of medical care equipment

50 x 170 x 60 cm (LV011)