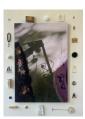

Autoportrait (Rigide), 2024

Archival matboard, rainbow sheet, flat toothpicks, acrylic paint, wooden letters, bamboo kebab skewers, plastic beads, pearlescent letter beads 11 x 14 in.