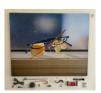

## Fatine-Violette Sabiri *Le nécessaire* July 19–Sept 15, 2024

Hunter, 2024

Archival inkjet print on melamine, acrylic paint, Ty Beanie Baby toy tag (Dottie), sugar packet, Nounou's dog's bone, found metal rod, fox fur broach, candy cane from Christmas 2023, Margaret's grandfather's domino (black), wine cork, a lock of Maman's hair, silica gel packet, wooden letter painted white, Henry's cookies, alligator clip, Aesop samples, Margaret's grandfather's domino (red) 32 x 40 in.