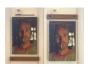

Cakedesign I (les restes), 2024

Archival matboard, faux-velvet sheet, perforated leather, cloves, plastic bead, fake Lacoste metal logo 11 x 14 in.

Cakedesign II, 2024

Archival matboard, faux-velvet sheet, embossed metal sheet, found rubber band, hairtie, Raffaello chocolate wrapper, seashell, miniature mirror tiles, cake sprinkles 11 x 14 in.