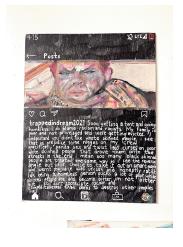

Gregory Shimada (Untitled shoyu bottle made for Yohji Yamamoto and Supreme), 2024 Acrylic on Newport boxes, Newport cigarette 16 x 20 inches

Gregory Shimada (Untitled trappedinadream2001), 2022 Acrylic on canvas board 9 x 12 inches