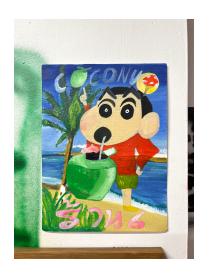

Gregory Shimada I hate who I've become, 2024 Acrylic on Newport boxes, Newport cigarette 16 x 20 inches

Gregory Shimada Shin Chan Coconut, 2024 Acrylic on paper 9 x 12 inches

Gregory Shimada
Dalmatian and a chewed up Balenciaga xpander shoe, 2022
Acrylic on canvas
12 x 12 inches