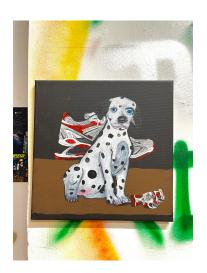

Gregory Shimada I hate who I've become, 2024 Acrylic on Newport boxes, Newport cigarette 16 x 20 inches

Gregory Shimada Shin Chan Coconut, 2024 Acrylic on paper 9 x 12 inches

Gregory Shimada
Dalmatian and a chewed up Balenciaga xpander shoe, 2022
Acrylic on canvas
12 x 12 inches