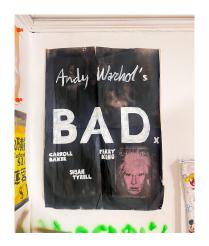

Gregory Shimada Andy Warhol's "BAD", 2024 Acrylic on newspaper 18 x 24 inches

Gregory Shimada (Untitled bird of paradise), 2022 Acrylic on canvas 16 x 20 inches

Gregory Shimada Stussy spray can, 2024 Acrylic on newspaper 9 x 12 inches