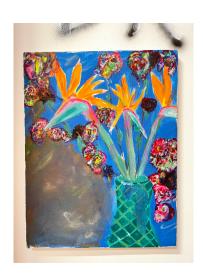

Gregory Shimada Andy Warhol's "BAD", 2024 Acrylic on newspaper 18 x 24 inches

Gregory Shimada (Untitled bird of paradise), 2022 Acrylic on canvas 16 x 20 inches

Gregory Shimada Stussy spray can, 2024 Acrylic on newspaper 9 x 12 inches