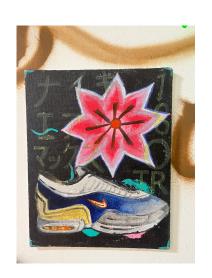

Gregory Shimada Sweet Female Attitude, 2023 Acrylic on cardboard 12 x 12 inches

Gregory Shimada (Untitled ramen), 2022 Acrylic on masonite 16 x 20 inches

Gregory Shimada (Untitled sneaker), 2024 Acrylic on canvas board 8 x 12 inches