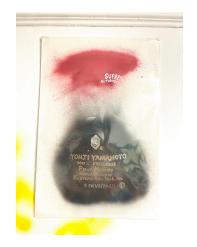

Gregory Shimada (Untitled shoyu bottle made for Yohji Yamamoto and Supreme), 2024 Acrylic on Newport boxes, Newport cigarette 16 x 20 inches

Gregory Shimada (Untitled trappedinadream2001), 2022 Acrylic on canvas board 9 x 12 inches