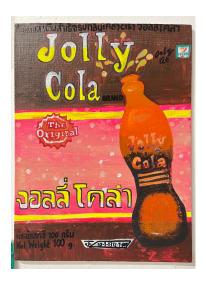

Gregory Shimada All around the world it's the same song, 2023 Acrylic on canvas board 12 x 12 inches

Gregory Shimada (Untitled pandasex), 2024 Acrylic on canvas board 11 x 14 inches

Gregory Shimada Jolly Cola, 2024 Acrylic on canvas board 9 x 12 inches