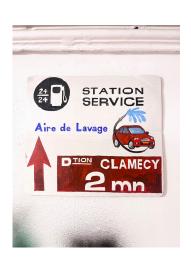

Gregory Shimada Snoopy and Olaf, 2022 Acrylic on canvas board 9 x 12 inches

Gregory Shimada Aire de Lavage, 2022 Acrylic on carboard 9 x 9 inches

Gregory Shimada Musubi, 2022 Spray paint on paper 8.5 x 11 inches