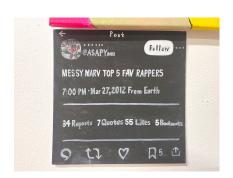

Gregory Shimada Drugs Crew Organic Spliffs, 2024 Acrylic on canvas board 12 x 16 inches

Gregory Shimada (Untitled Homer), 2021 Acrylic on canvas 8 x 10 inches

Gregory Shimada Messy Marv Top 5 Fav Artists, 2023 Acrylic on canvas board 10 x 10 inches