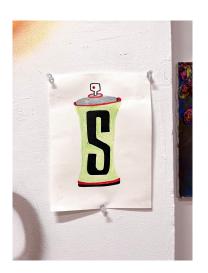

Gregory Shimada Andy Warhol's "BAD", 2024 Acrylic on newspaper 18 x 24 inches

Gregory Shimada (Untitled bird of paradise), 2022 Acrylic on canvas 16 x 20 inches

Gregory Shimada Stussy spray can, 2024 Acrylic on newspaper 9 x 12 inches