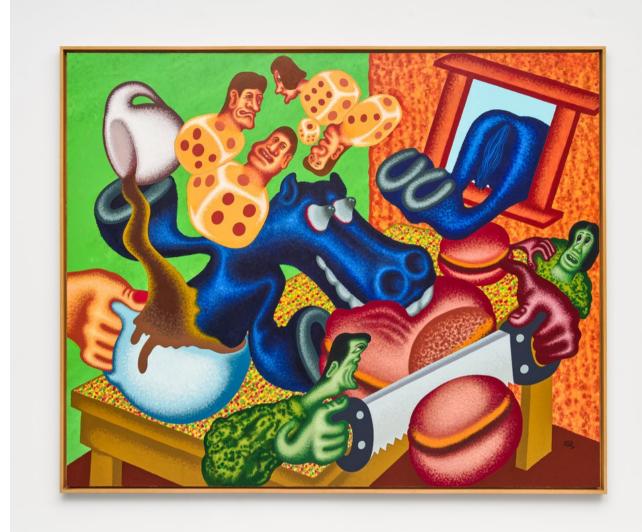

#### Peter Saul Good Luck Versus Hard Work

2018
acrylic on canvas
198 x 244 cm, 78 x 96 1/8 in
unique
PS/M 3