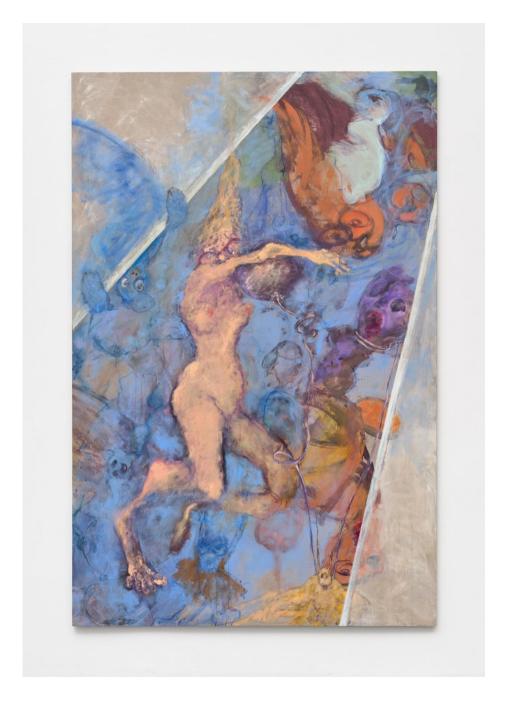

#### Eva Beresin On the Path of Overcoming a Seemingly Superficial Barrier

2024
acrylic and oil on canvas
205 x 135 cm, 80 3/4 x 53 1/8 in
unique
EB/M 24