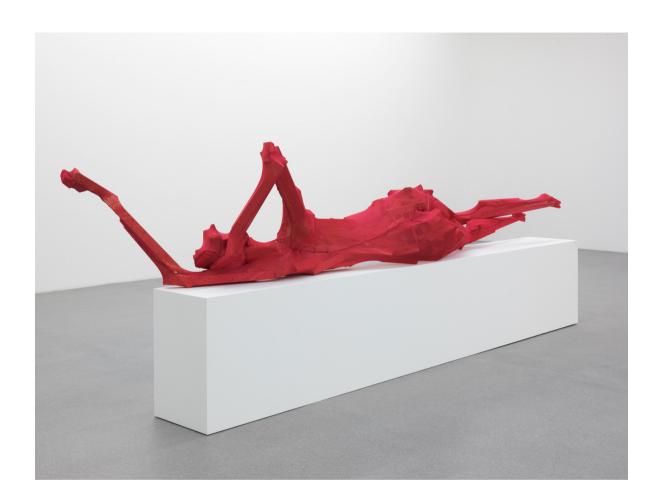

#### Georg Herold Untitled

2010

roof battens, screws, stretch fabric, yarn 415 x 8,080 cm, 163 3/8 x 3,181 1/8 in unique GE/S 1