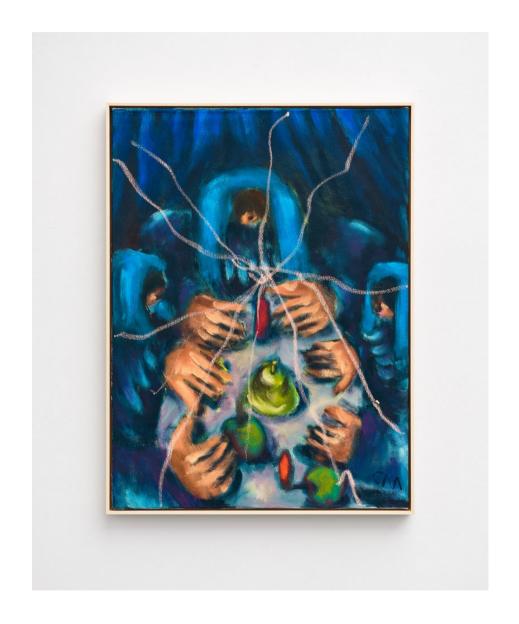

#### Conny Maier Keine Antwort 2

2024
oil, pigment, oil stick on canvas
80 x 60 cm, 31 1/2 x 23 5/8 in
unique
CM/M 258