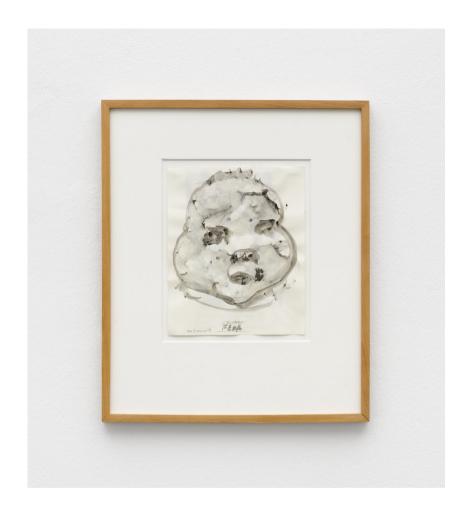

#### Marlene Dumas Unclear Fear

o.D.
ink on paper
29.5 x 24 cm, 11 5/8 x 9 1/2 in
unique
MaDu/P1