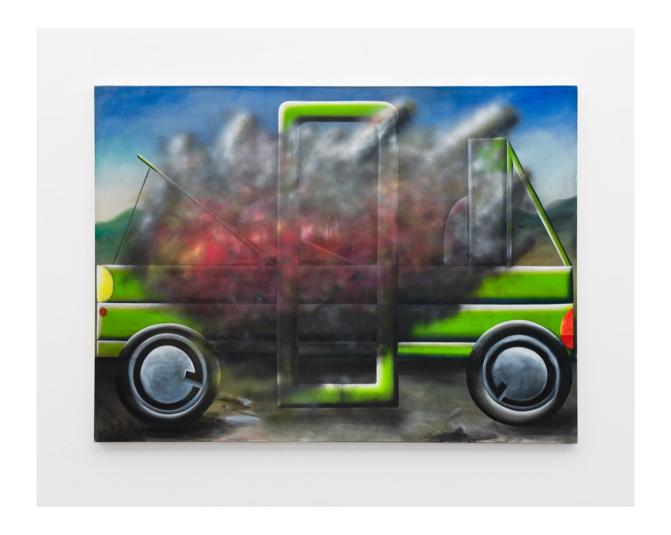

#### Andreas Schulze Untitled (Paesaggio Caractère)

2021
acrylic on nettle cloth
180 x 220 cm, 70 7/8 x 86 5/8 in
unique
AS/M 14