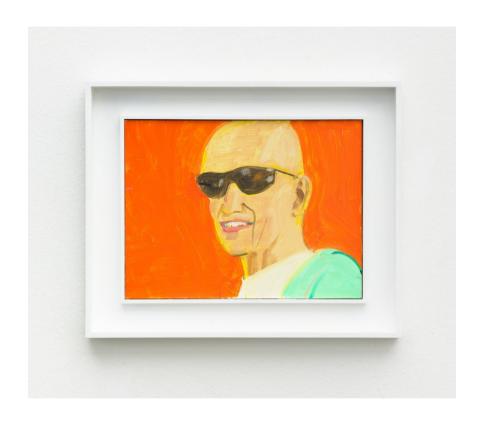

#### Alex Katz Alex

2017
oil on board
30.48 x 40.64 cm, 12 x 16 in
unique
AKtz/M 1