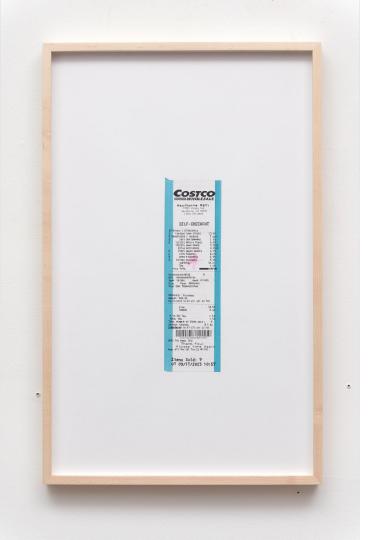

#### Hawthorne #671 14501 Hindry Ave

14501 Hindry Ave Hawthorne, CA 90250 (310) 727-0403

# SELF-CHECKOUT

| 07  | Member 111939237422  |       |
|-----|----------------------|-------|
| E   | 1668206 CHKN STRIPS  | 13.99 |
| E 0 | 000310628 / 1668206  | 7.00- |
| E   | 2619 ORG BANANAS     | 1.99  |
| E   | 1241722 GRILLO PCKLE | 6.99  |
|     | 1797974 DAWN POWER   | 9.99  |
|     | 87745 ROTISSERIE     | 4.99  |
| E   | 47825 GREEN GRAPES   | 5.79  |
| E   | 2475 PEACHES         | 8.69  |
| E   | 8789 PINEAPPLE       | 2.99  |
| E   | 647465 AVOCADOS      | 5.59  |
|     | SUBTOTAL             | 54.01 |
|     | TAX                  | 1.54  |