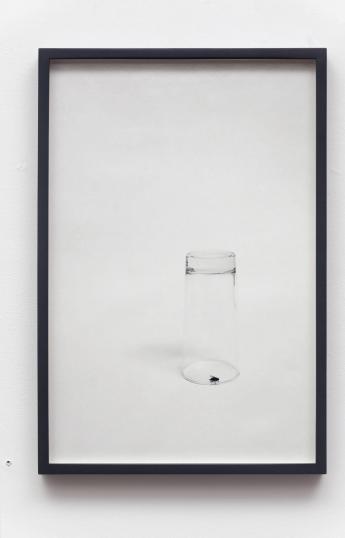

#### Still life / still a life / still alive

The Precursor to Still Life images reference Bing Wright's 1993 *Still Life* series, large-format black-and-white photographs of deceased flies. These so-called precursors, also decades-late successors in the flow of time, envision the lives of flies long dead. By imagining a fly to be the same one Wright once photographed, Reinhardt transcends the contingencies of the instant of the shutter's release, freeing photography from its closure of possibility. Contrary to the Barthesian view of the photograph as a metaphorical death, Reinhardt's flies embody a virtual past charged with a fated future. Each *Precursor* suggests the temporal transience of an image and the animacy of the past tense. Forms of existence link and loop: life is a precursor to death, death a precursor to life, and afterlife a form of life. In Sartre's The Flies, the titular creatures buzz with the existential weight of the past and future, both of which haunt the present—a temporal collapse inherited by these images.

Text by Alana Frances Baer, 2024

Kevin Reinhardt

Precursor to Still Life, 1993 I, 2024

Silver gelatin print

Framed: 20 1/8 x 13 5/8 in (51.1 x 34.6 cm)

Unframed: 19 1/2 x 13 in (49.5 x 33 cm)

Edition of 2 plus 1 AP