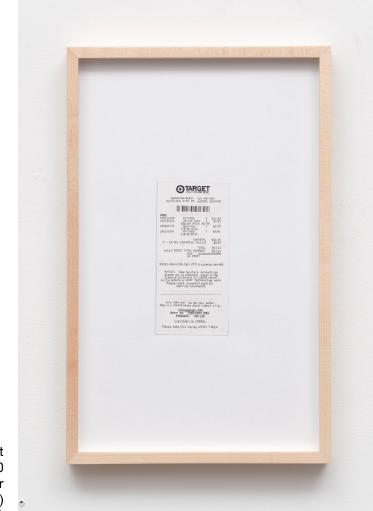

#### Language is for living.

In the Experiment in Repetition series, Reinhardt mimes the form and format of the receipt in graphite, ink, and gouache. Each total features repeating digits, which when taken altogether, exceed plausible happenstance. The numeric becomes the site where subject and system coincide, where the symbolic piles up and becomes dense with process. Discrete quanta expand pattern-making from paper to performance: a shopping trip where the only item on the list is repetition. First the search is recollected in a physical ledger of the transaction, next the search is repeated again. And so digits decorate drawings, a sum sinks into a starting point, a purchase narrates a performance.

An Experiment in Repetition, 2222 (A), 2020

Gouache, pen, pencil on paper

Framed: 18 x 11 1/4 in (45.7 x 28.6 cm)

Unframed: 17 1/4 x 10 3/4 in (43.9 x 27.2 cm)

MANHATTAN BEACH - 310-546-5601 01/04/2020 07:57 PM EXPIRES 04/03/20