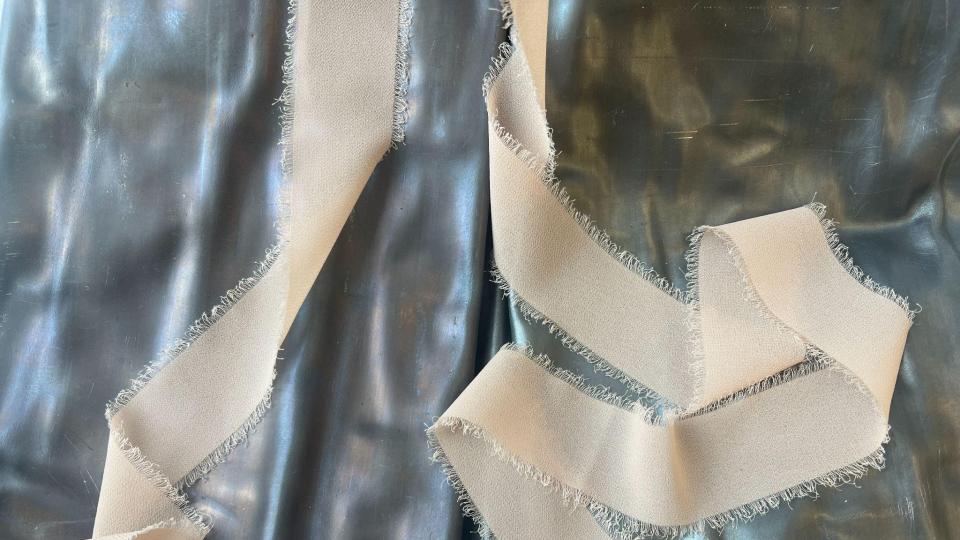

Here, the dress says, here she was.

A gray dress sits on the windowsill, leaning leisurely against a wall. A pink bow, long and flowing, is tied at the center of the bodice. The gray is that of lead, of industrial application, of Minimalist sculpture. The bow accessorizes this conceptual language, returning material to form, sculpture to garment. Here, lead does not engage subjectivity from a cold distance but manifests as a form that envelopes and articulates and flows with it.

Like the fabric bow, lead is mutable and malleable, heavy with dualities of form and anti-form, container and contained. Still, lead introduces the elasticity of irony, pink laces the sculpture with the levity of play. The garment, which locates unexpected likeness between materials, is both object and event, implicating conditions of forming and being: gravity, location, time.

Edition of 2 plus 1 AP

Kevin Reinhardt
Untitled (Folded Lead Dress with Bow), 2024
Folded lead sheet and ribbon
Dimension vary based on installation
46 1/2 x 24 x 1 in (118.1 x 61 x 2.5 cm) when flat

Kevin Reinhardt