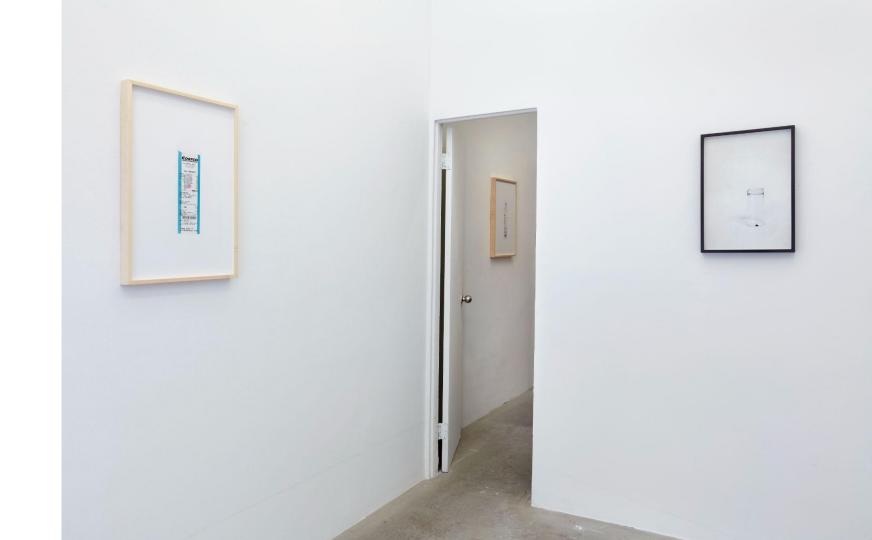

Here, the dress says, here she was.

A gray dress sits on the windowsill, leaning leisurely against a wall. A pink bow, long and flowing, is tied at the center of the bodice. The gray is that of lead, of industrial application, of Minimalist sculpture. The bow accessorizes this conceptual language, returning material to form, sculpture to garment. Here, lead does not engage subjectivity from a cold distance but manifests as a form that envelopes and articulates and flows with it.

Like the fabric bow, lead is mutable and malleable, heavy with dualities of form and anti-form, container and contained. Still, lead introduces the elasticity of irony, pink laces the sculpture with the levity of play. The garment, which locates unexpected likeness between materials, is both object and event, implicating conditions of forming and being: gravity, location, time.

Edition of 2 plus 1 AP

Kevin Reinhardt
Untitled (Folded Lead Dress with Bow), 2024
Folded lead sheet and ribbon
Dimension vary based on installation
46 1/2 x 24 x 1 in (118.1 x 61 x 2.5 cm) when flat

Kevin Reinhardt