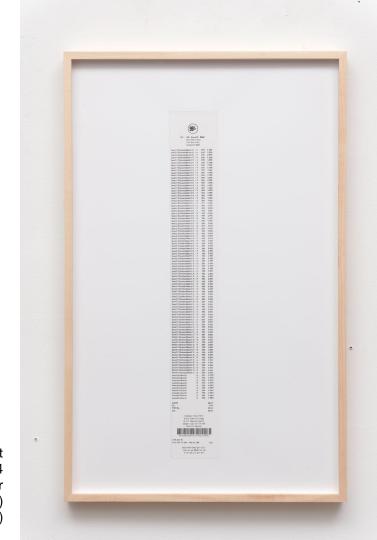

#### Language is for living.

In the Experiment in Repetition series, Reinhardt mimes the form and format of the receipt in graphite, ink, and gouache. Each total features repeating digits, which when taken altogether, exceed plausible happenstance. The numeric becomes the site where subject and system coincide, where the symbolic piles up and becomes dense with process. Discrete quanta expand pattern-making from paper to performance: a shopping trip where the only item on the list is repetition. First the search is recollected in a physical ledger of the transaction, next the search is repeated again. And so digits decorate drawings, a sum sinks into a starting point, a purchase narrates a performance.

Kevin Reinhardt
An Experiment in Repetition, 888, 2024
Gouache, pen, pencil on paper
Framed: 19 5/8 x 12 3/8 (49.8 x 31.4 cm)
Unframed: 19 x 11 3/4 in (48.3 x 29.8 cm)

Kevin Reinhardt

An Experiment in Repetition, 666 (A), 2024 Gouache, pen, pencil on paper Framed: 19 5/8 x 12 3/8 (49.8 x 31.4 cm)

Unframed: 19 x 11 3/4 in (48.3 x 29.8 cm)

711 PIER AVE, HERMOSA BCH, CA (310) 374-6266

REG#17 TRN#1972 CSHR#0000097 STR#9476

1 MB METAL CAR ASST EACH 2.39T

1 CVS DNTAL FLSUNWX 100Y 3.69T

2 ITEMS

9253 3144 7851 242 09

SUBTOTAL CA 9.5% TAX 6.08 6.66 TOTAL CHARGE 6.66 \*\*\*\*\*\*\*\*\*\*2291 Mastercard \*\*\*\*\*\*\*\*\*\*\*2291 APPROVED# 013815 REF# 179728 TRAN TYPE: SALE
TC: 58401EDBE4760336 AID: A0000000041010 TERMINAL# 69024950 NO SIGNATURE REQUIRED CVM: 1E0300 TVR(95) 0000008000 TSI(98): E800

CHANGE

.00

2341 9721 73 subject to

Kevin Reinhardt

An Experiment in Repetition, 2222 (B), 2024

Gouache, pen, pencil on paper

Framed: 24 5/8 x 15 1/2 (62.5 x 39.4 cm)

Unframed: 24 x 14 7/8 in (61 x 37.8 cm)