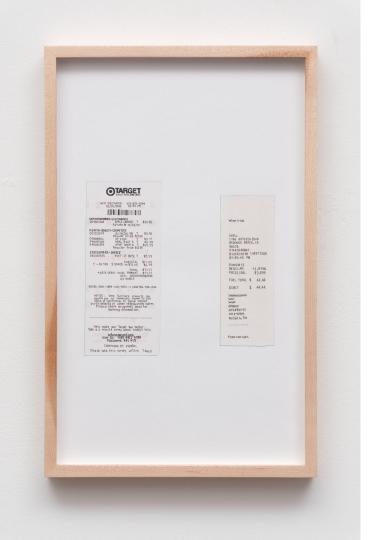

Visa 22.22 CHANGE 0.00 TOTAL NUMBER OF ITEMS SOLD = 4 09/10/23 11:23am 64 6 43 113

WX RETURN POLICY \*\*
Unused product can be exchanged or
refunded with recenst within I days of
purchase unless otherwise noted below

Meat, fish, produce and refrigerated food items must be returned with receipt within 24 hours
Electronics and Houseware: Must be returned with receipt within 14 days of purchase and must be unused
If you are unable to bring item to store, please call customer service.

\*\* Thank You and Please Come Again \*\*

Kevin Reinhardt

An Experiment in Repetition, 5555, 2024

Gouache, pen, pencil, highlighter on paper
Framed: 24 5/8 x 15 1/2 (62.5 x 39.4 cm)

Unframed: 24 x 14 7/8 in (61 x 37.8 cm)