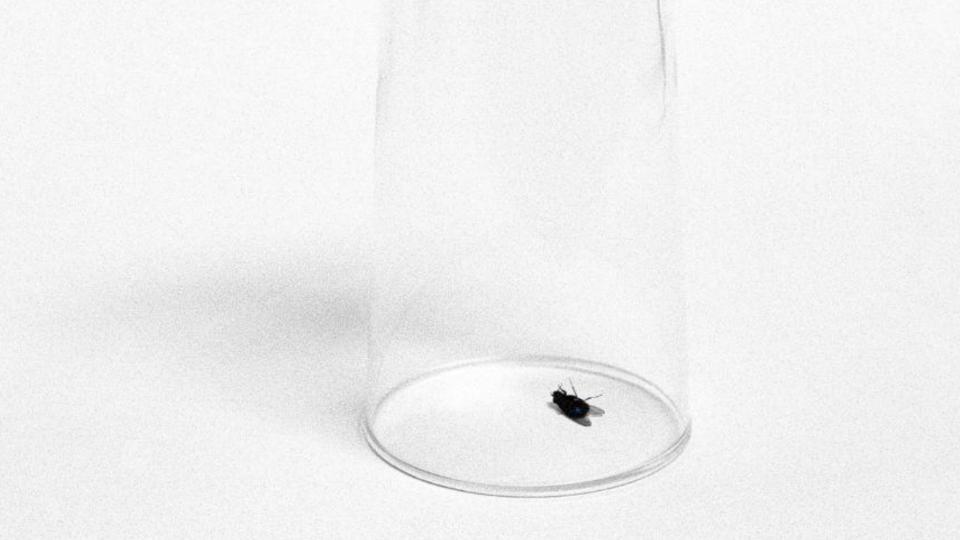

#### Still life / still a life / still alive

The Precursor to Still Life images reference Bing Wright's 1993 *Still Life* series, large-format black-and-white photographs of deceased flies. These so-called precursors, also decades-late successors in the flow of time, envision the lives of flies long dead. By imagining a fly to be the same one Wright once photographed, Reinhardt transcends the contingencies of the instant of the shutter's release, freeing photography from its closure of possibility. Contrary to the Barthesian view of the photograph as a metaphorical death, Reinhardt's flies embody a virtual past charged with a fated future. Each *Precursor* suggests the temporal transience of an image and the animacy of the past tense. Forms of existence link and loop: life is a precursor to death, death a precursor to life, and afterlife a form of life. In Sartre's The Flies, the titular creatures buzz with the existential weight of the past and future, both of which haunt the present—a temporal collapse inherited by these images.

A still life begins to move if you look long enough.

This is the air we breathe: the persistent, atmospheric hum of mortality. The dress, the experiments, and the precursors present a perverse ordering of time and space: an instantaneous whole both fixed and moving. Materials and patterns undo the finality of the document and death alike, breathing life into the banal, universal currencies of daily life. Reinhardt's works are not impossible objects, just ones that imagine another possible life. Repetition, iteration, and seriality—numeric, material, conceptual—operate as structural devices to set up a measured, rhythmic beat in and across 6. What results is a show that inhabits the animacy of the body that eludes the dress. In an instant, the halted sculpture liquifies. A receipt mutates into a recipe. Gray hurts, pink talks. In pleats, precursors glide. Again and again.