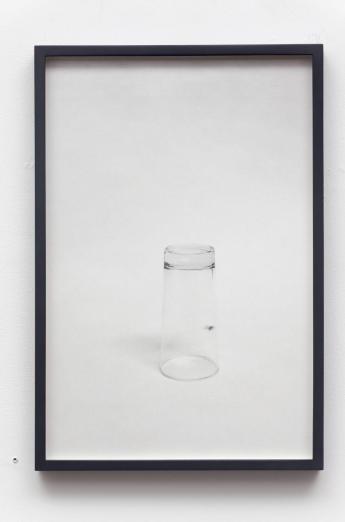

#### Still life / still a life / still alive

The Precursor to Still Life images reference Bing Wright's 1993 *Still Life* series, large-format black-and-white photographs of deceased flies. These so-called precursors, also decades-late successors in the flow of time, envision the lives of flies long dead. By imagining a fly to be the same one Wright once photographed, Reinhardt transcends the contingencies of the instant of the shutter's release, freeing photography from its closure of possibility. Contrary to the Barthesian view of the photograph as a metaphorical death, Reinhardt's flies embody a virtual past charged with a fated future. Each *Precursor* suggests the temporal transience of an image and the animacy of the past tense. Forms of existence link and loop: life is a precursor to death, death a precursor to life, and afterlife a form of life. In Sartre's The Flies, the titular creatures buzz with the existential weight of the past and future, both of which haunt the present—a temporal collapse inherited by these images.

Kevin Reinhardt

Precursor to Still Life, 1993 II, 2024

Silver gelatin print

Framed: 20 1/8 x 13 5/8 in (51.1 x 34.6 cm)

Unframed: 19 1/2 x 13 in (49.5 x 33 cm)

Edition of 2 plus 1 AP

Kevin Reinhardt

Precursor to Still Life, 1993 III, 2024