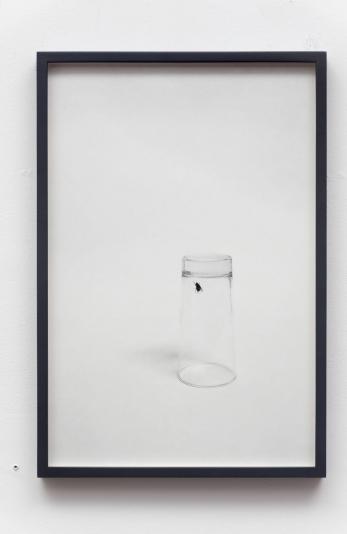

#### Still life / still a life / still alive

The Precursor to Still Life images reference Bing Wright's 1993 *Still Life* series, large-format black-and-white photographs of deceased flies. These so-called precursors, also decades-late successors in the flow of time, envision the lives of flies long dead. By imagining a fly to be the same one Wright once photographed, Reinhardt transcends the contingencies of the instant of the shutter's release, freeing photography from its closure of possibility. Contrary to the Barthesian view of the photograph as a metaphorical death, Reinhardt's flies embody a virtual past charged with a fated future. Each *Precursor* suggests the temporal transience of an image and the animacy of the past tense. Forms of existence link and loop: life is a precursor to death, death a precursor to life, and afterlife a form of life. In Sartre's The Flies, the titular creatures buzz with the existential weight of the past and future, both of which haunt the present—a temporal collapse inherited by these images.

Text by Alana Frances Baer, 2024

Kevin Reinhardt

Precursor to Still Life, 1993 I, 2024

Silver gelatin print

Framed: 20 1/8 x 13 5/8 in (51.1 x 34.6 cm)

Unframed: 19 1/2 x 13 in (49.5 x 33 cm)

Edition of 2 plus 1 AP