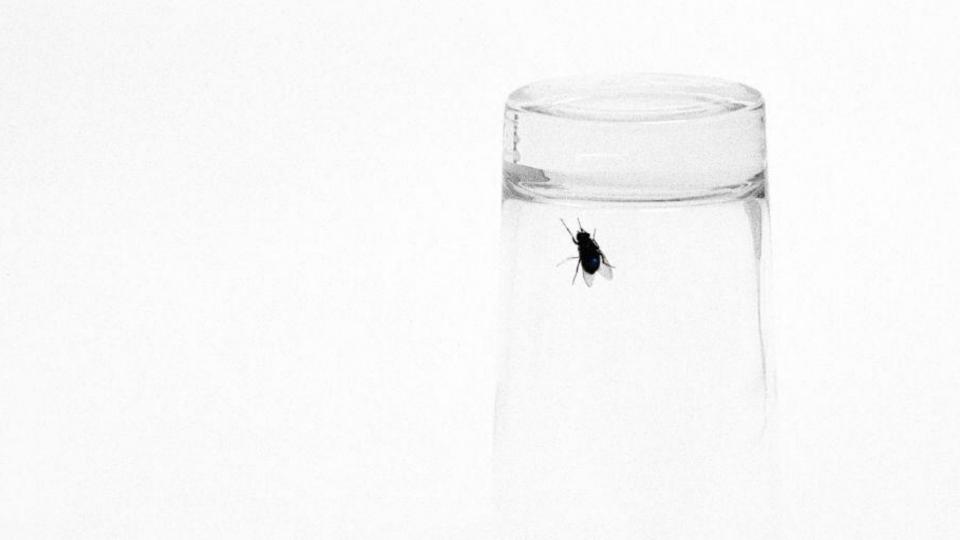

#### Still life / still a life / still alive

The Precursor to Still Life images reference Bing Wright's 1993 *Still Life* series, large-format black-and-white photographs of deceased flies. These so-called precursors, also decades-late successors in the flow of time, envision the lives of flies long dead. By imagining a fly to be the same one Wright once photographed, Reinhardt transcends the contingencies of the instant of the shutter's release, freeing photography from its closure of possibility. Contrary to the Barthesian view of the photograph as a metaphorical death, Reinhardt's flies embody a virtual past charged with a fated future. Each *Precursor* suggests the temporal transience of an image and the animacy of the past tense. Forms of existence link and loop: life is a precursor to death, death a precursor to life, and afterlife a form of life. In Sartre's The Flies, the titular creatures buzz with the existential weight of the past and future, both of which haunt the present—a temporal collapse inherited by these images.

A still life begins to move if you look long enough.

This is the air we breathe: the persistent, atmospheric hum of mortality. The dress, the experiments, and the precursors present a perverse ordering of time and space: an instantaneous whole both fixed and moving. Materials and patterns undo the finality of the document and death alike, breathing life into the banal, universal currencies of daily life. Reinhardt's works are not impossible objects, just ones that imagine another possible life. Repetition, iteration, and seriality—numeric, material, conceptual—operate as structural devices to set up a measured, rhythmic beat in and across 6. What results is a show that inhabits the animacy of the body that eludes the dress. In an instant, the halted sculpture liquifies. A receipt mutates into a recipe. Gray hurts, pink talks. In pleats, precursors glide. Again and again.