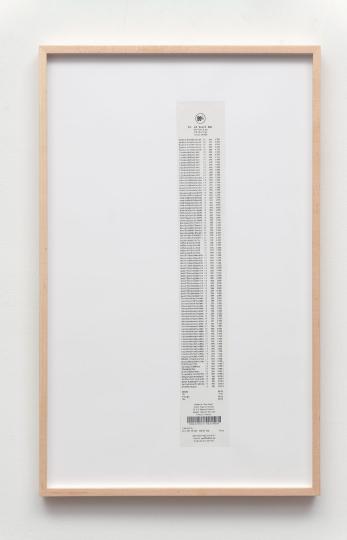

#### Language is for living.

In the Experiment in Repetition series, Reinhardt mimes the form and format of the receipt in graphite, ink, and gouache. Each total features repeating digits, which when taken altogether, exceed plausible happenstance. The numeric becomes the site where subject and system coincide, where the symbolic piles up and becomes dense with process. Discrete quanta expand pattern-making from paper to performance: a shopping trip where the only item on the list is repetition. First the search is recollected in a physical ledger of the transaction, next the search is repeated again. And so digits decorate drawings, a sum sinks into a starting point, a purchase narrates a performance.

An Experiment in Repetition, 2222 (A), 2020

Gouache, pen, pencil on paper

Framed: 18 x 11 1/4 in (45.7 x 28.6 cm)

Unframed: 17 1/4 x 10 3/4 in (43.9 x 27.2 cm)

MANHATTAN BEACH - 310-546-5601 01/04/2020 07:57 PM EXPIRES 04/03/20

# 

| HOME      |                               |        |         |
|-----------|-------------------------------|--------|---------|
| 083120246 | PET FOOD                      | T      | \$11.99 |
| 083130021 | WET CAT FOOD<br>Regular Price | \$0.99 | \$0.95  |
| 083130271 | Meow Mix<br>5 @ \$0.79 ea     | T      | \$3.95  |
| 083130394 | PET FOOD<br>4 @ \$0.85 ea     | Т      | \$3.40  |

|   |   |       | SUBTOTAL   |         | \$20.29 |
|---|---|-------|------------|---------|---------|
| T | 5 | CATAX | 9.5000% on | \$20.29 | \$20.29 |

TOTAL \$22.22 \*6922 DEBIT TOTAL PAYMENT \$22.22 AID: A0000000980840 US DEBIT