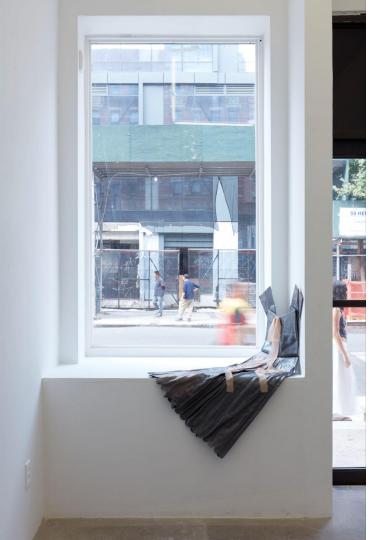

Here, the dress says, here she was.

A gray dress sits on the windowsill, leaning leisurely against a wall. A pink bow, long and flowing, is tied at the center of the bodice. The gray is that of lead, of industrial application, of Minimalist sculpture. The bow accessorizes this conceptual language, returning material to form, sculpture to garment. Here, lead does not engage subjectivity from a cold distance but manifests as a form that envelopes and articulates and flows with it.

Like the fabric bow, lead is mutable and malleable, heavy with dualities of form and anti-form, container and contained. Still, lead introduces the elasticity of irony, pink laces the sculpture with the levity of play. The garment, which locates unexpected likeness between materials, is both object and event, implicating conditions of forming and being: gravity, location, time.

Edition of 2 plus 1 AP

Kevin Reinhardt
Untitled (Folded Lead Dress with Bow), 2024
Folded lead sheet and ribbon
Dimension vary based on installation
46 1/2 x 24 x 1 in (118.1 x 61 x 2.5 cm) when flat

Kevin Reinhardt