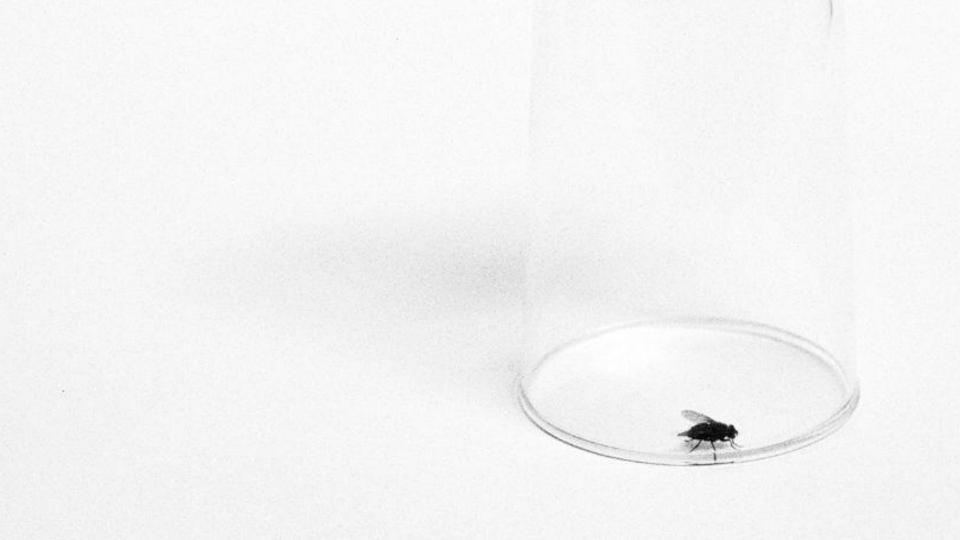

#### Still life / still a life / still alive

The Precursor to Still Life images reference Bing Wright's 1993 *Still Life* series, large-format black-and-white photographs of deceased flies. These so-called precursors, also decades-late successors in the flow of time, envision the lives of flies long dead. By imagining a fly to be the same one Wright once photographed, Reinhardt transcends the contingencies of the instant of the shutter's release, freeing photography from its closure of possibility. Contrary to the Barthesian view of the photograph as a metaphorical death, Reinhardt's flies embody a virtual past charged with a fated future. Each *Precursor* suggests the temporal transience of an image and the animacy of the past tense. Forms of existence link and loop: life is a precursor to death, death a precursor to life, and afterlife a form of life. In Sartre's The Flies, the titular creatures buzz with the existential weight of the past and future, both of which haunt the present—a temporal collapse inherited by these images.

Text by Alana Frances Baer, 2024

Kevin Reinhardt

Precursor to Still Life, 1993 I, 2024

Silver gelatin print

Framed: 20 1/8 x 13 5/8 in (51.1 x 34.6 cm)

Unframed: 19 1/2 x 13 in (49.5 x 33 cm)

Edition of 2 plus 1 AP