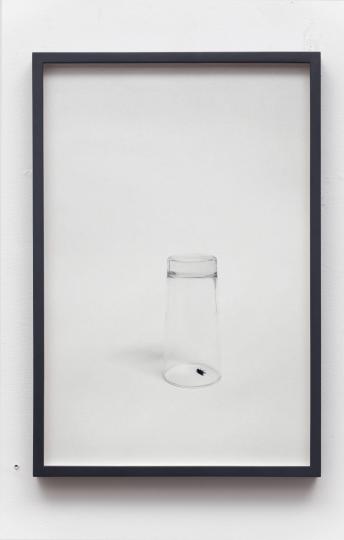

#### Still life / still a life / still alive

The Precursor to Still Life images reference Bing Wright's 1993 *Still Life* series, large-format black-and-white photographs of deceased flies. These so-called precursors, also decades-late successors in the flow of time, envision the lives of flies long dead. By imagining a fly to be the same one Wright once photographed, Reinhardt transcends the contingencies of the instant of the shutter's release, freeing photography from its closure of possibility. Contrary to the Barthesian view of the photograph as a metaphorical death, Reinhardt's flies embody a virtual past charged with a fated future. Each *Precursor* suggests the temporal transience of an image and the animacy of the past tense. Forms of existence link and loop: life is a precursor to death, death a precursor to life, and afterlife a form of life. In Sartre's The Flies, the titular creatures buzz with the existential weight of the past and future, both of which haunt the present—a temporal collapse inherited by these images.

Kevin Reinhardt

Precursor to Still Life, 1993 II, 2024

Silver gelatin print

Framed: 20 1/8 x 13 5/8 in (51.1 x 34.6 cm)

Unframed: 19 1/2 x 13 in (49.5 x 33 cm)

Edition of 2 plus 1 AP

Kevin Reinhardt

Precursor to Still Life, 1993 III, 2024