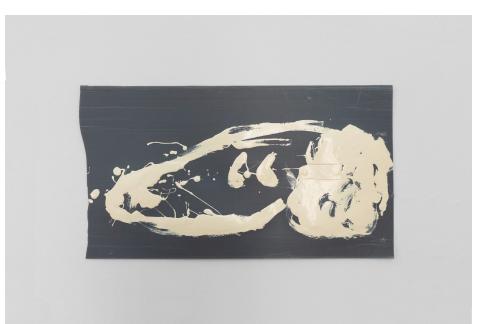

Systems Research Group, 01, 2023, household gloss on Corex reusable plastic sheet, strength fasteners, 42 x 62.5 cm.
Photography courtesy of Giorgi Miminoshvili

Systems Research Group, 02,2023, household gloss on Corex reusable plastic sheet, strength fasteners; Installation View. Photography courtesy of Giorgi Miminoshvili