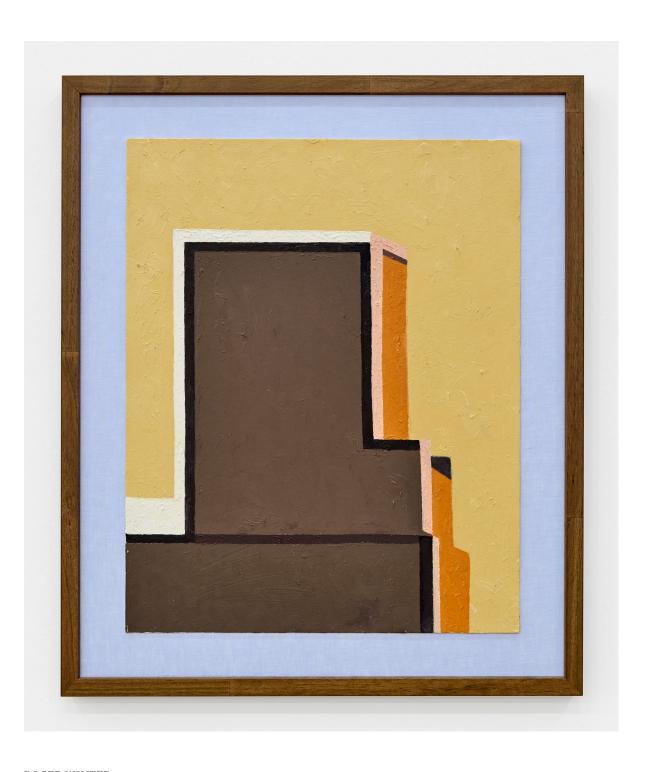

ROGER WINTER Building with yellow sky, 2024 Oil on museum board  $20\times16$  in /  $50.8\times40.6$  cm /  $25^{~1/4}\times21^{~1/4}$  in /  $64.1\times54$  cm (framed) Image courtesy of the artist and Tara Downs, New York.