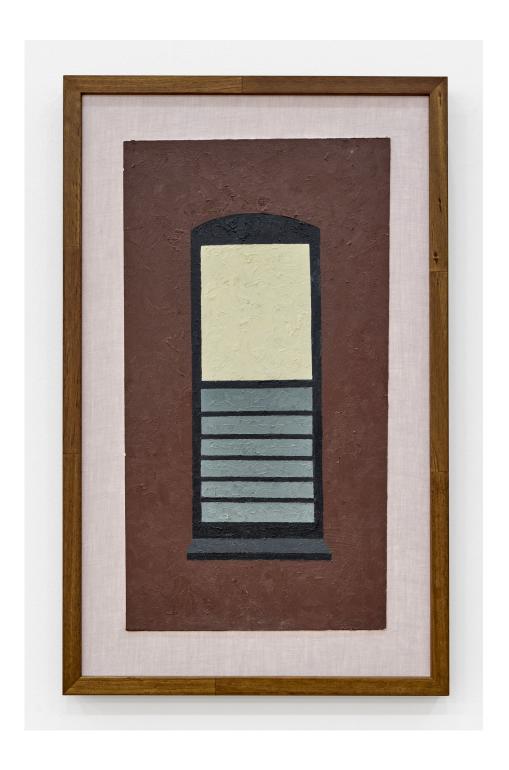

ROGER WINTER Bangor window, 2024 Oil on museum board  $26\times16$  in /  $66\times40,6$  cm /  $31^{\,1/4}\times21^{\,1/4}$  in /  $79,4\times54$  cm (framed) Image courtesy of the artist and Tara Downs, New York.