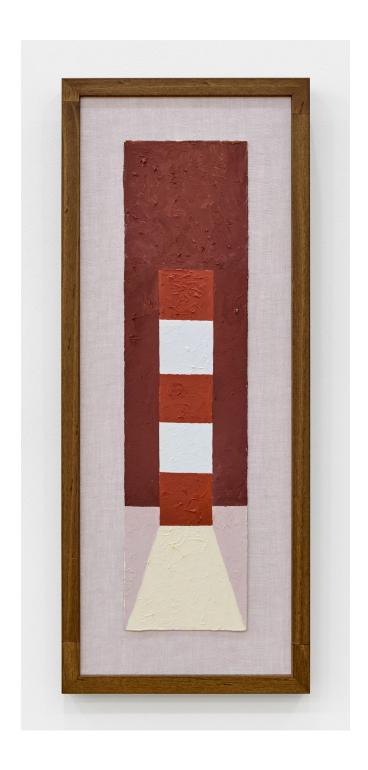

ROGER WINTER Steam pipe, 2024 Oil on museum board  $20\times5$  in /  $50.8\times12.7$  cm / 25  $^{3/4}\times10$   $^{1/2}$  in /  $65.1\times26.7$  cm (framed) Image courtesy of the artist and Tara Downs, New York.