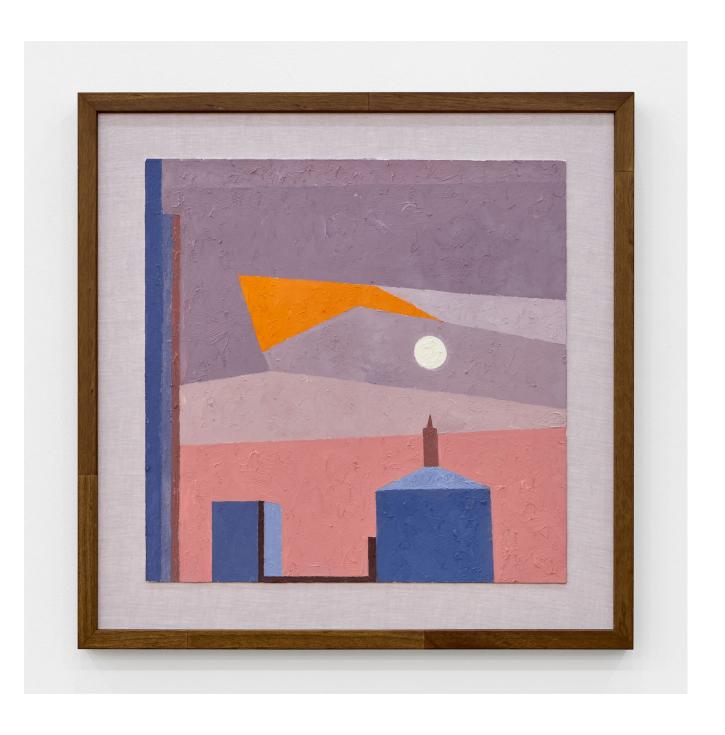

ROGER WINTER In memory of Jean, 2020 Oil on museum board  $30\times15$  in  $/76,2\times38,1$  cm /35  $^{1/4}\times20$   $^{1/4}$  in  $/89,2\times51,4$  cm (framed) Image courtesy of the artist and Tara Downs, New York.