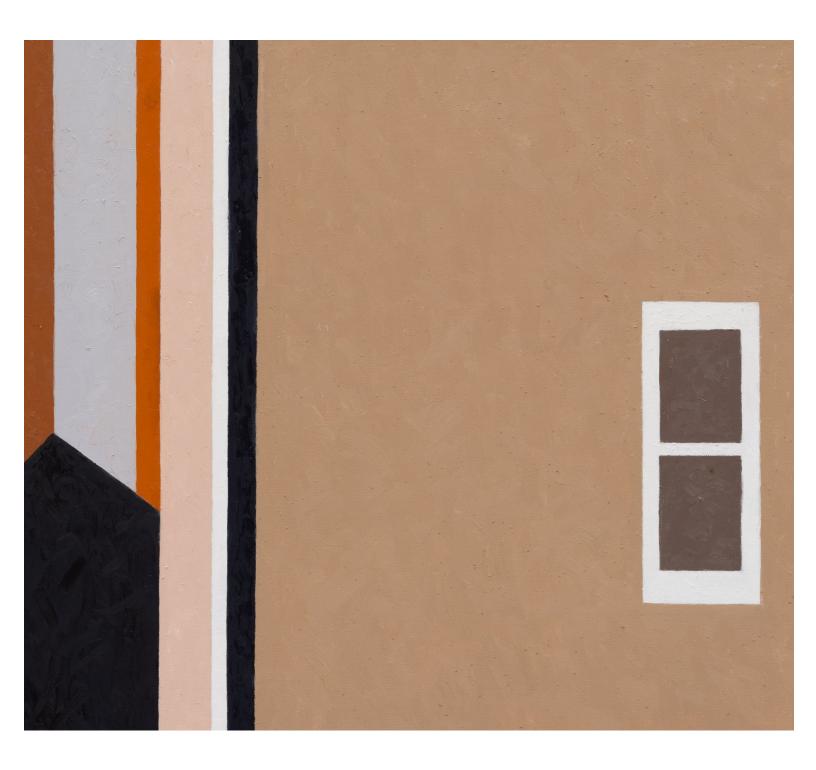

ROGER WINTER Small Window, 2024 (detail) Oil on canvas  $36\times36$  in /  $91.4\times91.4$  cm Image courtesy of the artist and Tara Downs, New York.

ROGER WINTER Fence and Moon, 2018 Oil on linen  $60 \times 32$  in /  $152,4 \times 81,3$  cm Image courtesy of the artist and Tara Downs, New York.