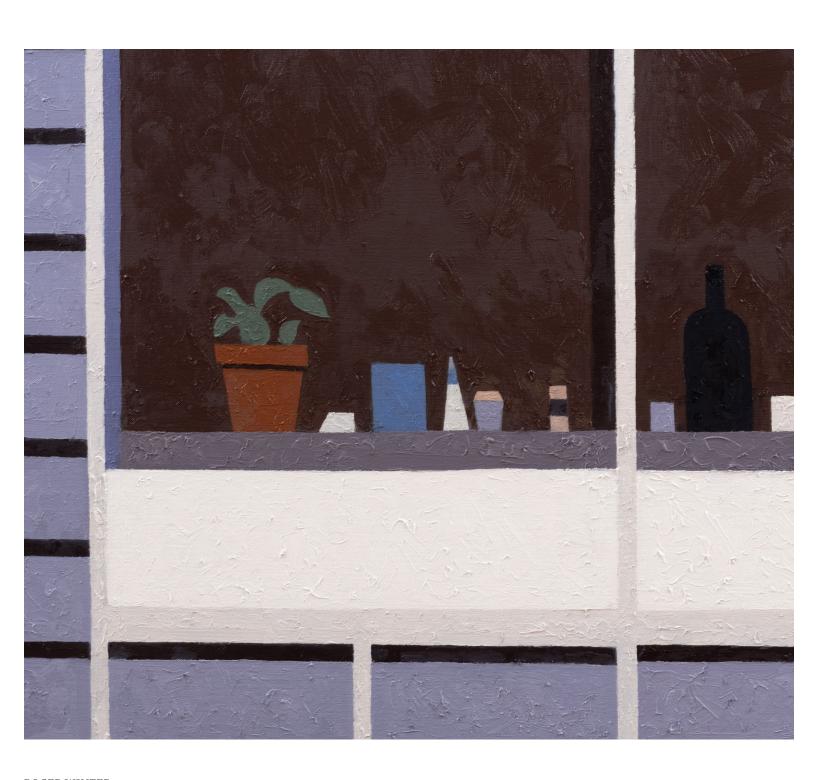

ROGER WINTER  ${\it Window\ with\ Four\ Panels}, 2024$ Oil on linen  $60\times24$  in /  $152,4\times61$  cm Image courtesy of the artist and Tara Downs, New York.

ROGER WINTER Window with Four Panels, 2024 (detail) Oil on linen  $60 \times 24$  in /  $152,4 \times 61$  cm Image courtesy of the artist and Tara Downs, New York.