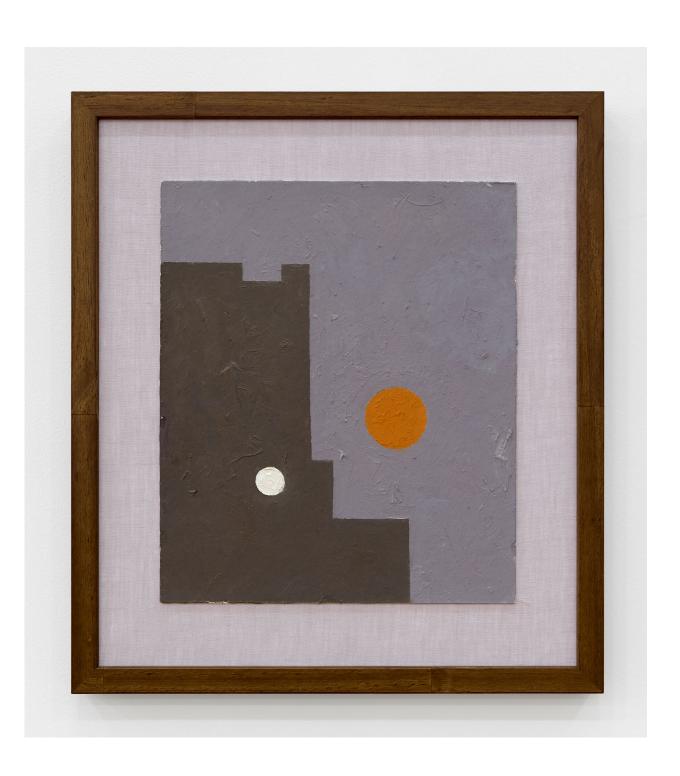

ROGER WINTER In memory of Jean, 2020 Oil on museum board  $30\times15$  in  $/76,2\times38,1$  cm /35  $^{1/4}\times20$   $^{1/4}$  in  $/89,2\times51,4$  cm (framed) Image courtesy of the artist and Tara Downs, New York.