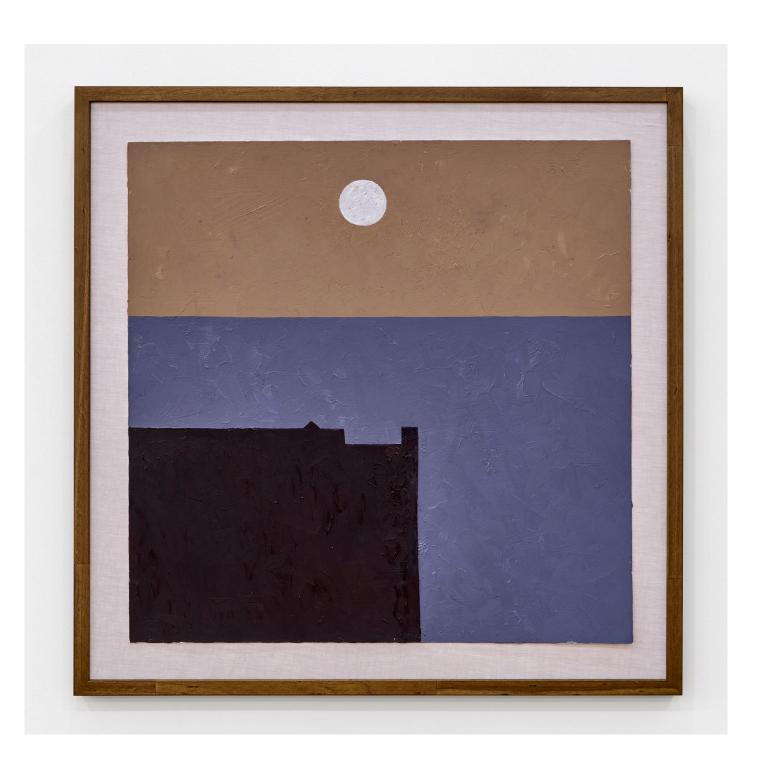

ROGER WINTER
Building and moon, 2024 Oil on museum board  $24 \times 24$  in /  $61 \times 61$  cm /  $29^{1/4} \times 29^{1/4}$  in /  $74 \times 74$  cm (framed) Image courtesy of the artist and Tara Downs, New York.