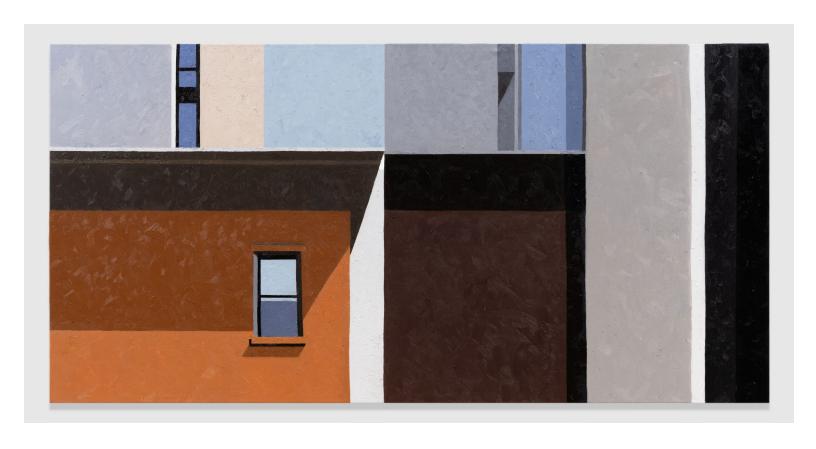

ROGER WINTER Orange Wall & Window, 2024 Oil on canvas 60 × 30 in / 152,4 × 76,2 cm Image courtesy of the artist and Tara Downs, New York.

ROGER WINTER Orange Wall & Window, 2024 (detail) Oil on canvas  $60 \times 30$  in /  $152,4 \times 76,2$  cm Image courtesy of the artist and Tara Downs, New York.