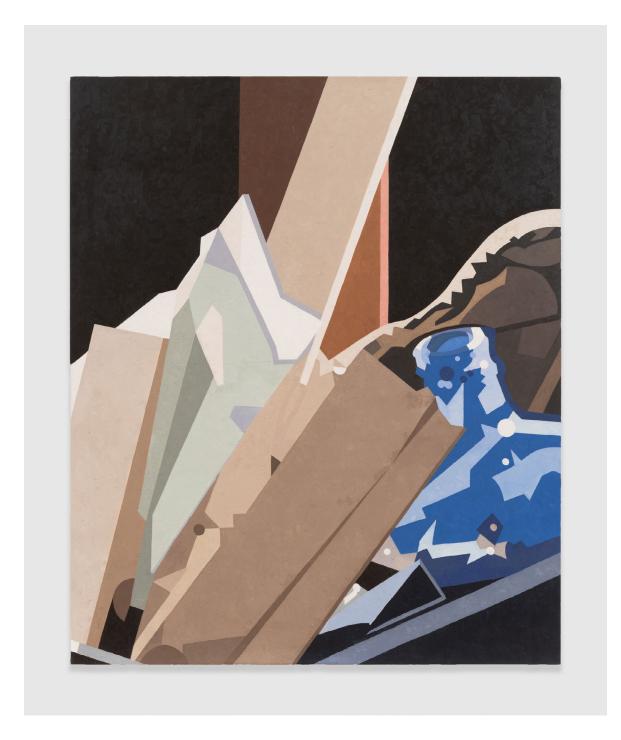

ROGER WINTER Trash Heap, 2019 Oil on linen  $72 \times 60$  in /  $182.9 \times 152.4$  cm Image courtesy of the artist and Tara Downs, New York.

ROGER WINTER Trash Heap, 2019 (detail) Oil on linen  $72 \times 60$  in /  $182.9 \times 152.4$  cm Image courtesy of the artist and Tara Downs, New York.