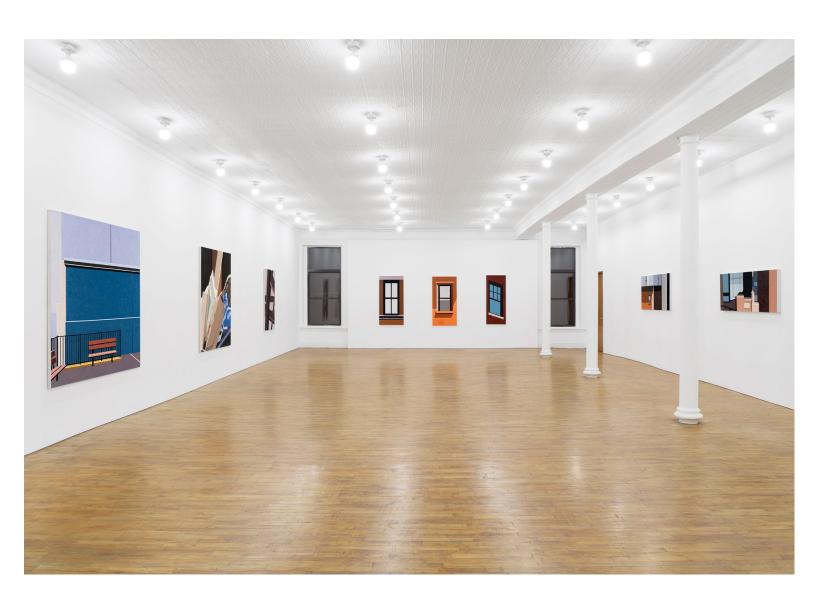

ROGER WINTER Fence and Moon, 2018 (detail) Oil on linen 60 × 32 in / 152,4 × 81,3 cm Image courtesy of the artist and Tara Downs, New York.

Exhibition view of Roger Winter, Manhattan Valley, 2024 Tara Downs, New York Image courtesy of the artist and Tara Downs, New York. Photo: Max C Lee.

Exhibition view of Roger Winter, Manhattan Valley, 2024 Tara Downs, New York Image courtesy of the artist and Tara Downs, New York. Photo: Max C Lee.

ROGER WINTER Beams, 2020 Oil on linen  $60\times36$  in /  $152,4\times91,4$  cm Image courtesy of the artist and Tara Downs, New York.

Exhibition view of Roger Winter, Manhattan Valley, 2024 Tara Downs, New York Image courtesy of the artist and Tara Downs, New York. Photo: Max C Lee.

ROGER WINTER  $Window\ with\ knick\ knacks,\ 2024$ Oil on linen  $60\times30$  in /  $152,4\times76,2$  cm Image courtesy of the artist and Tara Downs, New York.

ROGER WINTER Window with knick knacks, 2024 (detail) Oil on linen  $60\times30$  in /  $152,4\times76,2$  cm Image courtesy of the artist and Tara Downs, New York.

Exhibition view of Roger Winter,  $Manhattan\ Valley, 2024$  Tara Downs, New York Image courtesy of the artist and Tara Downs, New York. Photo: Max C Lee.