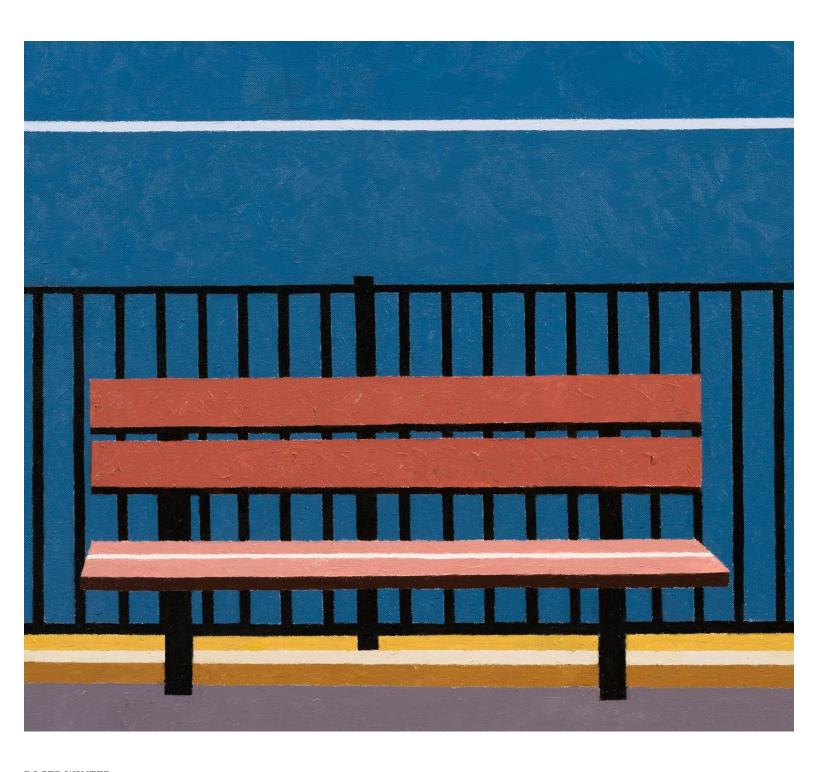

ROGER WINTER Small Window, 2024 (detail) Oil on canvas  $36\times36$  in /  $91.4\times91.4$  cm Image courtesy of the artist and Tara Downs, New York.

ROGER WINTER Fence and Moon, 2018 Oil on linen  $60 \times 32$  in /  $152,4 \times 81,3$  cm Image courtesy of the artist and Tara Downs, New York.