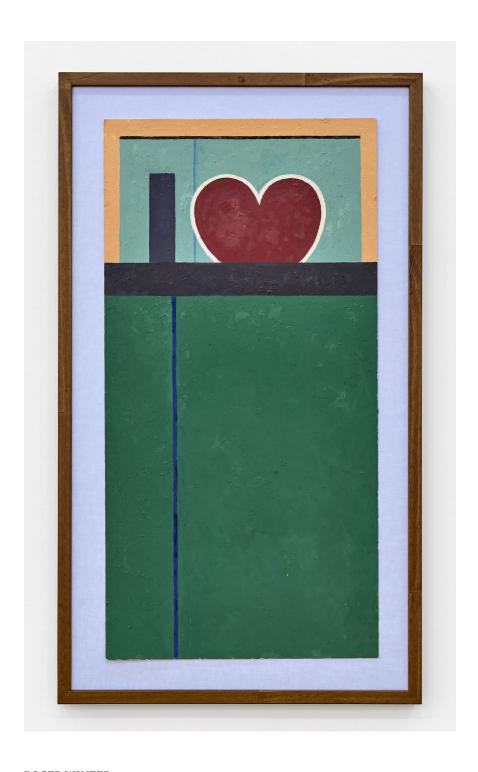

ROGER WINTER In memory of Jean, 2020 Oil on museum board  $30\times15$  in  $/76,2\times38,1$  cm /35  $^{1/4}\times20$   $^{1/4}$  in  $/89,2\times51,4$  cm (framed) Image courtesy of the artist and Tara Downs, New York.