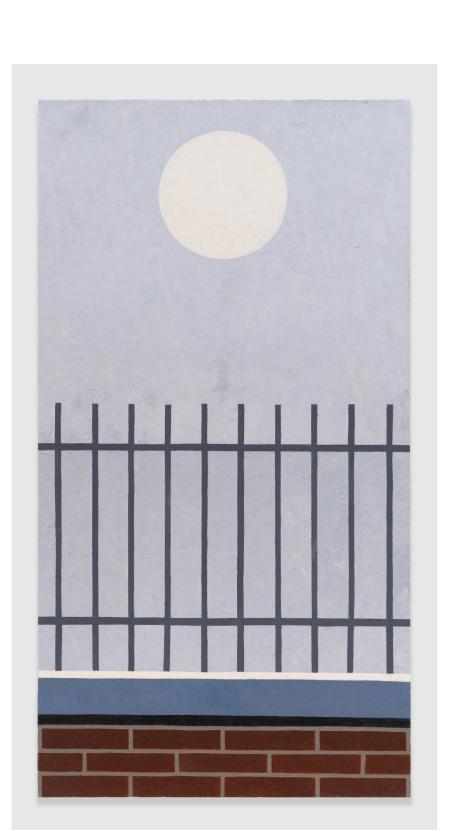

ROGER WINTER Small Window, 2024 (detail) Oil on canvas  $36\times36$  in /  $91.4\times91.4$  cm Image courtesy of the artist and Tara Downs, New York.

ROGER WINTER Fence and Moon, 2018 Oil on linen  $60 \times 32$  in /  $152,4 \times 81,3$  cm Image courtesy of the artist and Tara Downs, New York.