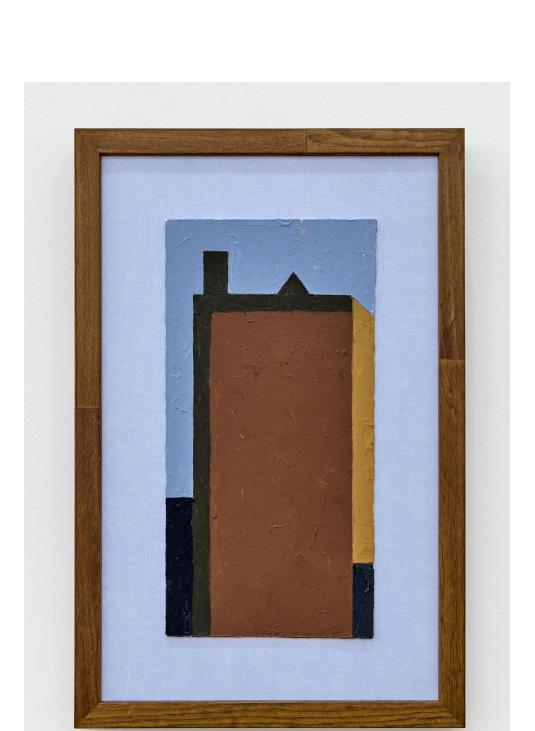

ROGER WINTER
Building and moon, 2024 Oil on museum board  $24 \times 24$  in /  $61 \times 61$  cm /  $29^{1/4} \times 29^{1/4}$  in /  $74 \times 74$  cm (framed) Image courtesy of the artist and Tara Downs, New York.