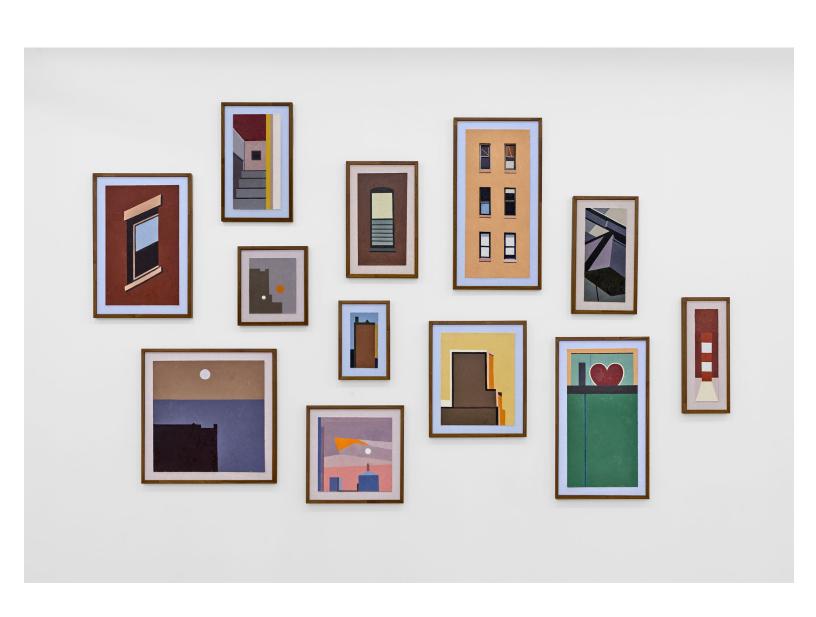

ROGER WINTER Bangor window, 2024 Oil on museum board  $26\times16$  in /  $66\times40,6$  cm /  $31^{\,1/4}\times21^{\,1/4}$  in /  $79,4\times54$  cm (framed) Image courtesy of the artist and Tara Downs, New York.

ROGER WINTER
Building and moon, 2024 Oil on museum board  $24 \times 24$  in /  $61 \times 61$  cm /  $29^{1/4} \times 29^{1/4}$  in /  $74 \times 74$  cm (framed) Image courtesy of the artist and Tara Downs, New York.

ROGER WINTER Conversation, 2023Oil on museum board  $12\times10$  in /  $30.5\times25.4$  cm /  $17^{1/4}\times15^{1/4}$  in /  $43.5\times38.4$  cm (framed) Image courtesy of the artist and Tara Downs, New York.

ROGER WINTER Steps and drain, 2024 Oil on museum board 20  $^{1/2}\times10^{1/2}$  in / 52,1  $\times$  26,7 cm / 25  $^{3/4}\times15^{1/2}$  in / 65,1  $\times$  39,4 cm (framed) Image courtesy of the artist and Tara Downs, New York.

ROGER WINTER Window with guard, 2024 Oil on museum board  $20\times11^{\,1/2}$  in /  $50.8\times29.2$  cm /  $25^{\,1/4}\times15^{\,3/4}$  in /  $63.8\times40$  cm (framed) Image courtesy of the artist and Tara Downs, New York.

ROGER WINTER Building and blue sky, 2024 Oil on museum board  $12\times 6$  in /  $30,5\times 15,2$  cm /  $17^{1/4}\times 11^{1/4}$  in /  $43,8\times 28,3$  cm (framed) Image courtesy of the artist and Tara Downs, New York.

ROGER WINTER Building with yellow sky, 2024 Oil on museum board  $20\times16$  in /  $50.8\times40.6$  cm /  $25^{~1/4}\times21^{~1/4}$  in /  $64.1\times54$  cm (framed) Image courtesy of the artist and Tara Downs, New York.

ROGER WINTER Six Windows, 2023 Oil on museum board  $32\times14$  in /  $81,3\times35,6$  cm /  $37^{1/4}\times19^{1/4}$  in /  $94,3\times48,6$  cm (framed) Image courtesy of the artist and Tara Downs, New York.

ROGER WINTER *Ramp,* 2024 Oil on museum board  $20\times9$  in /  $50.8\times22.9$  cm / 25  $^{1/2}\times14$   $^{1/4}$  in /  $64.8\times36.2$  cm (framed) Image courtesy of the artist and Tara Downs, New York.

ROGER WINTER In memory of Jean, 2020 Oil on museum board  $30\times15$  in  $/76,2\times38,1$  cm /35  $^{1/4}\times20$   $^{1/4}$  in  $/89,2\times51,4$  cm (framed) Image courtesy of the artist and Tara Downs, New York.

ROGER WINTER Steam pipe, 2024 Oil on museum board  $20\times5$  in /  $50.8\times12.7$  cm / 25  $^{3/4}\times10$   $^{1/2}$  in /  $65.1\times26.7$  cm (framed) Image courtesy of the artist and Tara Downs, New York.