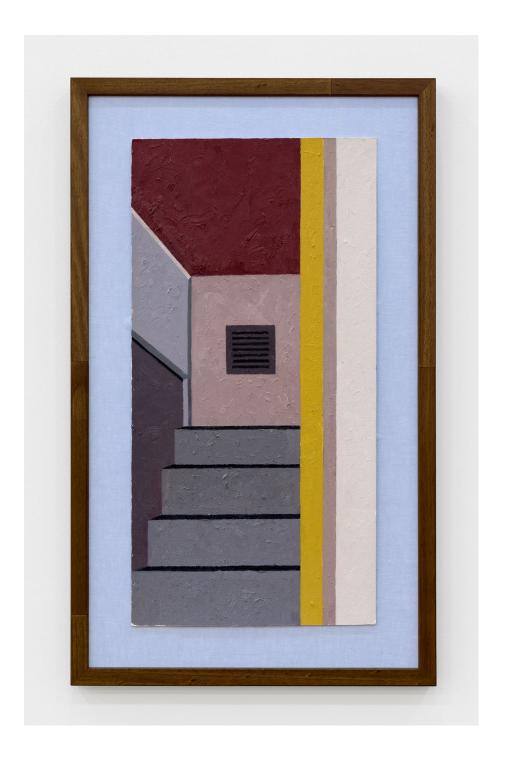

ROGER WINTER Steps and drain, 2024 Oil on museum board 20  $^{1/2}\times10^{1/2}$  in / 52,1  $\times$  26,7 cm / 25  $^{3/4}\times15^{1/2}$  in / 65,1  $\times$  39,4 cm (framed) Image courtesy of the artist and Tara Downs, New York.