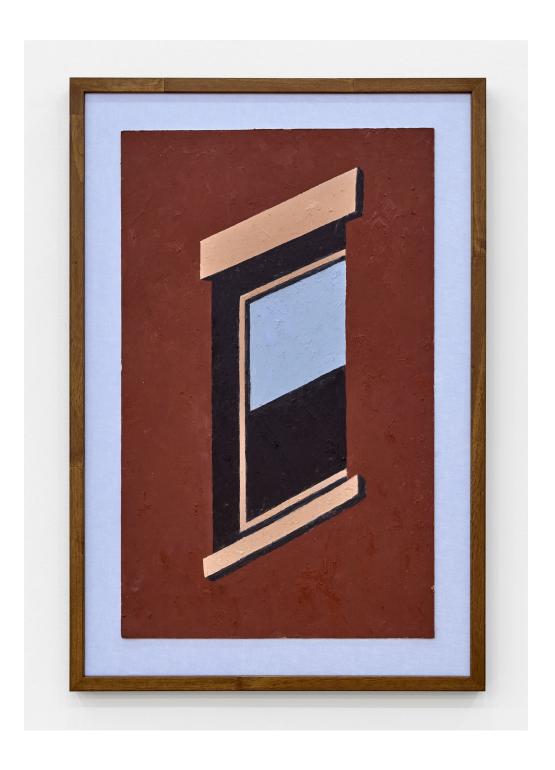

ROGER WINTER  $\label{eq:continuous} Tilted\ Window,\ 2024$  Oil on linen  $60\times24\ \mathrm{in}\ /\ 152,4\times61\ \mathrm{cm}$  Image courtesy of the artist and Tara Downs, New York.

ROGER WINTER  $\label{eq:continuous} Tilted~Window,~2024~(detail)$  Oil on linen  $60\times24~\text{in}~/~152,4\times61~\text{cm}$  Image courtesy of the artist and Tara Downs, New York.