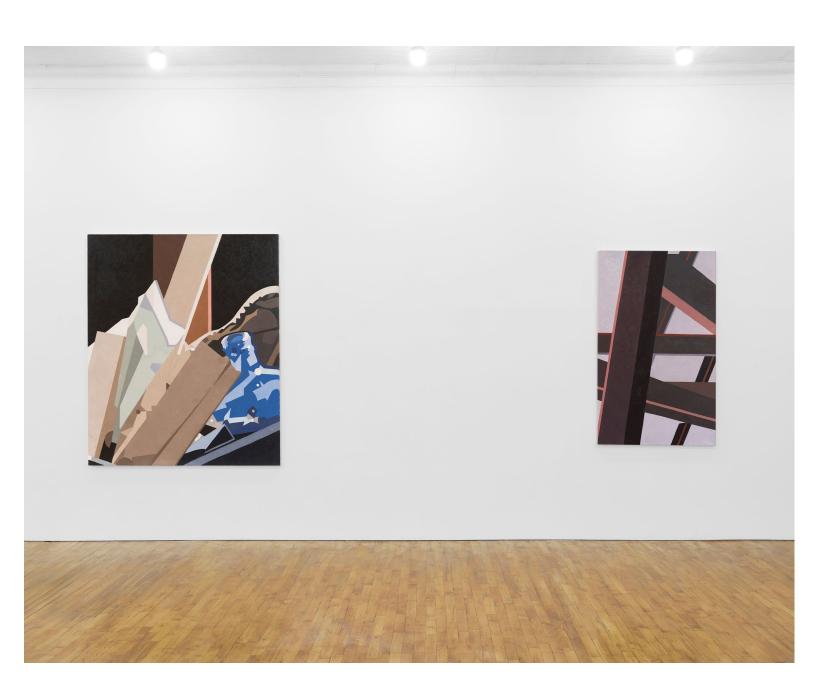

ROGER WINTER Trash Heap, 2019 Oil on linen  $72 \times 60$  in /  $182.9 \times 152.4$  cm Image courtesy of the artist and Tara Downs, New York.

ROGER WINTER Trash Heap, 2019 (detail) Oil on linen  $72 \times 60$  in /  $182.9 \times 152.4$  cm Image courtesy of the artist and Tara Downs, New York.

Exhibition view of Roger Winter, Manhattan Valley, 2024 Tara Downs, New York Image courtesy of the artist and Tara Downs, New York. Photo: Max C Lee.

ROGER WINTER Beams, 2020 Oil on linen  $60\times36$  in /  $152,4\times91,4$  cm Image courtesy of the artist and Tara Downs, New York.