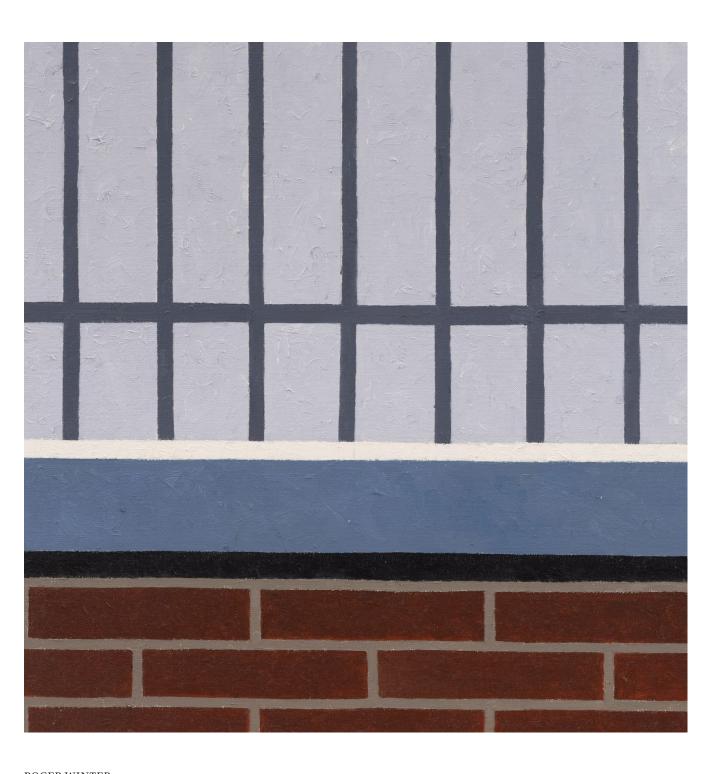

Exhibition view of Roger Winter, Manhattan Valley, 2024 Tara Downs, New York Image courtesy of the artist and Tara Downs, New York. Photo: Max C Lee.

ROGER WINTER Beams, 2020 Oil on linen  $60\times36$  in /  $152,4\times91,4$  cm Image courtesy of the artist and Tara Downs, New York.