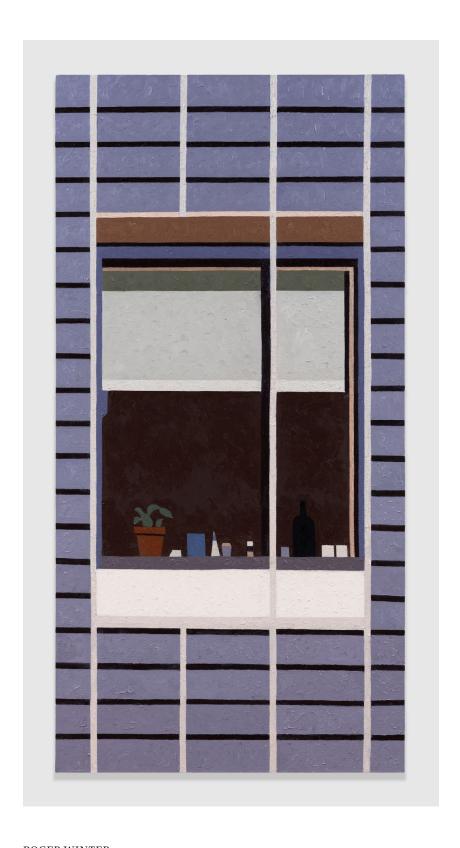

ROGER WINTER  ${\it Window\ with\ Four\ Panels}, 2024$ Oil on linen  $60\times24$  in /  $152,4\times61$  cm Image courtesy of the artist and Tara Downs, New York.

ROGER WINTER Window with Four Panels, 2024 (detail) Oil on linen  $60 \times 24$  in /  $152,4 \times 61$  cm Image courtesy of the artist and Tara Downs, New York.