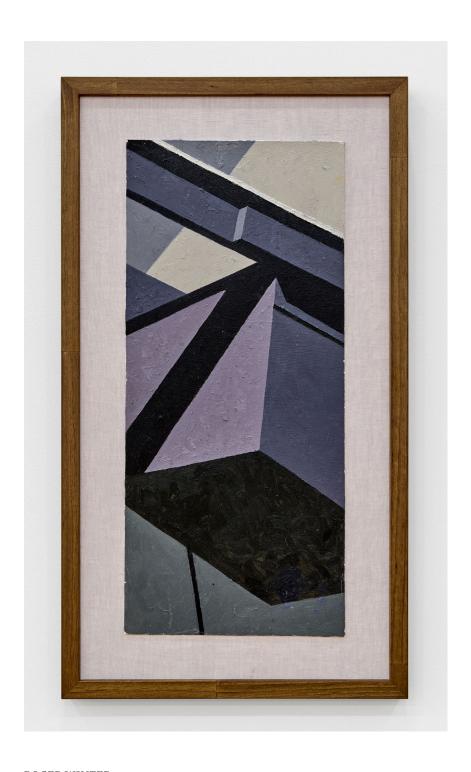

ROGER WINTER *Ramp,* 2024 Oil on museum board  $20\times9$  in /  $50.8\times22.9$  cm / 25  $^{1/2}\times14$   $^{1/4}$  in /  $64.8\times36.2$  cm (framed) Image courtesy of the artist and Tara Downs, New York.