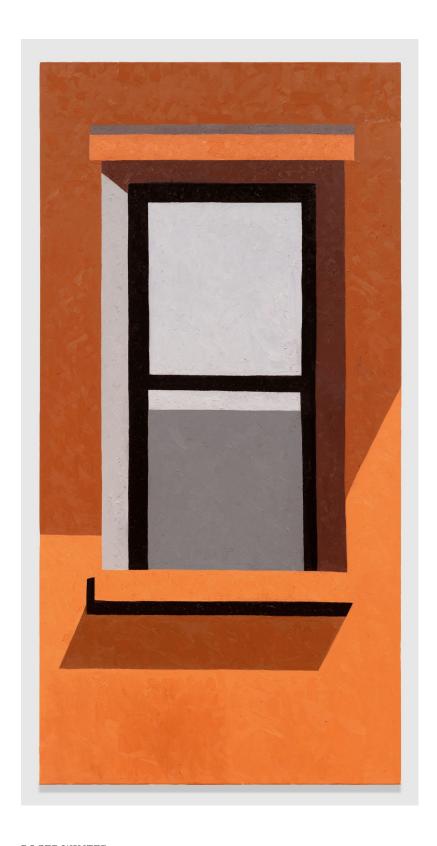

ROGER WINTER Orange Wall & Window, 2024 Oil on canvas 60 × 30 in / 152,4 × 76,2 cm Image courtesy of the artist and Tara Downs, New York.

ROGER WINTER Orange Wall & Window, 2024 (detail) Oil on canvas  $60 \times 30$  in /  $152,4 \times 76,2$  cm Image courtesy of the artist and Tara Downs, New York.