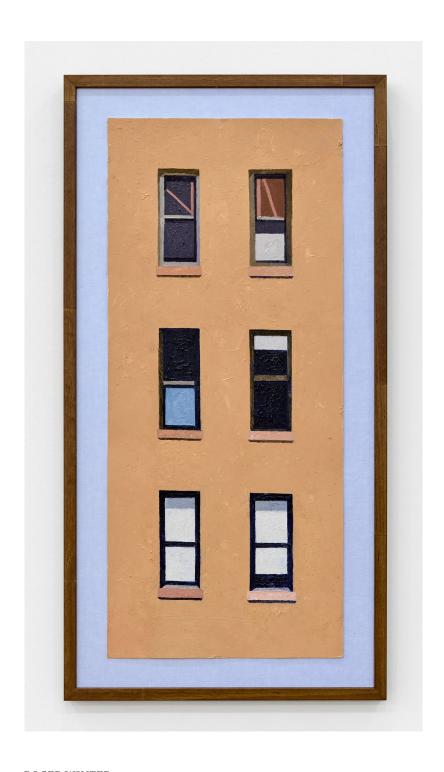

ROGER WINTER Six Windows, 2023 Oil on museum board  $32\times14$  in /  $81,3\times35,6$  cm /  $37^{1/4}\times19^{1/4}$  in /  $94,3\times48,6$  cm (framed) Image courtesy of the artist and Tara Downs, New York.