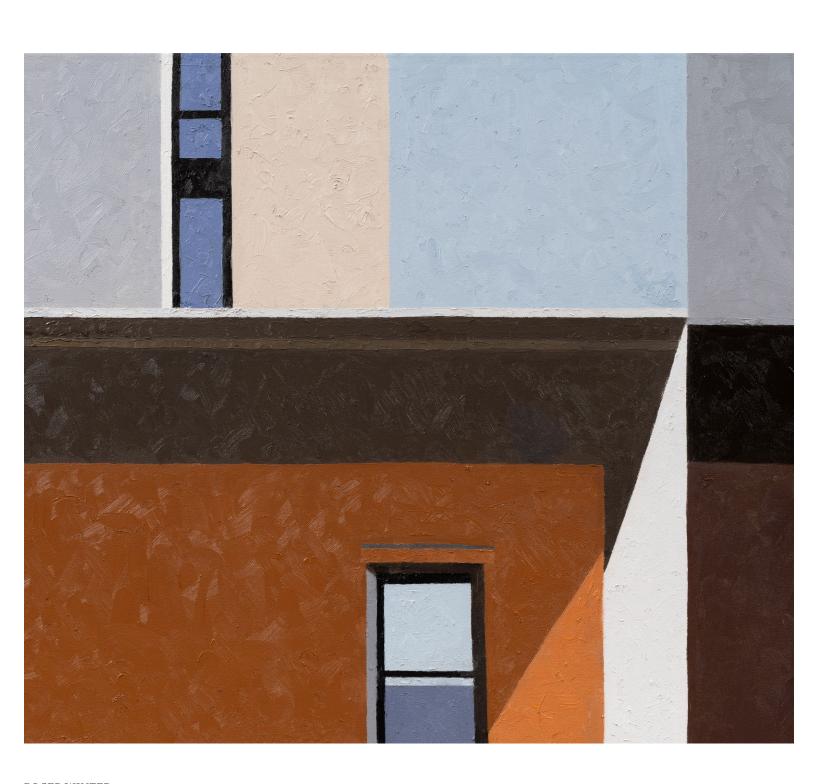

ROGER WINTER Orange Wall & Window, 2024 Oil on canvas 60 × 30 in / 152,4 × 76,2 cm Image courtesy of the artist and Tara Downs, New York.

ROGER WINTER Orange Wall & Window, 2024 (detail) Oil on canvas  $60 \times 30$  in /  $152,4 \times 76,2$  cm Image courtesy of the artist and Tara Downs, New York.