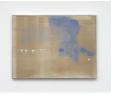

#### Molly Rose Lieberman

Universal M, 2024 Watercolor on paper in artist frame Unframed: 16 x 11 in 40.6 x 27.9 cm Framed: 19 1/2 x 14 1/2 in 49.5 x 36.8 cm (MB MRL013)