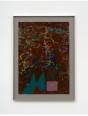

# Molly Rose Lieberman

A room is shred g, 2024 Watercolor and ink with collage on paper in artist frame Unframed: 11 1/2 x 16 1/4 in 29.2 x 41.3 cm Framed: 12 1/2 x 16 3/4 in 31.8 x 42.5 cm (MB MRL020)