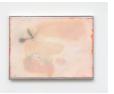

#### Molly Rose Lieberman

Respect the morning, 2024 Flashe on masonite mounted to walnut 23 3/4 x 48 in 60.3 x 121.9 cm (MB MRL004)