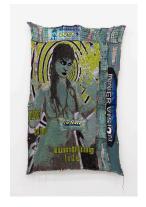

## ★E EYED

2024

Handwoven fabrics on a TC2, wool, beads and rhinestones  $48 \times 26$  in.