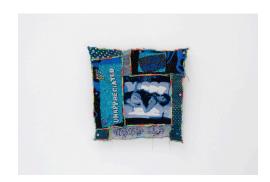

## used me / techniques of coercion

2024

Handwoven fabrics on a TC2, cotton, wool, thread, paint, rhinestones and beads. Based on collaboration with Nancy Reyes and Violet Royal. Assist from Kate Hassett.

15 x 16 in.