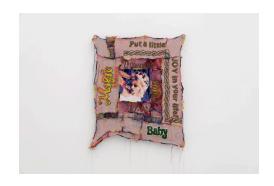

## used me / techniques of coercion

2024

Handwoven fabrics on a TC2, cotton, wool, thread, paint, rhinestones and beads. Based on collaboration with Nancy Reyes and Violet Royal. Assist from Kate Hassett.

15 x 16 in.