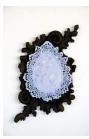

**Eetu Sihvonen** *Treasure Hiding*, 2024 Oak wood, 3D printed resin, linseed oil, dye 14 x 10½ x 2 in. | 35.00 x 27.00 x 5.00 cm.