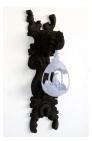

## Gaa

**Eetu Sihvonen** *The Weeping Descent*, 2023 Charred pinewood, 3D printed soy-based resin, linseed oil, dye, hardware 35½ x 11¾ x 11¾ in. | 90.00 x 30.00 x 30.00 cm.

**Eetu Sihvonen** *Chimeclad Spire of the Shelled Echoes*, 2024 Charred pinewood, 3D printed soy-based resin, linseed oil, dye, hardware 82¾ x 27½ x 15¾ in. | 210.00 x 70.00 x 40.00 cm.