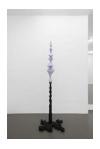

## Gaa

**Eetu Sihvonen** *The Weeping Descent*, 2023 Charred pinewood, 3D printed soy-based resin, linseed oil, dye, hardware 35½ x 11¾ x 11¾ in. | 90.00 x 30.00 x 30.00 cm.

**Eetu Sihvonen** *Chimeclad Spire of the Shelled Echoes*, 2024 Charred pinewood, 3D printed soy-based resin, linseed oil, dye, hardware 82¾ x 27½ x 15¾ in. | 210.00 x 70.00 x 40.00 cm.