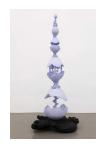

## Gaa

**Eetu Sihvonen** *The Weeping Descent*, 2023 Charred pinewood, 3D printed soy-based resin, linseed oil, dye, hardware 35½ x 11¾ x 11¾ in. | 90.00 x 30.00 x 30.00 cm.

**Eetu Sihvonen** *Chimeclad Spire of the Shelled Echoes*, 2024 Charred pinewood, 3D printed soy-based resin, linseed oil, dye, hardware 82¾ x 27½ x 15¾ in. | 210.00 x 70.00 x 40.00 cm.