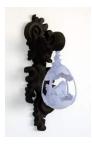

**Eetu Sihvonen** *Wailer's Seal*, 2024 Oak wood, 3D printed resin, linseed oil, dye 14 x 10½ x 2 in. | 35.00 x 27.00 x 5.00 cm.

**Eetu Sihvonen** *Constant of the Sacred Saline Dew Drops*, 2024 Charred pinewood, 3D printed soy-based resin, linseed oil, dye, hardware 33½ x 17¾ x 11¾ in. | 85.00 x 45.00 x 30.00 cm.

**Eetu Sihvonen** *Treasure Hiding*, 2024 Oak wood, 3D printed resin, linseed oil, dye 14 x 10½ x 2 in. | 35.00 x 27.00 x 5.00 cm.