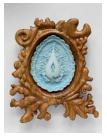

**Eetu Sihvonen** *Wailer's Seal*, 2024 Oak wood, 3D printed resin, linseed oil, dye 14 x 10½ x 2 in. | 35.00 x 27.00 x 5.00 cm.

**Eetu Sihvonen** *Constant of the Sacred Saline Dew Drops*, 2024 Charred pinewood, 3D printed soy-based resin, linseed oil, dye, hardware 33½ x 17¾ x 11¾ in. | 85.00 x 45.00 x 30.00 cm.