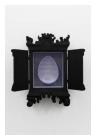

**Eetu Sihvonen** *Wailer's Seal*, 2024 Oak wood, 3D printed resin, linseed oil, dye 14 x 10½ x 2 in. | 35.00 x 27.00 x 5.00 cm.

**Eetu Sihvonen** *Constant of the Sacred Saline Dew Drops*, 2024 Charred pinewood, 3D printed soy-based resin, linseed oil, dye, hardware 33½ x 17¾ x 11¾ in. | 85.00 x 45.00 x 30.00 cm.