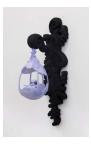

**Eetu Sihvonen** *Wailer's Seal*, 2024 Oak wood, 3D printed resin, linseed oil, dye 14 x 10½ x 2 in. | 35.00 x 27.00 x 5.00 cm.

**Eetu Sihvonen** *Constant of the Sacred Saline Dew Drops*, 2024 Charred pinewood, 3D printed soy-based resin, linseed oil, dye, hardware 33½ x 17¾ x 11¾ in. | 85.00 x 45.00 x 30.00 cm.

**Eetu Sihvonen** *Treasure Hiding*, 2024 Oak wood, 3D printed resin, linseed oil, dye 14 x 10½ x 2 in. | 35.00 x 27.00 x 5.00 cm.