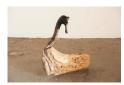

## Giulio Delvè

A piece of wood shaped by fire, another by rain, 2016 Bronze  $53 \times 49 \times 19$  cm (20 7/8 × 19 1/4 × 7 1/2 inches) Edition 1/1 + I AP

Giulio Delvè Sandman, 2016 (3 + 2 AP)wood structure, aluminium casting  $55 \times 20 \times 20$  cm (21 5/8 × 7 7/8 × 7 7/8 inches) 220 × 145.5 × 5 cm (86 5/8 × 57 1/4 × 2 inches) (framed) Edition 1/1 + I AP