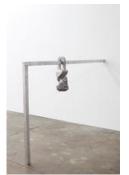

**Giulio Delvè** Scoubidou, 2016 Brass 97 × 11 × 7 cm (38 1/4 × 4 3/8 × 2 3/4 inches) Edition 1/1 + I AP