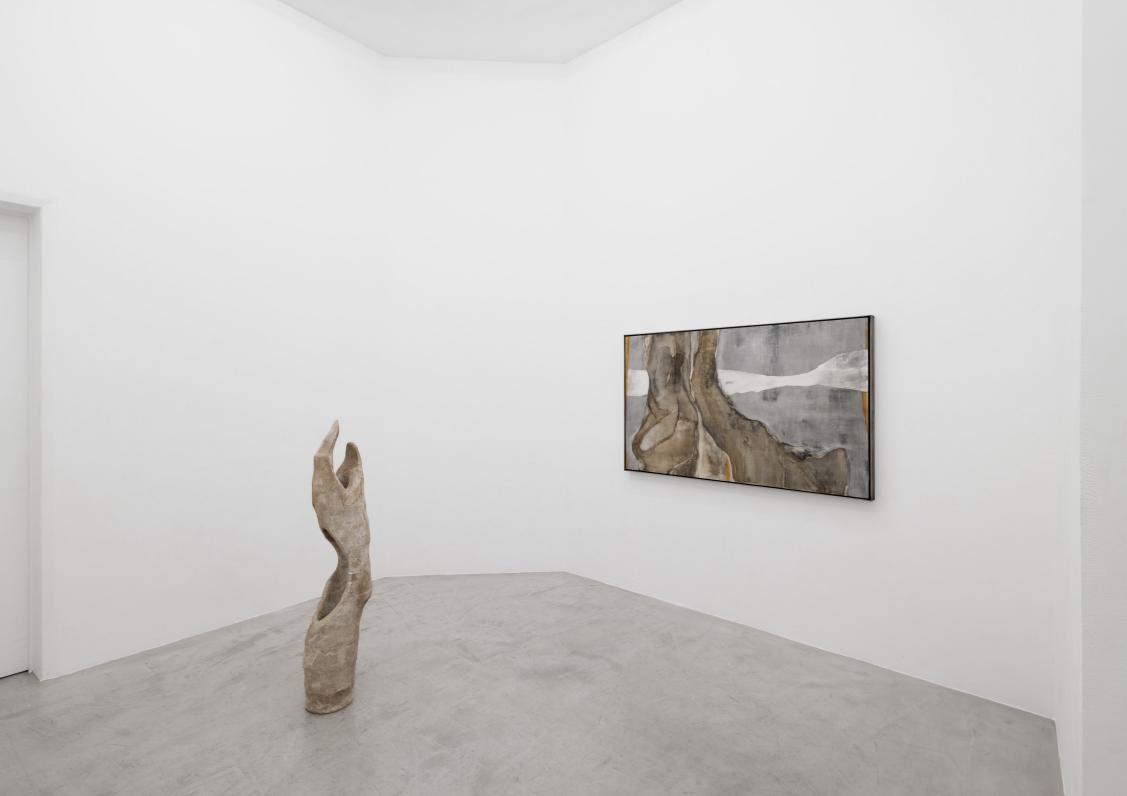

## Carolina Aguirre Me in a little bit

#### 2024

sumi ink, shellac ink, natural pigment on wood panel in treated aluminium frame 92 x 151 cm, 36 1/4 x 59 1/2 in unique CA/M 13

all prices excl. VAT contact: info@ruttkowski68.com