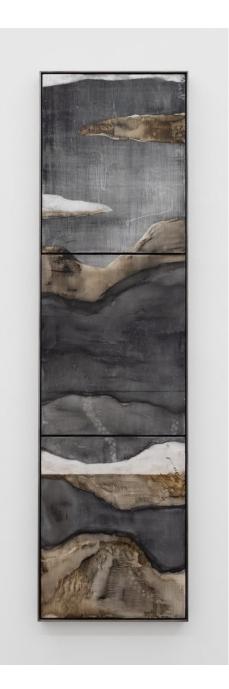

## Carolina Aguirre Shared Secrets

#### 2024

Sumi ink, shellac ink, natural pigment on wood panels in treated aluminium frames minium frames Triptych - 3 x (125x180cm), 70 7/8 x 49 1/4 in unique CA/M 20

all prices excl. VAT contact: info@ruttkowski68.com