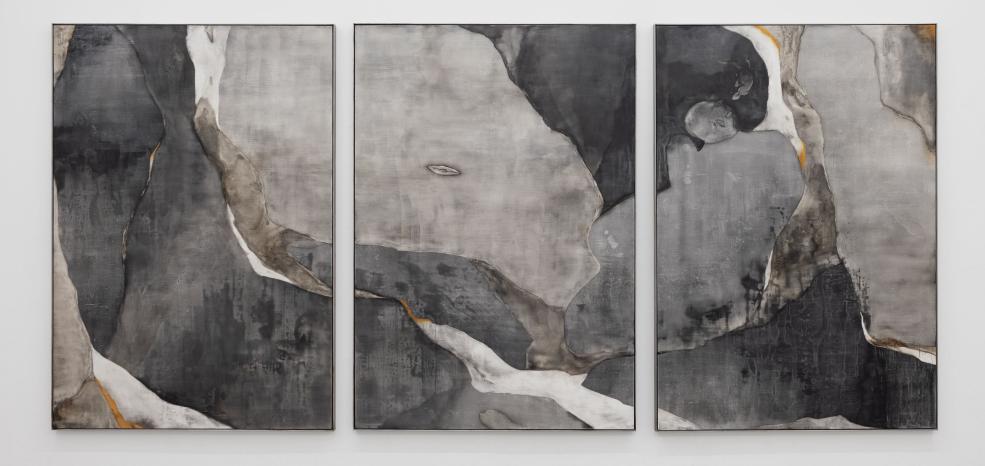

## Carolina Aguirre Shared Secrets

#### 2024

Sumi ink, shellac ink, natural pigment on wood panels in treated aluminium frames minium frames Triptych - 3 x (125x180cm), 70 7/8 x 49 1/4 in unique CA/M 20

all prices excl. VAT contact: info@ruttkowski68.com