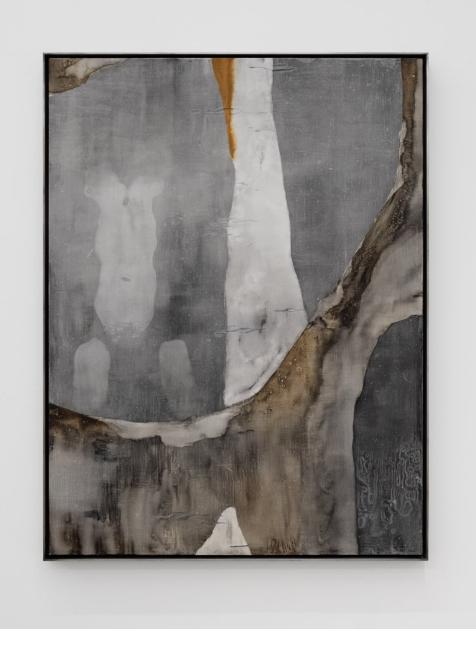

## Carolina Aguirre Cocooned

#### 2024

sumi ink, shellac ink, natural pigment on wood panel in treated aluminium frame 152 x 92 cm, 59 7/8 x 36 1/4 in unique CA/M 14

all prices excl. VAT contact: info@ruttkowski68.com