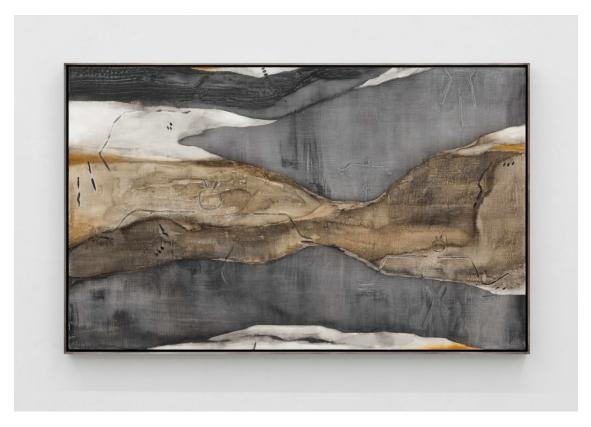

## Carolina Aguirre In silt and silk

#### 2024

sumi ink, shellac ink, natural pigment on wood panel in treated aluminium frame 150 x 220 cm, 59 x 86 5/8 in unique CA/M 12

all prices excl. VAT contact: info@ruttkowski68.com