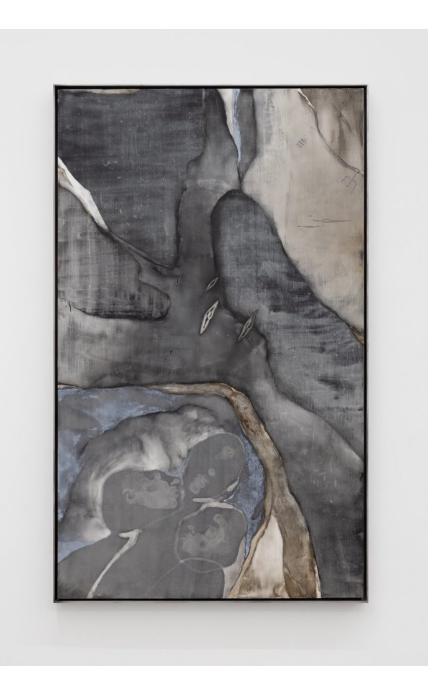

## Carolina Aguirre Cocooned

#### 2024

sumi ink, shellac ink, natural pigment on wood panel in treated aluminium frame 152 x 92 cm, 59 7/8 x 36 1/4 in unique CA/M 14

all prices excl. VAT contact: info@ruttkowski68.com