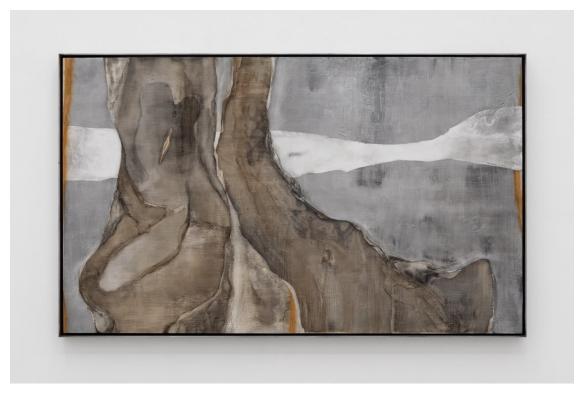

## Carolina Aguirre Me in a little bit

#### 2024

sumi ink, shellac ink, natural pigment on wood panel in treated aluminium frame 92 x 151 cm, 36 1/4 x 59 1/2 in unique CA/M 13

all prices excl. VAT contact: info@ruttkowski68.com