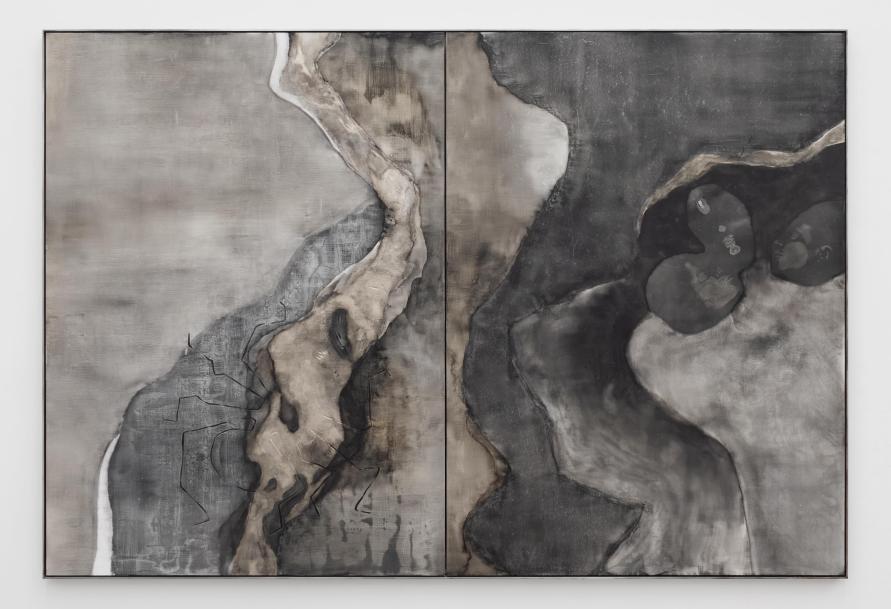

## Carolina Aguirre In silt and silk

#### 2024

sumi ink, shellac ink, natural pigment on wood panel in treated aluminium frame 150 x 220 cm, 59 x 86 5/8 in unique CA/M 12

all prices excl. VAT contact: info@ruttkowski68.com