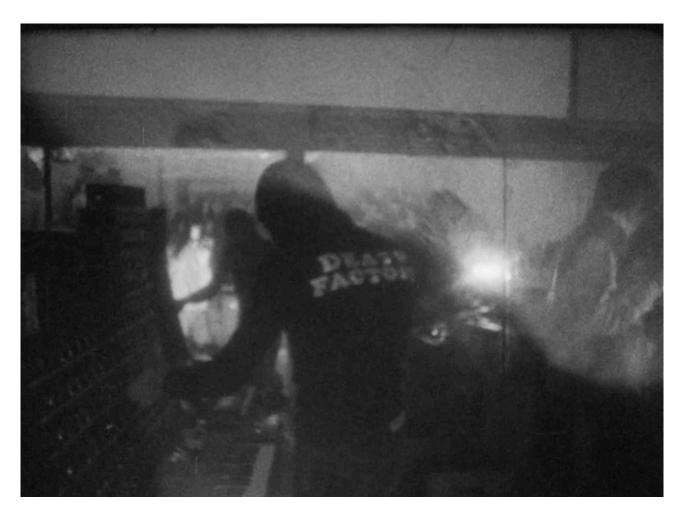

Courtesy of the artists and Cabinet, London

COUM Transmissions

After Cease To Exist, 1977 (still)

Black and White, Sound (20min)

Installation view, Judy's Death, Paris

Courtesy of the artists and Cabinet, London

COUM Transmissions

After Cease To Exist, 1977 (still)

Black and White, Sound (20min)

Installation view, Judy's Death, Paris

Courtesy of the artists and Cabinet, London

COUM Transmissions

After Cease To Exist, 1977 (still)