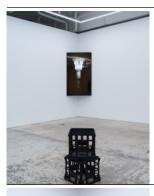

Installation view Shaun Gladwell: Inverted Monuments PALAS, Sydney Courtesy of the Artist & PALAS, Sydney. Photo: Josh Raymond

Shaun Gladwell Cook Frontside + Backside Invert, 2024 Two digital prints on eco solvent paper, blue double-sided frame mounted to wall at 90 degree angle 75 x 50 x 20 cm Courtesy of the Artist & PALAS, Sydney. Photo: Josh Raymond