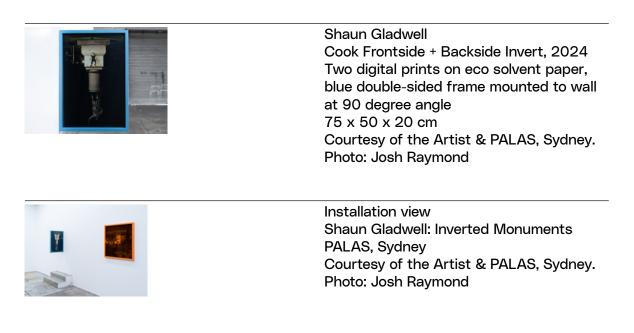

Installation view Shaun Gladwell: Inverted Monuments PALAS, Sydney Courtesy of the Artist & PALAS, Sydney. Photo: Josh Raymond

Shaun Gladwell Cook Frontside + Backside Invert, 2024 Two digital prints on eco solvent paper, blue double-sided frame mounted to wall at 90 degree angle 75 x 50 x 20 cm Courtesy of the Artist & PALAS, Sydney. Photo: Josh Raymond