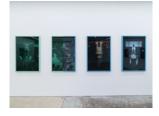

Installation view Shaun Gladwell: Inverted Monuments PALAS, Sydney Courtesy of the Artist & PALAS, Sydney. Photo: Josh Raymond

Shaun Gladwell Cook Frontside + Backside Invert, 2024 Two digital prints on eco solvent paper, blue double-sided frame mounted to wall at 90 degree angle 75 x 50 x 20 cm Courtesy of the Artist & PALAS, Sydney. Photo: Josh Raymond