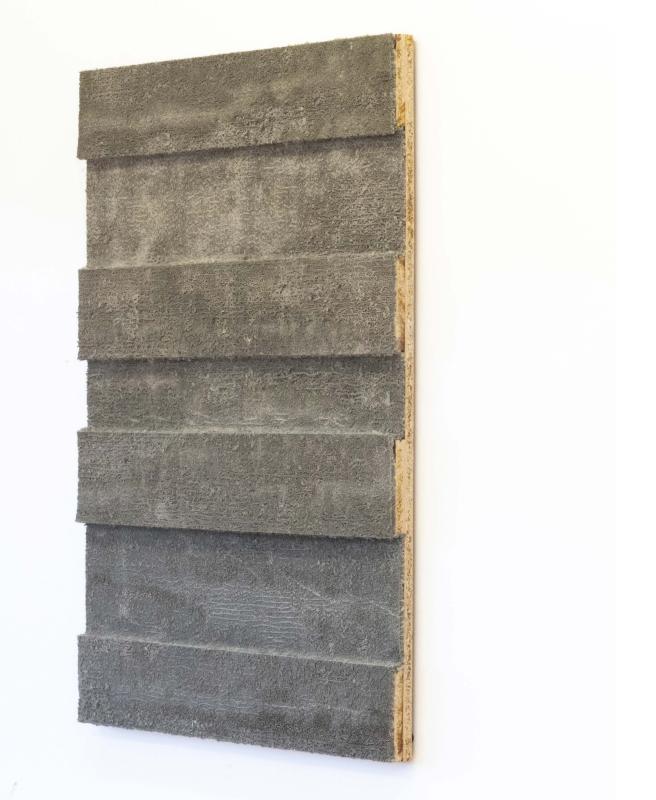

### Untitled, 2024

Carpet, carpet underlay, composite timber, cork 125 x 121 x 13 cm

LA!LA.

### Untitled, 2024

Carpet, carpet underlay, composite timber 109x 82 x 7 cm

Untitled, 2024

Carpet, carpet underlay, composite timber 107 x 80 x 5 cm

Untitled (sculpture), 2024
Carpet, carpet underlay,
composite timber, cork
188 x 27 x 29 cm