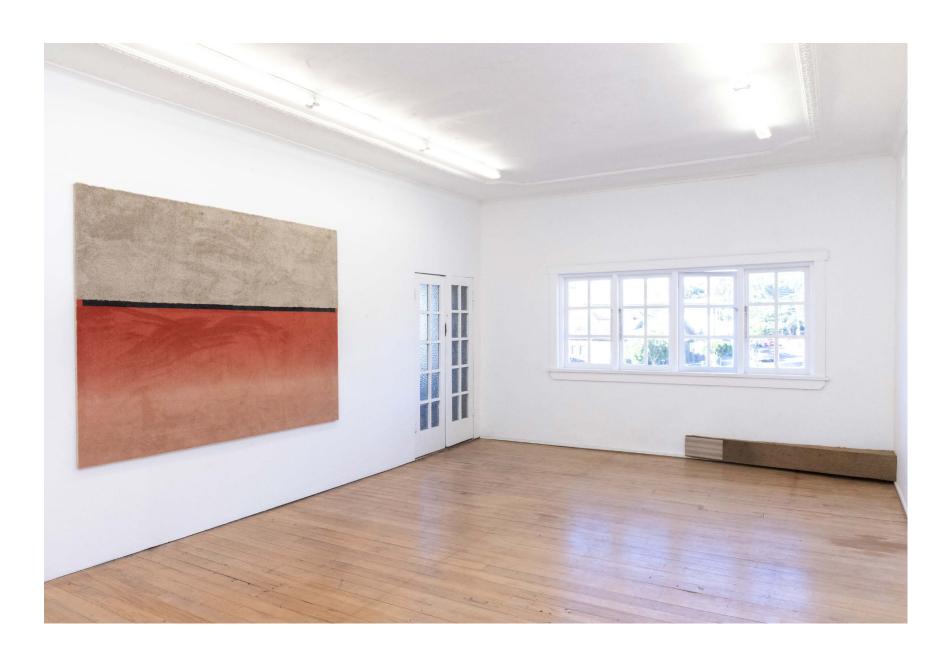

The largest circle is a straight line and you're walking it inside a hot room covered in infinite pictures. At a certain point amongst the heat, your sweat, the images, the soft floor, you lose balance. You don't quite remember the fall, but once up again you look at your arm and notice a rash, bright red and extending from your pinky finger to your elbow.







### Untitled, 2024

Carpet, carpet underlay, composite timber, cork 125 x 121 x 13 cm





LA!LA.









### Untitled, 2024

Carpet, carpet underlay, composite timber 109x 82 x 7 cm









Untitled, 2024

Carpet, carpet underlay, composite timber 107 x 80 x 5 cm











Untitled (sculpture), 2024
Carpet, carpet underlay,
composite timber, cork
188 x 27 x 29 cm







Untitled, 2024
Carpet, composite timber
220 x 172 cm







## Untitled, 2024

Found object 19 x 88 x 11 cm