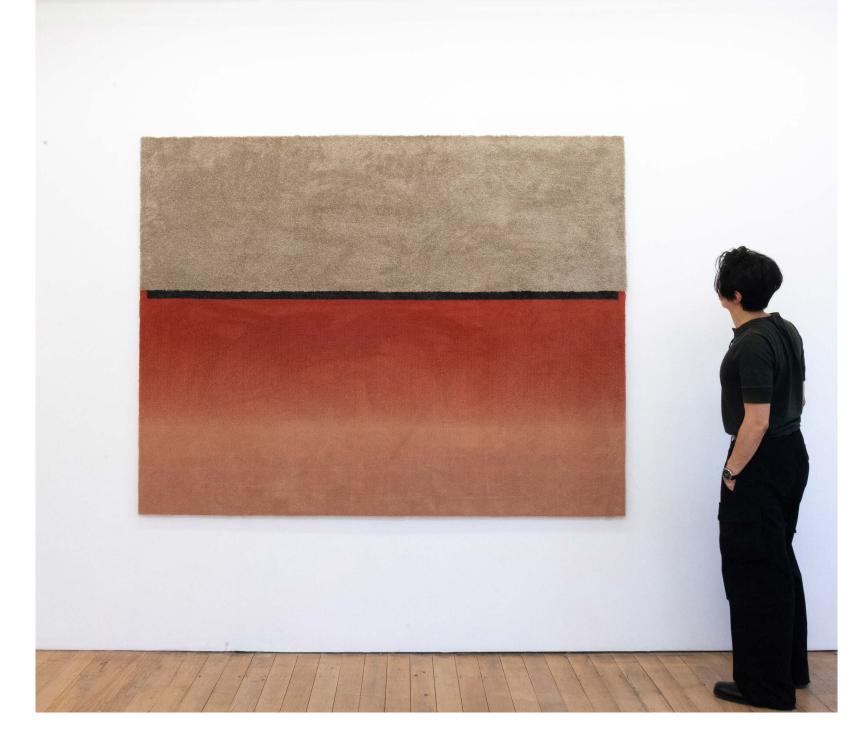

se the ability to guide yourself. Like a sheep, you pace.

The largest circle is a straight line and you're walking it inside a hot room covered in infinite pictures. At a certain point amongst the heat, your sweat, the images, the soft floor, you lose balance. You don't quite remember the fall, but once up again you look at your arm and notice a rash, bright red and extending from your pinky finger to your elbow.







### Untitled, 2024

Carpet, carpet underlay, composite timber, cork 125 x 121 x 13 cm





LA!LA.









### Untitled, 2024

Carpet, carpet underlay, composite timber 109x 82 x 7 cm









Untitled, 2024

Carpet, carpet underlay, composite timber 107 x 80 x 5 cm











Untitled (sculpture), 2024
Carpet, carpet underlay,
composite timber, cork
188 x 27 x 29 cm







Untitled, 2024
Carpet, composite timber
220 x 172 cm







## Untitled, 2024

Found object 19 x 88 x 11 cm