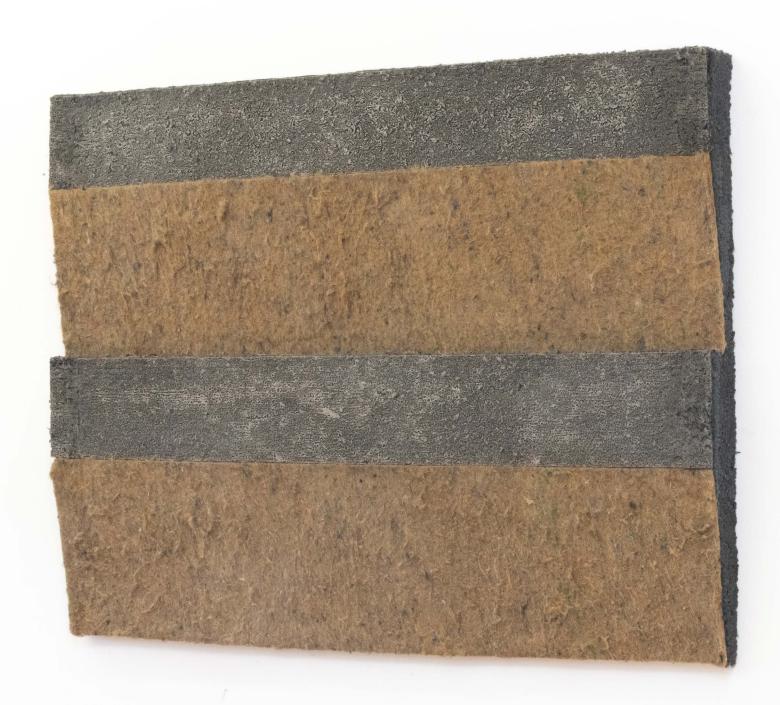

r, you just can't be still. Sheep get stuck walking in circles doing the same, sometimes for days on end. As time continues, the grass dies off and a circular mark is revealed in the pasture. You keep going and your pace quickens, gripped by automatic psychology, you lose the ability to guide yourself. Like a sheep, you pace.

The largest circle is a straight line and you're walking it inside a hot room covered in infinite pictures. At a certain point amongst the heat, your sweat, the images, the soft floor, you lose balance. You don't quite remember the fall, but once up again you look at your arm and notice a rash, bright red and extending from your pinky finger to your elbow.







### Untitled, 2024

Carpet, carpet underlay, composite timber, cork 125 x 121 x 13 cm





LA!LA.









### Untitled, 2024

Carpet, carpet underlay, composite timber 109x 82 x 7 cm









Untitled, 2024

Carpet, carpet underlay, composite timber 107 x 80 x 5 cm











Untitled (sculpture), 2024
Carpet, carpet underlay,
composite timber, cork
188 x 27 x 29 cm







Untitled, 2024
Carpet, composite timber
220 x 172 cm







## Untitled, 2024

Found object 19 x 88 x 11 cm