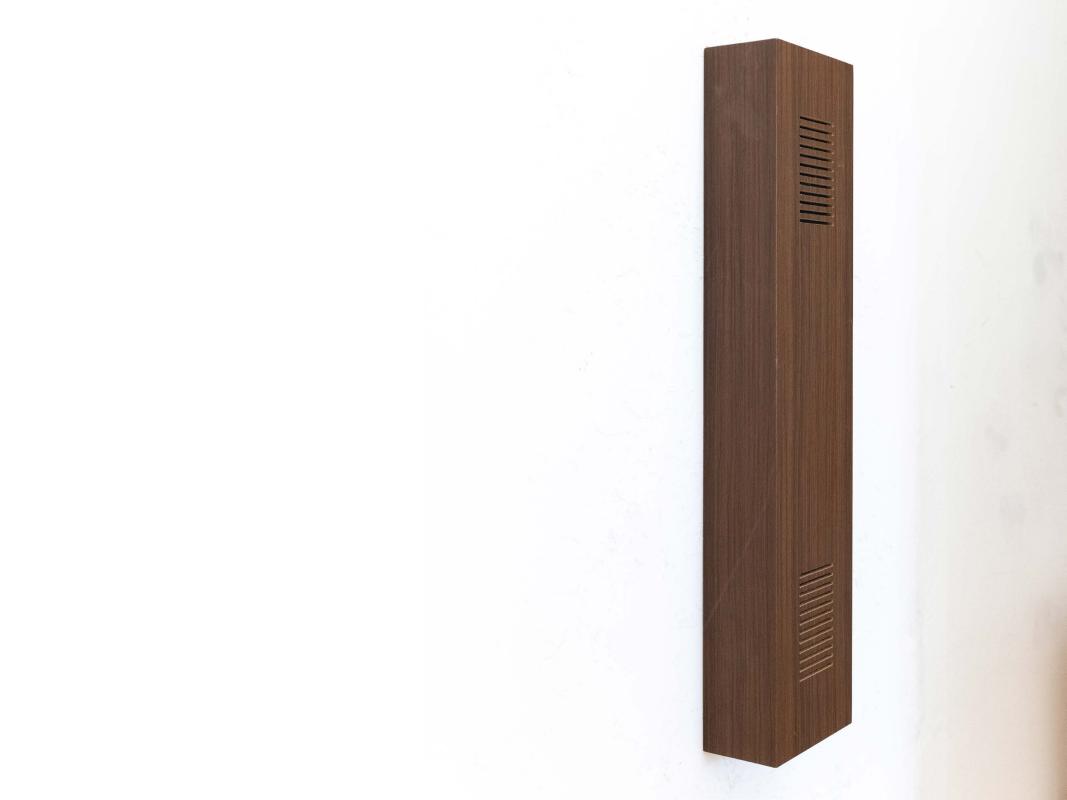

king it inside a hot room covered in infinite pictures. At a certain point amongst the heat, your sweat, the images, the soft floor, you lose balance. You don't quite remember the fall, but once up again you look at your arm and notice a rash, bright red and extending from your pinky finger to your elbow.







### Untitled, 2024

Carpet, carpet underlay, composite timber, cork 125 x 121 x 13 cm





LA!LA.









### Untitled, 2024

Carpet, carpet underlay, composite timber 109x 82 x 7 cm









Untitled, 2024

Carpet, carpet underlay, composite timber 107 x 80 x 5 cm











Untitled (sculpture), 2024
Carpet, carpet underlay,
composite timber, cork
188 x 27 x 29 cm







Untitled, 2024
Carpet, composite timber
220 x 172 cm







## Untitled, 2024

Found object 19 x 88 x 11 cm