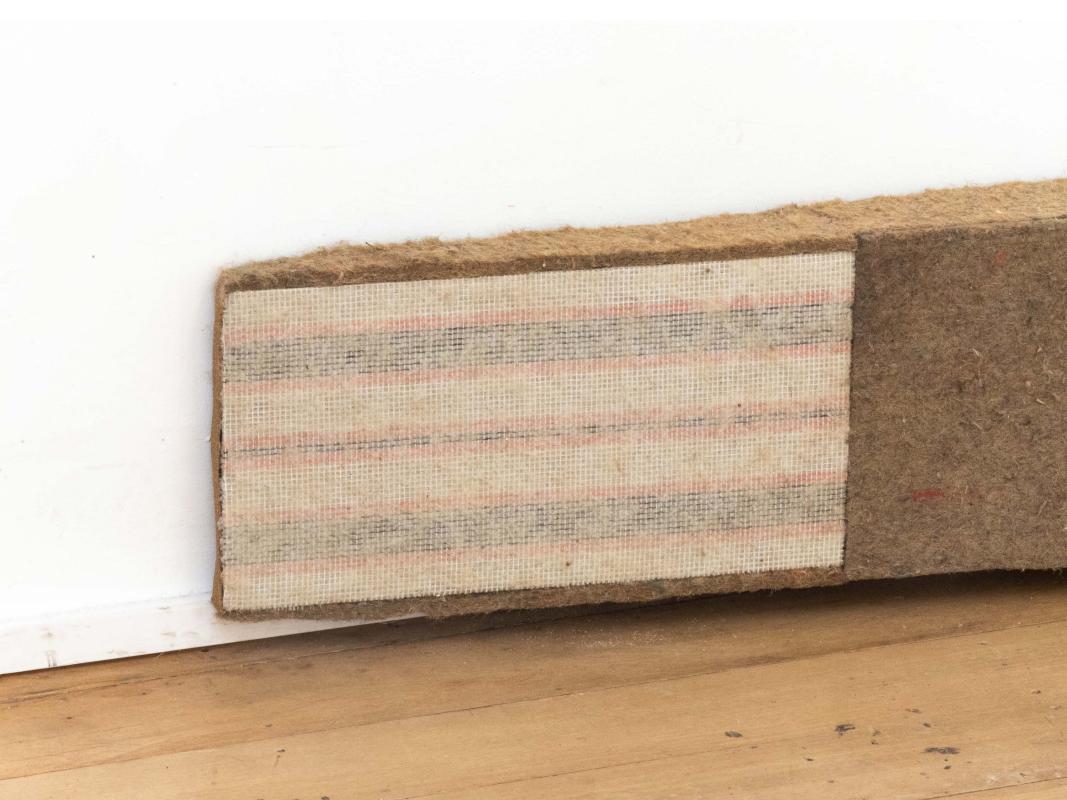

### Untitled, 2024

Carpet, carpet underlay, composite timber 109x 82 x 7 cm

Untitled, 2024

Carpet, carpet underlay, composite timber 107 x 80 x 5 cm

Untitled (sculpture), 2024
Carpet, carpet underlay,
composite timber, cork
188 x 27 x 29 cm