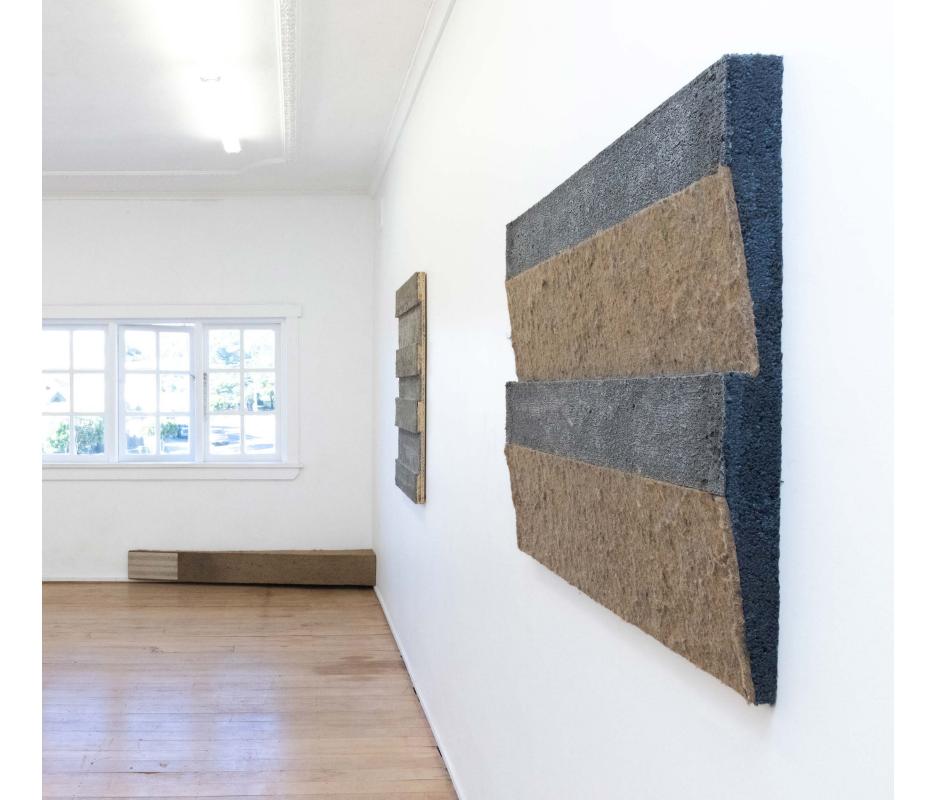

### Untitled, 2024

Carpet, carpet underlay, composite timber, cork 125 x 121 x 13 cm

LA!LA.

### Untitled, 2024

Carpet, carpet underlay, composite timber 109x 82 x 7 cm

Untitled, 2024

Carpet, carpet underlay, composite timber 107 x 80 x 5 cm

Untitled (sculpture), 2024
Carpet, carpet underlay,
composite timber, cork
188 x 27 x 29 cm

Untitled, 2024
Carpet, composite timber
220 x 172 cm

## Untitled, 2024

Found object 19 x 88 x 11 cm