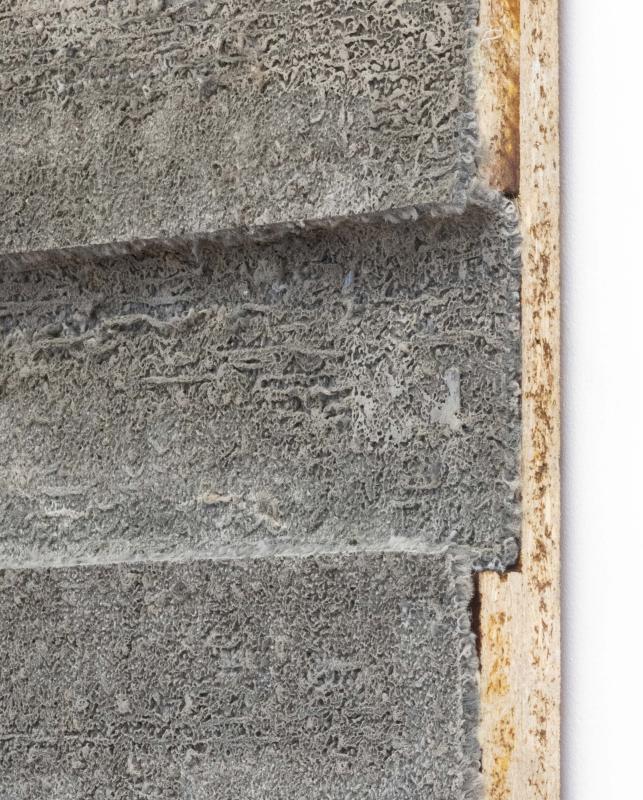

### Untitled, 2024

Carpet, carpet underlay, composite timber, cork 125 x 121 x 13 cm

LA!LA.

### Untitled, 2024

Carpet, carpet underlay, composite timber 109x 82 x 7 cm

Untitled, 2024

Carpet, carpet underlay, composite timber 107 x 80 x 5 cm

Untitled (sculpture), 2024
Carpet, carpet underlay,
composite timber, cork
188 x 27 x 29 cm