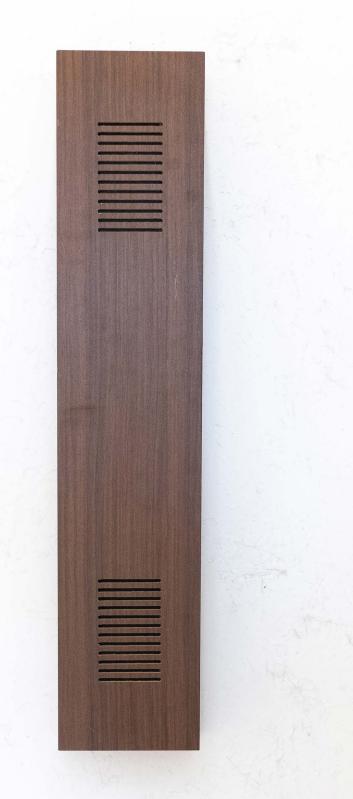

he largest circle is a straight line and you're walking it inside a hot room covered in infinite pictures. At a certain point amongst the heat, your sweat, the images, the soft floor, you lose balance. You don't quite remember the fall, but once up again you look at your arm and notice a rash, bright red and extending from your pinky finger to your elbow.







### Untitled, 2024

Carpet, carpet underlay, composite timber, cork 125 x 121 x 13 cm





LA!LA.









### Untitled, 2024

Carpet, carpet underlay, composite timber 109x 82 x 7 cm









Untitled, 2024

Carpet, carpet underlay, composite timber 107 x 80 x 5 cm











Untitled (sculpture), 2024
Carpet, carpet underlay,
composite timber, cork
188 x 27 x 29 cm







Untitled, 2024
Carpet, composite timber
220 x 172 cm







## Untitled, 2024

Found object 19 x 88 x 11 cm