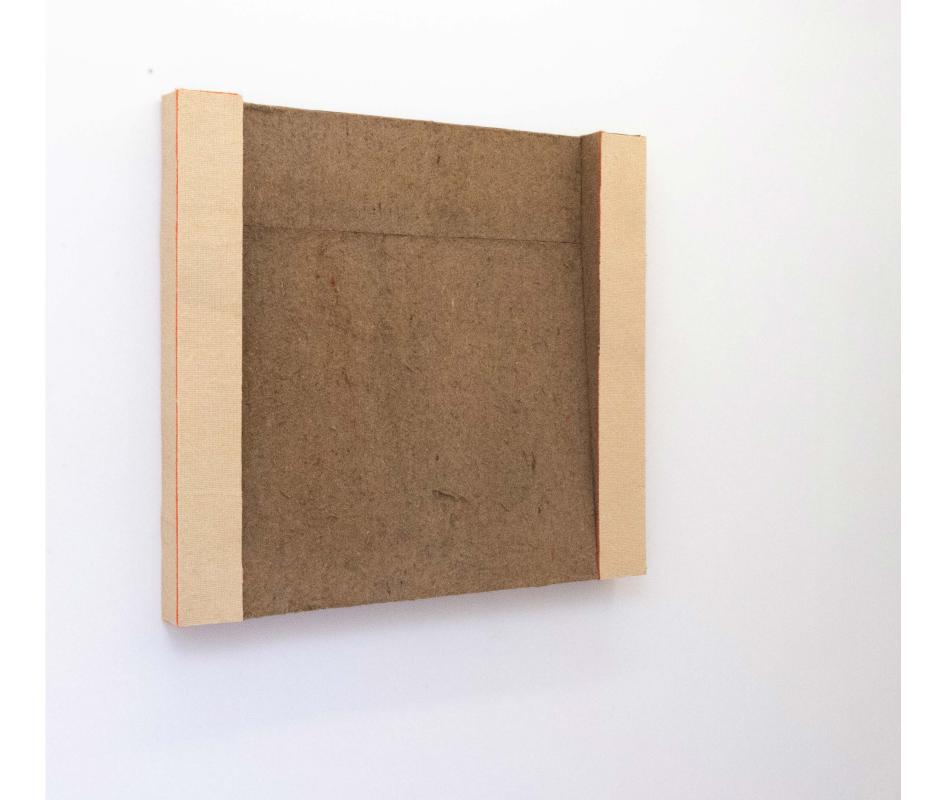

### Untitled, 2024

Carpet, carpet underlay, composite timber 109x 82 x 7 cm

Untitled, 2024

Carpet, carpet underlay, composite timber 107 x 80 x 5 cm

Untitled (sculpture), 2024
Carpet, carpet underlay,
composite timber, cork
188 x 27 x 29 cm