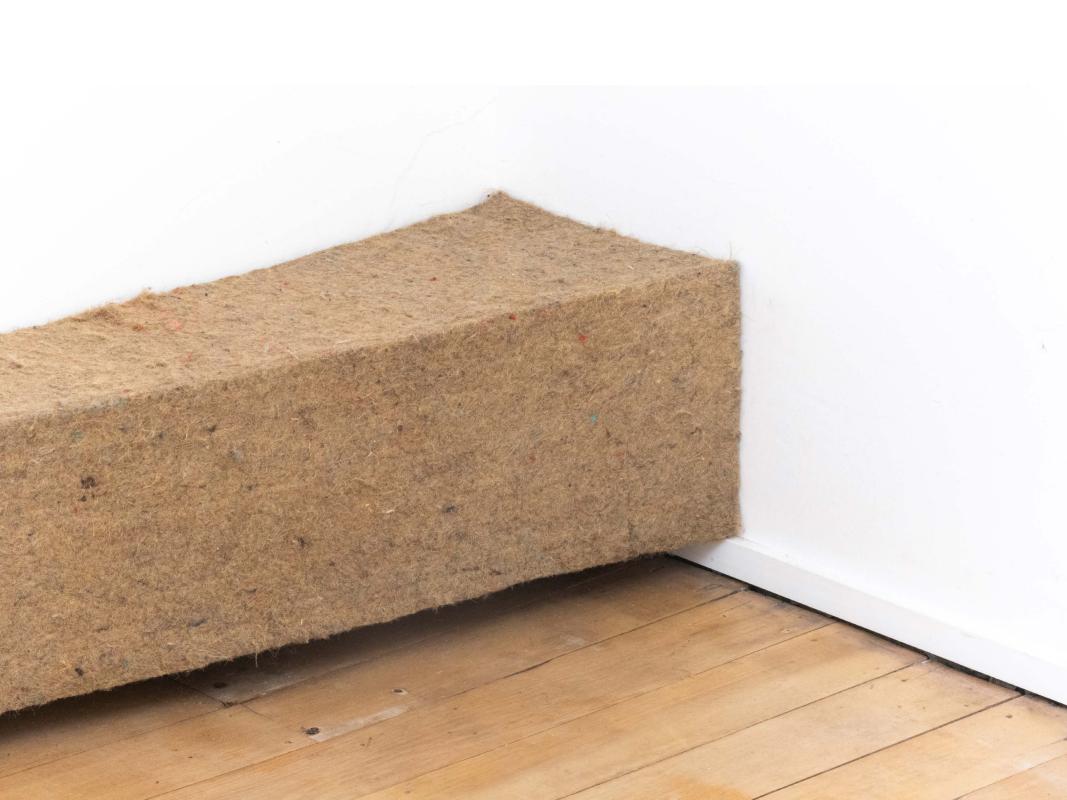

### Untitled, 2024

Carpet, carpet underlay, composite timber 109x 82 x 7 cm

Untitled, 2024

Carpet, carpet underlay, composite timber 107 x 80 x 5 cm

Untitled (sculpture), 2024
Carpet, carpet underlay,
composite timber, cork
188 x 27 x 29 cm