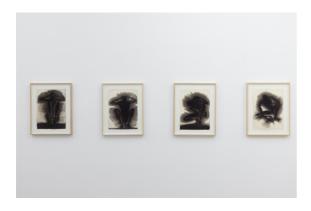

*Body Buildings*, Galleria Continua, Beijing, China 2024 – 25. Buttress, 2023, cast iron, 176.8 x 54.5 x 67.2 cm. Photograph by Huang Shaoli.

Body Buildings, exhibition views, Galleria Continua / Beijing, 2024, Photograph by Shaoli