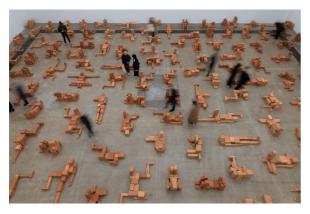

*Body Buildings*, Galleria Continua, Beijing, China 2024 – 25. Buttress, 2023, cast iron, 176.8 x 54.5 x 67.2 cm. Photograph by Huang Shaoli.

Body Buildings, exhibition views, Galleria Continua / Beijing, 2024, Photograph by Shaoli