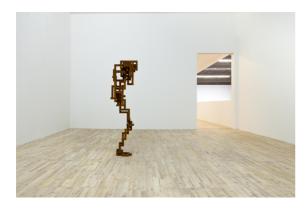

*Body Buildings*, Galleria Continua, Beijing, China 2024 – 25. Buttress, 2023, cast iron, 176.8 x 54.5 x 67.2 cm. Photograph by Huang Shaoli.

Body Buildings, exhibition views, Galleria Continua / Beijing, 2024, Photograph by Shaoli