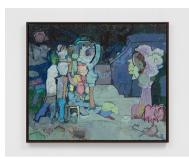

## "Julia Yerger | When Lottery | Château Shatto" JULIA YERGER

JULIA YERGER Beatles, 2024 Oil on linen, artist frame 42.1 x 48.1 in / 106.9 x 122.2 cm

JULIA YERGER *The Family Band*, 2024 Oil on linen, artist frame 41.1 x 48.1 in / 105.2 x 122.2 cm