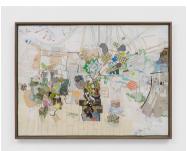

## CHÂTEAUSFATO

JULIA YERGER *ZZ Video*, 2024 Various found paper, ink, matte medium, artist frame 20.6 x 28.5 in / 52.3 x 72.4 cm

JULIA YERGER *Welcome to.*, 2024 Various found paper, ink, matte medium, artist frame 23 x 31 in / 58.4 x 78.7 cm

JULIA YERGER *Alien Children will Rule the World*, 2024 Various found paper, ink, matte medium, artist frame 20.75 x 26.25 in / 52.7 x 66.7 cm

JULIA YERGER *Christmas Walk*, 2024 Various found paper, ink, acrylic, matte medium, artist frame 23 x 30.75 in / 58.4 x 78.1 cm