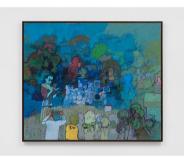

## "Julia Yerger | When Lottery | Château Shatto" JULIA YERGER

JULIA YERGER Beatles, 2024 Oil on linen, artist frame 42.1 x 48.1 in / 106.9 x 122.2 cm

JULIA YERGER *The Family Band*, 2024 Oil on linen, artist frame 41.1 x 48.1 in / 105.2 x 122.2 cm