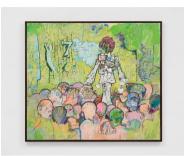

## "Julia Yerger | When Lottery | Château Shatto" JULIA YERGER

JULIA YERGER Beatles, 2024 Oil on linen, artist frame 42.1 x 48.1 in / 106.9 x 122.2 cm

JULIA YERGER *The Family Band*, 2024 Oil on linen, artist frame 41.1 x 48.1 in / 105.2 x 122.2 cm