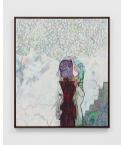

JULIA YERGER *Opposite Sister*, 2024 Oil on linen, artist frame 37.1 x 32.1 in / 94.2 x 81.5 cm

JULIA YERGER *Ice Cream Rag*, 2024 Oil on linen, artist frame 34.1 x 29.1 in / 86.6 x 73.9 cm