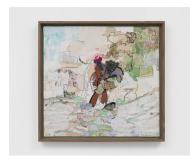

## CHÂTEAUSFATO

JULIA YERGER *The Princess Cult*, 2024 Oil on linen, artist frame 29.6 x 35.1 in / 75.2 x 89.2 cm

JULIA YERGER Aunt Organ's Delivery, 2024 Oil on linen, artist frame 36.1 x 43.1 in / 91.7 x 109.5 cm

JULIA YERGER *Opposite Sister*, 2024 Oil on linen, artist frame 37.1 x 32.1 in / 94.2 x 81.5 cm

JULIA YERGER *Ice Cream Rag*, 2024 Oil on linen, artist frame 34.1 x 29.1 in / 86.6 x 73.9 cm