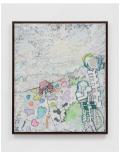

JULIA YERGER *Alien Children will Rule the World*, 2024 Various found paper, ink, matte medium, artist frame 20.75 x 26.25 in / 52.7 x 66.7 cm

JULIA YERGER *Christmas Walk*, 2024 Various found paper, ink, acrylic, matte medium, artist frame 23 x 30.75 in / 58.4 x 78.1 cm