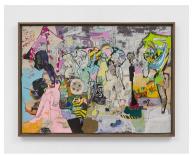

## "Julia Yerger | When Lottery | Château Shatto" JULIA YERGER

JULIA YERGER Beatles, 2024 Oil on linen, artist frame 42.1 x 48.1 in / 106.9 x 122.2 cm

JULIA YERGER *The Family Band*, 2024 Oil on linen, artist frame 41.1 x 48.1 in / 105.2 x 122.2 cm