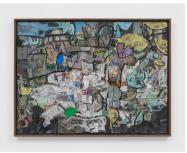

JULIA YERGER *Teacher Lovers*, 2024 Oil on linen, artist frame 37.1 x 41.1 in / 94.2 x 104.4 cm

JULIA YERGER An Endly, 2024 Oil on linen, artist frame 41.1 x 32.75 in / 104.4 x 83.2 cm