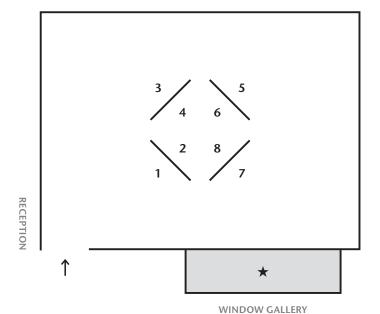

Hanna Hur, 8, 2024, Installation comprised of:

1

*Threshold*, 2024, Color pencil, acrylic, flashe and pigment on canvas over panel, 203.2 × 193cm

2

*Threshold*, 2024, Color pencil, acrylic, flashe and pigment on canvas over panel, 203.2 × 193cm

3

Threshold, 2024, Color pencil, acrylic and pigment on canvas over panel, 203.2 × 193cm

4

*Threshold*, 2024, Color pencil, acrylic, flashe and pigment on canvas over panel, 203.2 × 193cm

5

*Threshold*, 2024, Color pencil, acrylic, flashe and pigment on canvas over panel, 203.2 × 193cm

6

*Threshold*, 2024, Color pencil, acrylic, flashe and pigment on canvas over panel, 203.2 × 193cm

7

*Threshold*, 2024, Color pencil, acrylic and pigment on canvas over panel, 203.2 × 193cm

8

*Threshold*, 2024, Color pencil, acrylic, flashe and pigment on canvas over panel, 203.2 × 193cm

\*

Na Mira, Chord, 2024