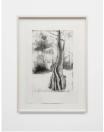

## **Didier** William

Cypress 1, 2024 Copper Etching, with spit bite on Rives BFK Paper 22  $1/2 \ge 1/5$  in 57.1  $\ge 38.1$  cm Framed: 27  $5/8 \ge 20 \ 1/8$  in 70.2  $\ge 51.1$  cm Edition of 10 plus 2 artist's proofs (DW-PR24-01)