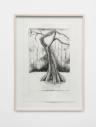

Didier William Cypress 2, 2024 Copper Etching, with spit bite on Rives BFK Paper 22 1/2 x 15 in 57.1 x 38.1 cm Framed: 27 5/8 x 20 1/8 in 70.2 x 51.1 cm

70.2 x 51.1 cm Edition of 10 plus 2 artist's proofs (DW-PR24-02)