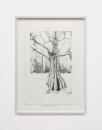

## **Didier William**

*Cypress 3*, 2024 Copper Etching, with spit bite on Rives BFK Paper 22 1/2 x 15 in 57.1 x 38.1 cm Framed: 27 5/8 x 20 1/8 in 70.2 x 51.1 cm Edition of 10 plus 2 artist's proofs (DW-PR24-03)