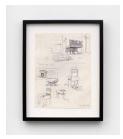

## Pippa Garner

R.C. Tank with Vibrator, BAC/DRI Chair, Uninose Towelrack Painting, Polaroid, 1982 Pencil on paper 11 x 8.5 in. 27.94 x 21.59 cm PG0920