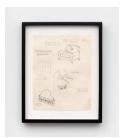

## Pippa Garner

Dentureadio, Blaster Bra, 1981 Pencil on paper 11 x 8.5 in. 27.94 x 21.59 cm PG0940