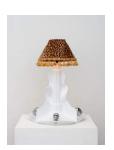

## Pippa Garner

Agitator Lamp, n.d.
Washing machine agitator, found lampshade, leopard print velvet, tasseled trim, lighting hardware, candelabra bulb, toy skulls
23 x 15 x 15 in.
58.42 x 38.10 x 38.10 cm
PG1045