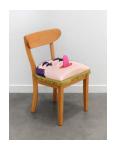

## Pippa Garner

Cunnilingus Chair, 2024 Vinyl, leather, fabric trim, cast foam, found maple chair 34 x 19 x 18 in. 86.36 x 48.26 x 45.72 cm PG1009

Pippa Garner Untitled, 1985 Pencil on paper 11 x 8.5 in. 27.94 x 21.59 cm PG0888