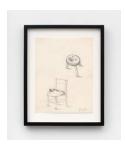

## Pippa Garner

R.C. Tank with Vibrator, BAC/DRI Chair, Uninose Towelrack Painting, Polaroid, 1982 Pencil on paper 11 x 8.5 in. 27.94 x 21.59 cm PG0920