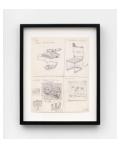

## Pippa Garner

Breathing Chair, Color Bar Painting, Birdbra, Radio Belt, Radio Board, n.d.
Pencil on paper
11 x 8.5 in.
27.94 x 21.59 cm
PG0816