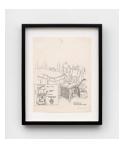

## Pippa Garner

Masturbette: "The Housewife's Friend", n.d. Pen on paper 11 x 8.5 in. 27.94 x 21.59 cm PG0765