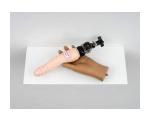

# Pippa Garner

Power to the people (passion puppet), 2018 silicone dildo, mannequin hand, sticker, gas powered camping stove parts 5 x 8 x 12 in. 12.70 x 20.32 x 30.48 cm PG0056