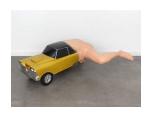

# Pippa Garner

Kar-mann, 1969/2024
Vintage steel pedal car, fiberglass, hand sculpted foam and 3D printed plastic parts, automotive paint 18 x 37 x 52 in.
45.72 x 93.98 x 132.08 cm
PG1007