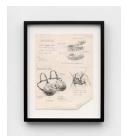

## Pippa Garner

Kit: "How to Make It With Women", Optical Breast Enlarger, 1982 Pencil on paper 11 × 8.5 in. 27.94 x 21.59 cm PG0097