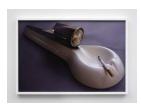

## Pippa Garner

Agitator Lamp, n.d.
Washing machine agitator, found lampshade, leopard print velvet, tasseled trim, lighting hardware, candelabra bulb, toy skulls
23 x 15 x 15 in.
58.42 x 38.10 x 38.10 cm
PG1045