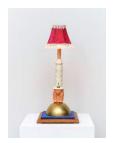

## Pippa Garner

Masculine Lamp, 1989/2024
Cast plastic, found lamp, velvet, oak, brass lampshade, vintage kewpie doll, candelabra bulb, hand painted lampshade, fringe trim, rhinestone candle pin 21 x 11 x 10 in.
53.34 x 27.94 x 25.40 cm
PG1008