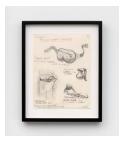

## Pippa Garner

R.C. Tank with Vibrator, BAC/DRI Chair, Uninose Towelrack Painting, Polaroid, 1982 Pencil on paper 11 x 8.5 in. 27.94 x 21.59 cm PG0920