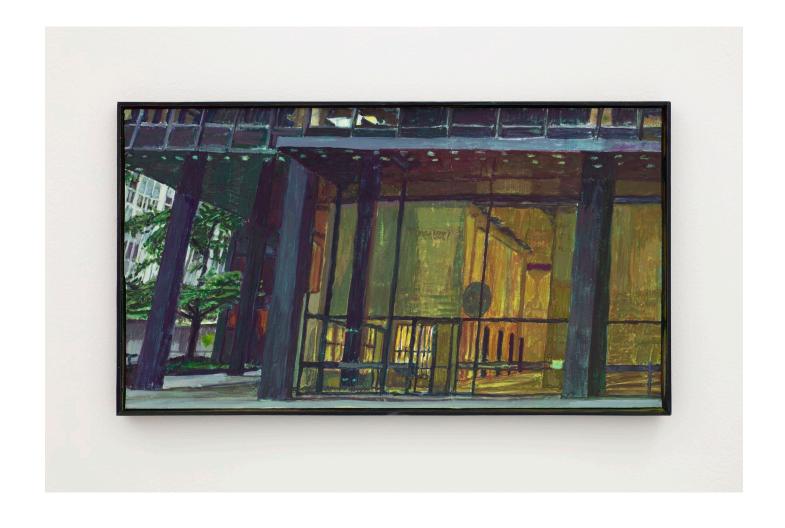

# Ryan Nault City at Night No.1, Seagram Building, 2024 Gouache and pencil on chipboard mounted to panel in artist frame, oil and wax on wood 30 x 53 cm 11.75 x 20.57 ins RN-005

Ryan Nault Lobby, 2024
Gouache and pencil on chipboard mounted to panel in artist frame, oil and wax on wood 30 x 53 cm
11.75 x 20.57 ins
RN-006

Ryan Nault Lobby, 2024
Gouache and pencil on chipboard mounted to panel in artist frame, oil and wax on wood 30 x 53 cm
11.75 x 20.57 ins
RN-006