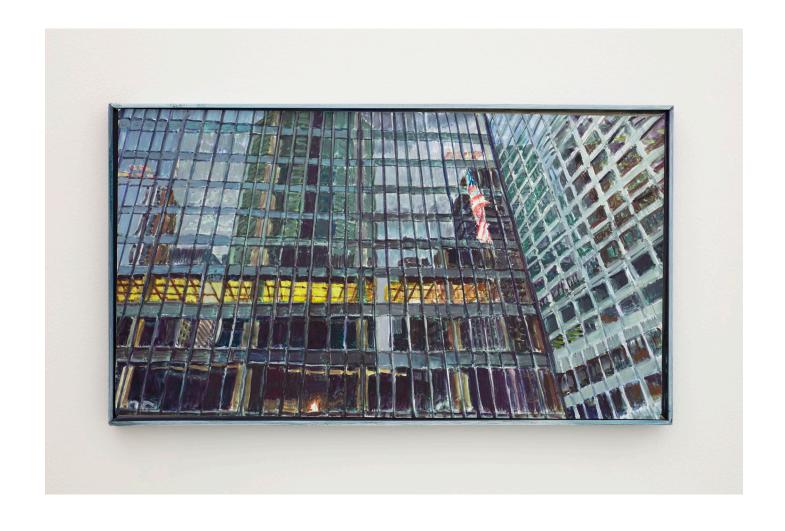

## Ryan Nault Peaches No.2, after Luther Burbank, 2024 Gouache and pencil on chipboard mounted to panel in artist frame, oil and wax on wood 30 x 53 cm 11.75 x 20.57 ins RN-003

Ryan Nault
Seagram Building, 2024
Gouache and pencil on chipboard mounted to panel in artist frame, oil and wax on wood 30 x 53 cm
11.75 x 20.57 ins
RN-004

# Ryan Nault Seagram Building, 2024 Gouache and pencil on chipboard mounted to panel in artist frame, oil and wax on wood 30 x 53 cm 11.75 x 20.57 ins RN-004