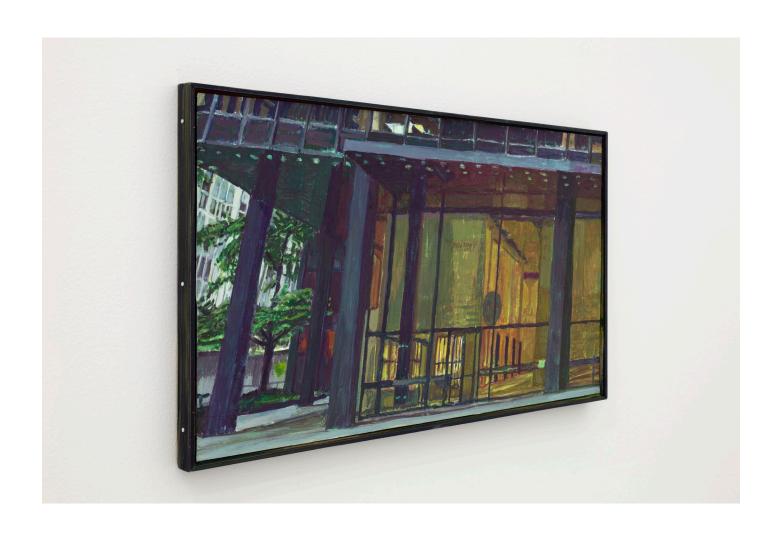

# Ryan Nault City at Night No.1, Seagram Building, 2024 Gouache and pencil on chipboard mounted to panel in artist frame, oil and wax on wood 30 x 53 cm 11.75 x 20.57 ins RN-005

Ryan Nault Lobby, 2024
Gouache and pencil on chipboard mounted to panel in artist frame, oil and wax on wood 30 x 53 cm
11.75 x 20.57 ins
RN-006

Ryan Nault Lobby, 2024
Gouache and pencil on chipboard mounted to panel in artist frame, oil and wax on wood 30 x 53 cm
11.75 x 20.57 ins
RN-006