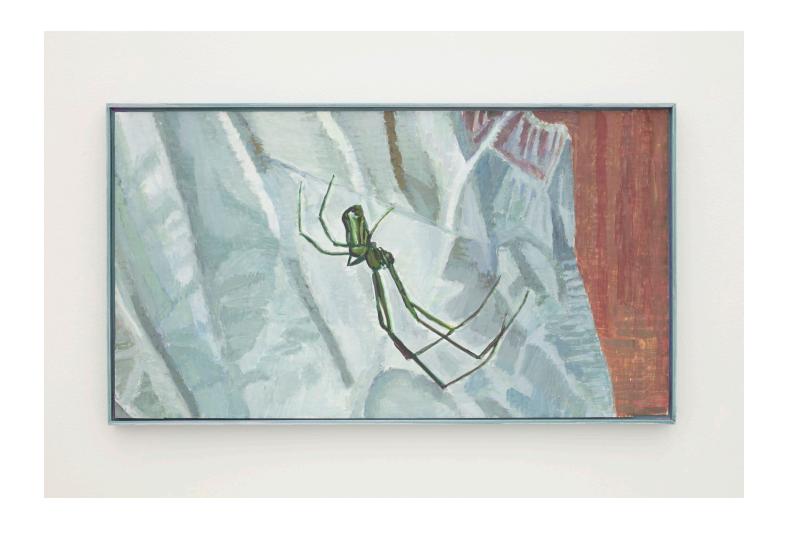

# Ryan Nault House Spider, 2024 Gouache and pencil on chipboard mounted to panel in artist frame, oil and wax on wood 30 x 53 cm 11.75 x 20.57 ins RN-001

# Ryan Nault House Spider, 2024 Gouache and pencil on chipboard mounted to panel in artist frame, oil and wax on wood 30 x 53 cm 11.75 x 20.57 ins RN-001

Ryan Nault

City at Night No.2, 2024

Gouache and pencil on chipboard mounted to panel in artist frame, oil and wax on wood 30 x 53 cm