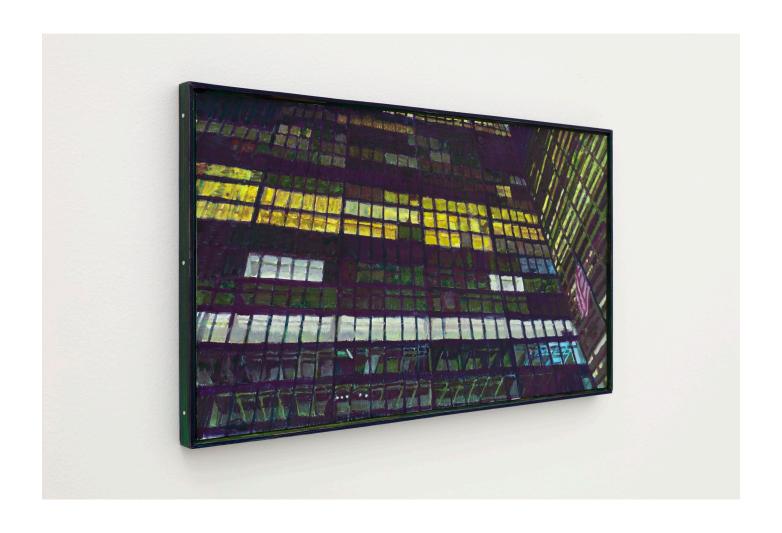

## Ryan Nault City at Night No.1, Seagram Building, 2024 Gouache and pencil on chipboard mounted to panel in artist frame, oil and wax on wood 30 x 53 cm 11.75 x 20.57 ins RN-005

# Ryan Nault City at Night No.1, Seagram Building, 2024 Gouache and pencil on chipboard mounted to panel in artist frame, oil and wax on wood 30 x 53 cm 11.75 x 20.57 ins RN-005

Ryan Nault Lobby, 2024
Gouache and pencil on chipboard mounted to panel in artist frame, oil and wax on wood 30 x 53 cm
11.75 x 20.57 ins
RN-006