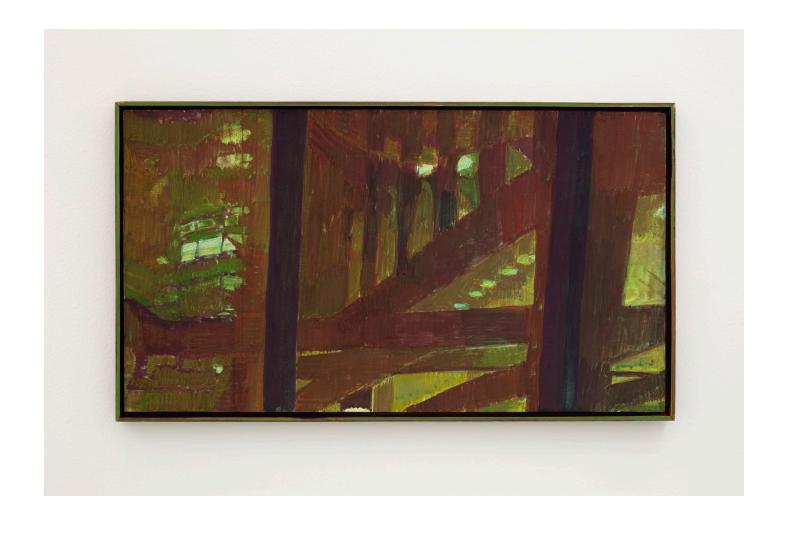

# Ryan Nault House Spider, 2024 Gouache and pencil on chipboard mounted to panel in artist frame, oil and wax on wood 30 x 53 cm 11.75 x 20.57 ins RN-001

Ryan Nault

City at Night No.2, 2024

Gouache and pencil on chipboard mounted to panel in artist frame, oil and wax on wood 30 x 53 cm

11.75 x 20.57 ins

RN-002

Ryan Nault

City at Night No.2, 2024

Gouache and pencil on chipboard mounted to panel in artist frame, oil and wax on wood 30 x 53 cm

11.75 x 20.57 ins

RN-002