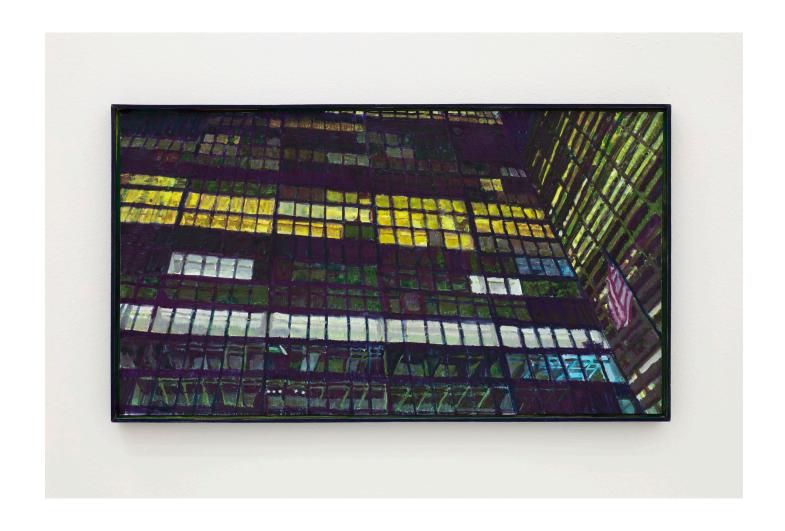

## Ryan Nault City at Night No.1, Seagram Building, 2024 Gouache and pencil on chipboard mounted to panel in artist frame, oil and wax on wood 30 x 53 cm 11.75 x 20.57 ins RN-005

# Ryan Nault City at Night No.1, Seagram Building, 2024 Gouache and pencil on chipboard mounted to panel in artist frame, oil and wax on wood 30 x 53 cm 11.75 x 20.57 ins RN-005

Ryan Nault Lobby, 2024
Gouache and pencil on chipboard mounted to panel in artist frame, oil and wax on wood 30 x 53 cm
11.75 x 20.57 ins
RN-006