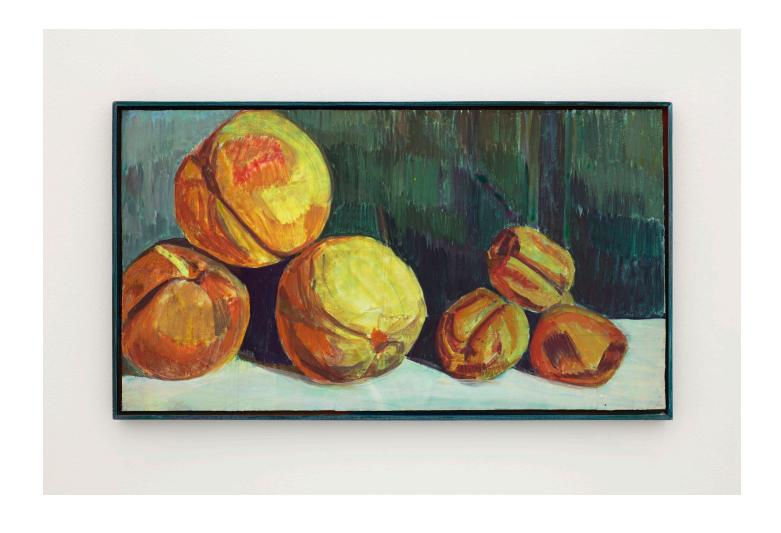

## Ryan Nault Peaches No.2, after Luther Burbank, 2024 Gouache and pencil on chipboard mounted to panel in artist frame, oil and wax on wood 30 x 53 cm 11.75 x 20.57 ins RN-003

## Ryan Nault Peaches No.2, after Luther Burbank, 2024 Gouache and pencil on chipboard mounted to panel in artist frame, oil and wax on wood 30 x 53 cm 11.75 x 20.57 ins RN-003

Ryan Nault
Seagram Building, 2024
Gouache and pencil on chipboard mounted to panel in artist frame, oil and wax on wood 30 x 53 cm
11.75 x 20.57 ins
RN-004