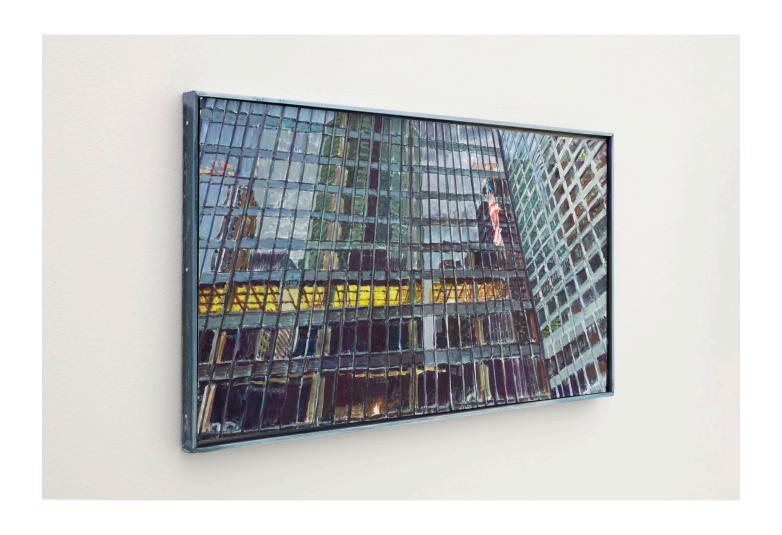

## Ryan Nault Peaches No.2, after Luther Burbank, 2024 Gouache and pencil on chipboard mounted to panel in artist frame, oil and wax on wood 30 x 53 cm 11.75 x 20.57 ins RN-003

Ryan Nault
Seagram Building, 2024
Gouache and pencil on chipboard mounted to panel in artist frame, oil and wax on wood 30 x 53 cm
11.75 x 20.57 ins
RN-004

# Ryan Nault Seagram Building, 2024 Gouache and pencil on chipboard mounted to panel in artist frame, oil and wax on wood 30 x 53 cm 11.75 x 20.57 ins RN-004