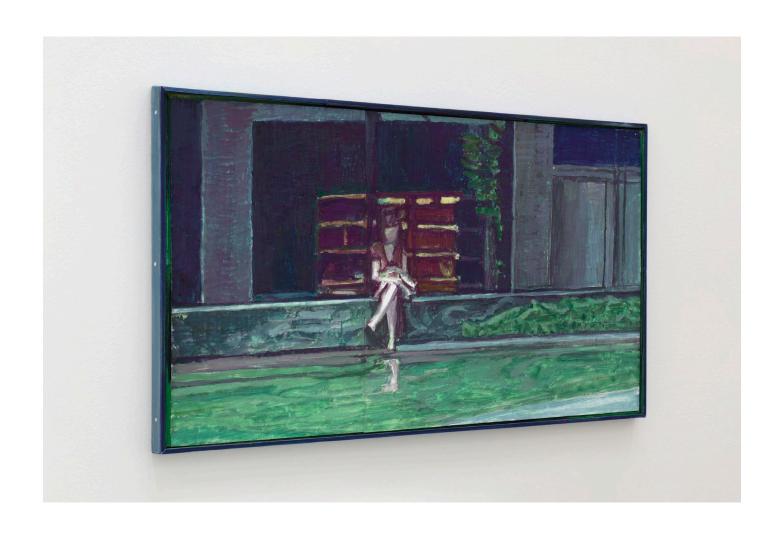

# Ryan Nault Sitting by The Fountain, 2024 Gouache and pencil on chipboard mounted to panel in artist frame, oil and wax on wood 30 x 53 cm 11.75 x 20.57 ins RN-007

# Ryan Nault Sitting by The Fountain, 2024 Gouache and pencil on chipboard mounted to panel in artist frame, oil and wax on wood 30 x 53 cm 11.75 x 20.57 ins RN-007

For any further inquiries, please contact the gallery: