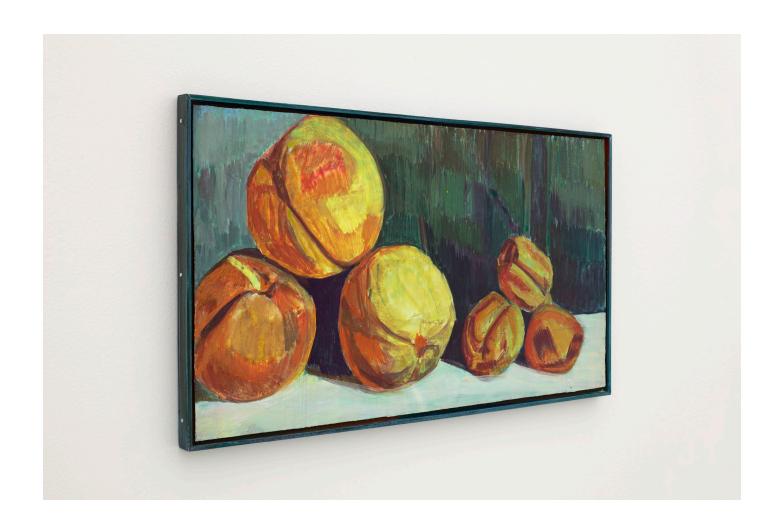

## Ryan Nault Peaches No.2, after Luther Burbank, 2024 Gouache and pencil on chipboard mounted to panel in artist frame, oil and wax on wood 30 x 53 cm 11.75 x 20.57 ins RN-003

## Ryan Nault Peaches No.2, after Luther Burbank, 2024 Gouache and pencil on chipboard mounted to panel in artist frame, oil and wax on wood 30 x 53 cm 11.75 x 20.57 ins RN-003

Ryan Nault
Seagram Building, 2024
Gouache and pencil on chipboard mounted to panel in artist frame, oil and wax on wood 30 x 53 cm
11.75 x 20.57 ins
RN-004