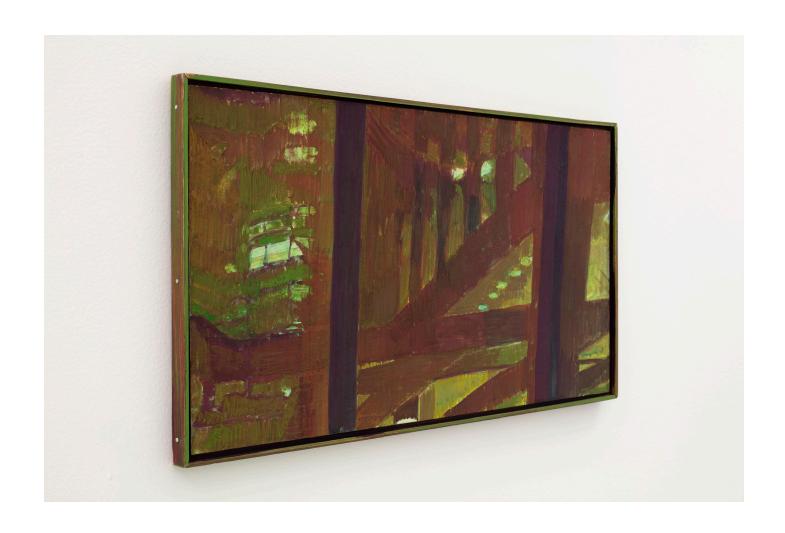

# Ryan Nault House Spider, 2024 Gouache and pencil on chipboard mounted to panel in artist frame, oil and wax on wood 30 x 53 cm 11.75 x 20.57 ins RN-001

Ryan Nault

City at Night No.2, 2024

Gouache and pencil on chipboard mounted to panel in artist frame, oil and wax on wood 30 x 53 cm

11.75 x 20.57 ins

RN-002

Ryan Nault

City at Night No.2, 2024

Gouache and pencil on chipboard mounted to panel in artist frame, oil and wax on wood 30 x 53 cm

11.75 x 20.57 ins

RN-002