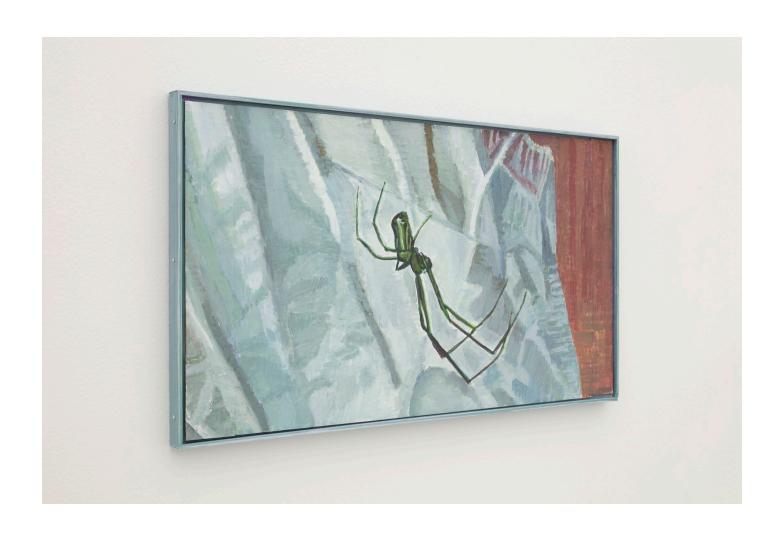

# Ryan Nault House Spider, 2024 Gouache and pencil on chipboard mounted to panel in artist frame, oil and wax on wood 30 x 53 cm 11.75 x 20.57 ins RN-001

# Ryan Nault House Spider, 2024 Gouache and pencil on chipboard mounted to panel in artist frame, oil and wax on wood 30 x 53 cm 11.75 x 20.57 ins RN-001

Ryan Nault

City at Night No.2, 2024

Gouache and pencil on chipboard mounted to panel in artist frame, oil and wax on wood 30 x 53 cm