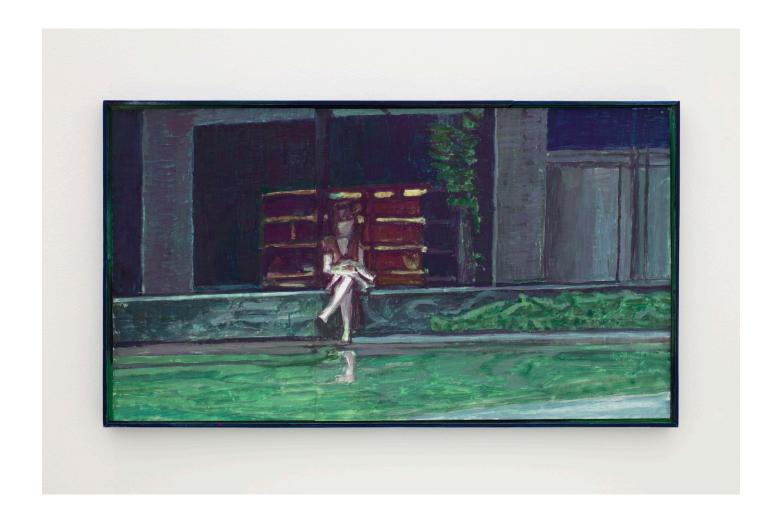

# Ryan Nault Sitting by The Fountain, 2024 Gouache and pencil on chipboard mounted to panel in artist frame, oil and wax on wood 30 x 53 cm 11.75 x 20.57 ins RN-007

# Ryan Nault Sitting by The Fountain, 2024 Gouache and pencil on chipboard mounted to panel in artist frame, oil and wax on wood 30 x 53 cm 11.75 x 20.57 ins RN-007

For any further inquiries, please contact the gallery: