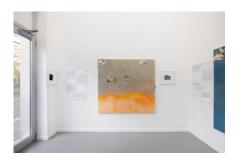

Josef Strau, *Canaletto 3*, 2024 retouched photos, digital colored print, 35x40 cm Courtesy the artist and Diana, Milan Photo: Andrea Rossetti

Josef Strau, *It's a Capriccio*, 2024 installation view at Diana, Milan Courtesy the artist and Diana, Milan Photo: Andrea Rossetti

Josef Strau, *The Very Well-Tempered Capriccio*, 2024 oil on canvas, tin (magnets verso), 160x190 cm Courtesy the artist and Diana, Milan Photo: Andrea Rossetti

Josef Strau, *Canaletto 1*, 2024 retouched photos, digital colored print, 35x40 cm Courtesy the artist and Diana, Milan Photo: Andrea Rossetti