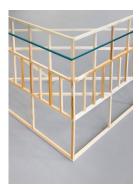

Josef Strau, *Doge Palace inspired Sofa Side Table*, 2024 wood, glass, 98x17x17 cm + 53x112x112.5 cm (detail) Courtesy the artist and Diana, Milan Photo: Andrea Rossetti

Josef Strau, *It's a Capriccio*, 2024 installation view at Diana, Milan Courtesy the artist and Diana, Milan Photo: Andrea Rossetti