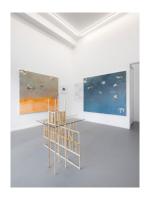

Josef Strau, *It's a Capriccio*, 2024 installation view at Diana, Milan Courtesy the artist and Diana, Milan Photo: Andrea Rossetti

Josef Strau, *Doge Palace inspired Sofa Side Table*, 2024 wood, glass, 98x17x17 cm + 53x112x112.5 cm Courtesy the artist and Diana, Milan Photo: Andrea Rossetti

Josef Strau, *Doge Palace inspired Sofa Side Table*, 2024 wood, glass, 98x17x17 cm + 53x112x112.5 cm (detail) Courtesy the artist and Diana, Milan Photo: Andrea Rossetti

Josef Strau, *It's a Capriccio*, 2024 installation view at Diana, Milan Courtesy the artist and Diana, Milan Photo: Andrea Rossetti

Josef Strau, *Venice, Venice, Venice, But Not Too Much*, 2024 oil on canvas, tin (magnets verso), 140x150 cm Courtesy the artist and Diana, Milan Photo: Andrea Rossetti

Josef Strau, *Canaletto 2*, 2024 retouched photos, digital colored print, 35x40 cm Courtesy the artist and Diana, Milan Photo: Andrea Rossetti