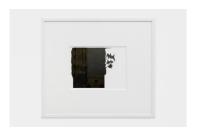

Josef Strau, *Venice, Venice, Venice, But Not Too Much*, 2024 oil on canvas, tin (magnets verso), 140x150 cm Courtesy the artist and Diana, Milan Photo: Andrea Rossetti

Josef Strau, *Canaletto 2*, 2024 retouched photos, digital colored print, 35x40 cm Courtesy the artist and Diana, Milan Photo: Andrea Rossetti

Josef Strau, *Canaletto 3*, 2024 retouched photos, digital colored print, 35x40 cm Courtesy the artist and Diana, Milan Photo: Andrea Rossetti

Josef Strau, *It's a Capriccio*, 2024 installation view at Diana, Milan Courtesy the artist and Diana, Milan Photo: Andrea Rossetti

Josef Strau, *The Very Well-Tempered Capriccio*, 2024 oil on canvas, tin (magnets verso), 160x190 cm Courtesy the artist and Diana, Milan Photo: Andrea Rossetti

Josef Strau, *Canaletto 1*, 2024 retouched photos, digital colored print, 35x40 cm Courtesy the artist and Diana, Milan Photo: Andrea Rossetti