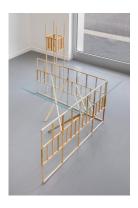

Josef Strau, *It's a Capriccio*, 2024 installation view at Diana, Milan Courtesy the artist and Diana, Milan Photo: Andrea Rossetti

Josef Strau, *Doge Palace inspired Sofa Side Table*, 2024 wood, glass, 98x17x17 cm + 53x112x112.5 cm Courtesy the artist and Diana, Milan Photo: Andrea Rossetti

Josef Strau, *Doge Palace inspired Sofa Side Table*, 2024 wood, glass, 98x17x17 cm + 53x112x112.5 cm (detail) Courtesy the artist and Diana, Milan Photo: Andrea Rossetti

Josef Strau, *It's a Capriccio*, 2024 installation view at Diana, Milan Courtesy the artist and Diana, Milan Photo: Andrea Rossetti