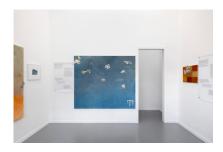

Josef Strau, *Canaletto 3*, 2024 retouched photos, digital colored print, 35x40 cm Courtesy the artist and Diana, Milan Photo: Andrea Rossetti

Josef Strau, *It's a Capriccio*, 2024 installation view at Diana, Milan Courtesy the artist and Diana, Milan Photo: Andrea Rossetti

Josef Strau, *The Very Well-Tempered Capriccio*, 2024 oil on canvas, tin (magnets verso), 160x190 cm Courtesy the artist and Diana, Milan Photo: Andrea Rossetti

Josef Strau, *Canaletto 1*, 2024 retouched photos, digital colored print, 35x40 cm Courtesy the artist and Diana, Milan Photo: Andrea Rossetti

Josef Strau, *It's a Capriccio*, 2024 installation view at Diana, Milan Courtesy the artist and Diana, Milan Photo: Andrea Rossetti

Josef Strau, *It's a Vespa*, 2024 oil on canvas, tin (magnets verso), 40x50 cm Courtesy the artist and Diana, Milan Photo: Andrea Rossetti