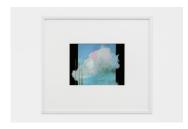

## Diana\*

Josef Strau, *Doge Palace inspired Sofa Side Table*, 2024 wood, glass, 98x17x17 cm + 53x112x112,5 cm Courtesy the artist and Diana, Milan Photo: Andrea Rossetti

Josef Strau, *Canaletto 1*, 2024 retouched photos, digital colored print, 35x40 cm Courtesy the artist and Diana, Milan Photo: Andrea Rossetti

Josef Strau, *Canaletto 2*, 2024 retouched photos, digital colored print, 35x40 cm Courtesy the artist and Diana, Milan Photo: Andrea Rossetti

Josef Strau, *Canaletto 3*, 2024 retouched photos, digital colored print, 35x40 cm Courtesy the artist and Diana, Milan Photo: Andrea Rossetti