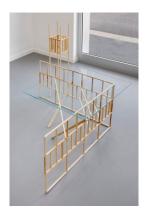

## Diana\*

Josef Strau, *Doge Palace inspired Sofa Side Table*, 2024 wood, glass, 98x17x17 cm + 53x112x112,5 cm Courtesy the artist and Diana, Milan Photo: Andrea Rossetti

Josef Strau, *Canaletto 1*, 2024 retouched photos, digital colored print, 35x40 cm Courtesy the artist and Diana, Milan Photo: Andrea Rossetti