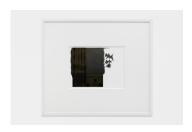

Josef Strau, *Canaletto 2*, 2024 retouched photos, digital colored print, 35x40 cm Courtesy the artist and Diana, Milan Photo: Andrea Rossetti

Josef Strau, *Canaletto 3*, 2024 retouched photos, digital colored print, 35x40 cm Courtesy the artist and Diana, Milan Photo: Andrea Rossetti