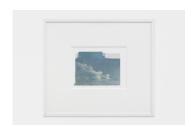

Josef Strau, *Canaletto 2*, 2024 retouched photos, digital colored print, 35x40 cm Courtesy the artist and Diana, Milan Photo: Andrea Rossetti

Josef Strau, *Canaletto 3*, 2024 retouched photos, digital colored print, 35x40 cm Courtesy the artist and Diana, Milan Photo: Andrea Rossetti