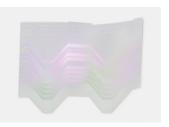

Auto paint, lacquer and pen on shaped canvas

160×210×6 cm

63×82<sup>5</sup>/<sub>8</sub>×2<sup>3</sup>/<sub>8</sub> in

Unique
(SAMSWORTH-2024-0003)

Dominic Samsworth

Quinta del Sordo (Villa of the Deaf One),
2024

Auto paint, lacquer, ink and pen on
shaped canvas
166×202×5 cm
653/8×791/2×2 in
Unique
(SAMSWORTH-2024-0002)