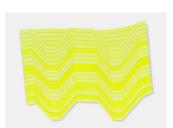

Unique
(SAMSWORTH-2024-0001)

Dominic Samsworth
Club-Silenos, 2024
Auto paint, lacquer and pen on shaped
canvas
158×210×5.5 cm
62½×82½×2½ in
Unique
(SAMSWORTH-2024-0004)

Dominic Samsworth

Ivory slushy, 2024

Auto paint, lacquer and pen on shaped canvas

160×210×6 cm

63×82<sup>5</sup>/<sub>8</sub>×2<sup>3</sup>/<sub>8</sub> in

Unique
(SAMSWORTH-2024-0003)

Dominic Samsworth

Quinta del Sordo (Villa of the Deaf One),
2024