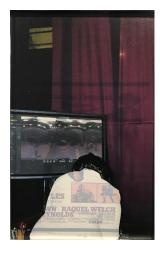

*Half Sheet*, 2017, archival pigment print on found poster, 22 x 28 in. **Printed on** *Black Gunn* (1972)

*Window Card,* archival pigment print on found poster, 22 x 14 in.

Printed on Hi-De-Ho (1947)

One Sheet, 2017, archival pigment print on found poster, 40 x 27 in.