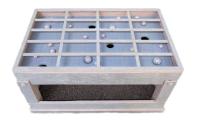

PREPREPARED PREPOSITION
PRESENTATION 2
2024
Reclaimed school bench,
wood, silk paper and pigment
108 x 92,5 x 29cm

JUST MY LUCK 2024 Wood, metal, silk paper and pigment 51 x 104 x 68cm

Prices incl. 12% VAT