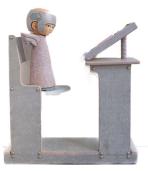

PREPREPARED PREPOSITION
PRESENTATION 1
2024
Reclaimed school bench,
wood, silk paper and pigment
108 x 92,5 x 29cm

DREAM POLICE 2024 Wood, silk paper and pigment 120 x 183 x 9cm

EGGOLUTION 2024 Wood, silk paper and pigment 120 x 183 x 9cm