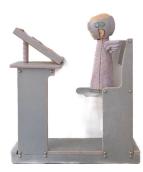

PREPREPARED PREPOSITION
PRESENTATION 1
2024
Reclaimed school bench,
wood, silk paper and pigment
108 x 92,5 x 29cm

DREAM POLICE 2024 Wood, silk paper and pigment 120 x 183 x 9cm

EGGOLUTION 2024 Wood, silk paper and pigment 120 x 183 x 9cm

PREPREPARED PREPOSITION
PRESENTATION 2
2024
Reclaimed school bench,
wood, silk paper and pigment
108 x 92,5 x 29cm

JUST MY LUCK 2024 Wood, metal, silk paper and pigment 51 x 104 x 68cm

Prices incl. 12% VAT