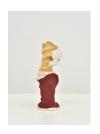

## **Giuseppe Penone**

Avvolgere la terra, 2024
Terracotta, pigment
7 7/8 x 4 x 4 in. (20 x 10 x 10 cm)
Courtesy of the artist and Marian Goodman
Gallery
Photo credit: Rebecca Fanuele

(29290)