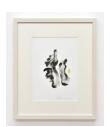

## **Giuseppe Penone**

Avvolgere la terra, 2015
Typographical ink and acrylic on paper
Frame: 20 1/2 x 16 1/4 x 1 in. (52 x 41.2 x 2.5 cm)
Courtesy of the artist and Marian Goodman
Gallery

(29327)

## **Giuseppe Penone**

Avvolgere la terra, 2015
Typographical ink and acrylic on paper
Frame: 20 1/2 x 16 1/4 x 1 in. (52 x 41.2 x 2.5 cm)

Courtesy of the artist and Marian Goodman Gallery

Photo credit: Rebecca Fanuele

(29328)