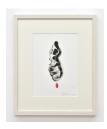

#### **Giuseppe Penone**

Avvolgere la terra, 2015
Typographical ink and acrylic on paper
Drawing: 13 x 9 1/2 in. (33 x 24 cm)
Courtesy of the artist and Marian Goodman
Gallery
Photo credit: Rebecca Fanuele

(29329)