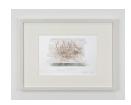

## **Giuseppe Penone**

Avvolgere la terra, 2015
Typographical ink and acrylic on paper
Frame: 20 1/2 x 16 1/4 x 1 in. (52 x 41.2 x 2.5 cm)
Courtesy of the artist and Marian Goodman
Gallery

(29327)

## **Giuseppe Penone**

Avvolgere la terra, 2015
Typographical ink and acrylic on paper
Frame: 20 1/2 x 16 1/4 x 1 in. (52 x 41.2 x 2.5 cm)

Courtesy of the artist and Marian Goodman Gallery

Photo credit: Rebecca Fanuele

(29328)