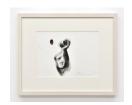

#### **Giuseppe Penone**

Avvolgere la terra, 2015 Typographical ink and acrylic on paper Frame: 16 1/4 x 20 1/2 x 1 in. (41.2 x 52 x 2.5 cm)

Courtesy of the artist and Marian Goodman Gallery

Photo credit: Rebecca Fanuele

Photo credit: Rebecca Fanuele

(29326)