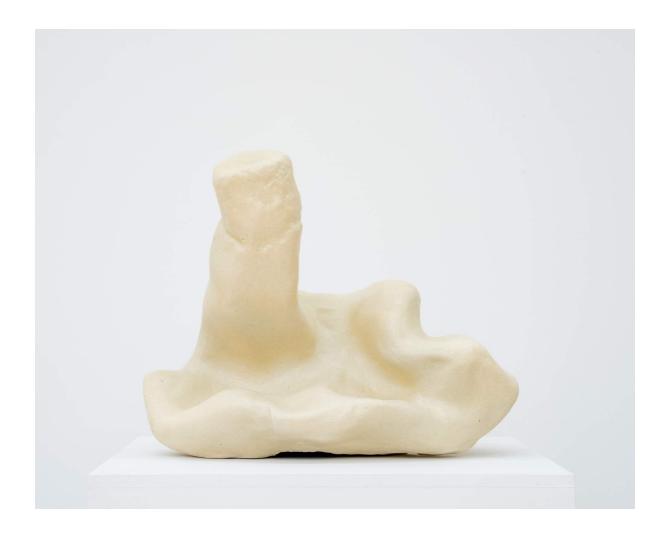

## Bailey Connolly (b. 1993)

Berlin, 2024
Pencil on paper
16 in x 13 in
24.25 in x 18.25 in
BC0002

Bailey Connolly (b. 1993)

Tranquila, 2024

Glazed stoneware

16.5 in x 20 in x 14 in

BC0005

Bailey Connolly (b. 1993) No. 2, 2024 Glazed stoneware 14 in x 17.5 in x 13.5 in BC0006

Bailey Connolly (b. 1993) Feral, 2024 Glazed stoneware 14.5 in x 17 in x 13.5 in BC0015

Bailey Connolly (b. 1993) Shy, 2024 Glazed stoneware 12 in x 17 in x 14 in BC0014

Bailey Connolly (b. 1993)

Dawn, 2024

Glazed stoneware

16 in x20.5 in x 14 in

BC0013

Bailey Connolly (b. 1993)

Taylor, 2024

Glazed stoneware

15 in x16 in x 13.5 in

BC0017

Bailey Connolly (b. 1993) L, 2024 Glazed stoneware 16 in x 20 in x 15 in BC0012

Bailey Connolly (b. 1993)
Wine, 2024
Glazed stoneware
15 in x 17 in x 13.5 in
BC0011

Bailey Connolly (b. 1993)

Major, 2024

Glazed stoneware

14 in x 17.5 in x 14 in

BC0019

Bailey Connolly (b. 1993)

Thome, 2024

Glazed stoneware

14 in x 17.5 in x 13.5 in

BC0009

Bailey Connolly (b. 1993) DOGS, 2024 Flat interior paint Dimensions variable BC0004