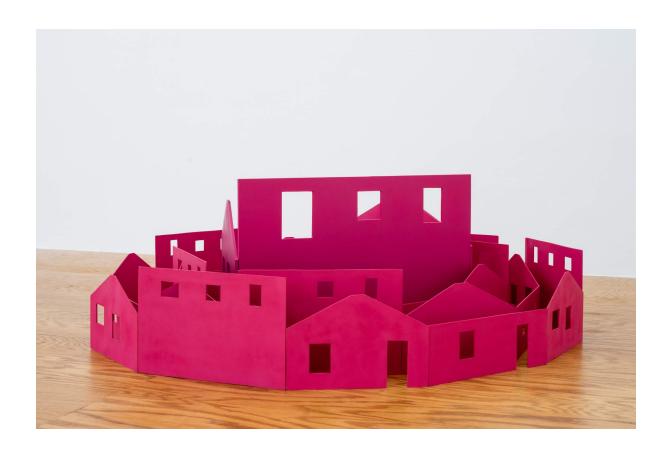

## Bailey Connolly (b. 1993)

Ethical Configuration (Rose), 2024
Expanded PVC, spray paint, acrylic paint and tape
Dimensions variable
BC0010

Bailey Connolly (b. 1993) ooooOOo, 2024 Pencil and soft pastel on paper 30 in x 80 in BC0001