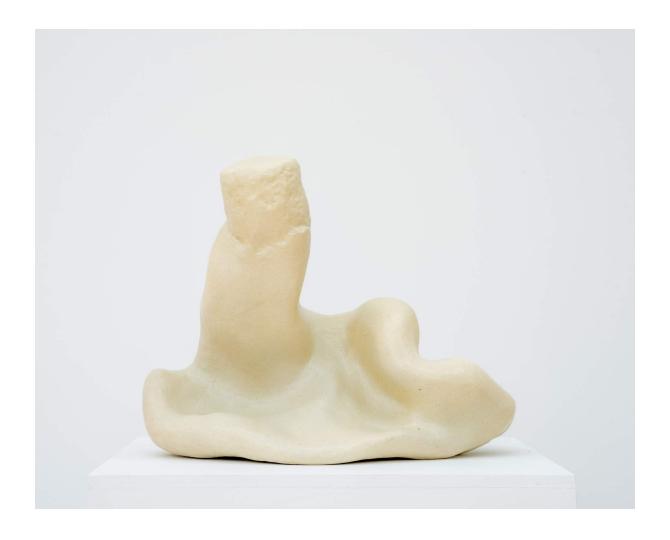

## Bailey Connolly (b. 1993)

Berlin, 2024
Pencil on paper
16 in x 13 in
24.25 in x 18.25 in
BC0002

Bailey Connolly (b. 1993)

Tranquila, 2024

Glazed stoneware

16.5 in x 20 in x 14 in

BC0005

Bailey Connolly (b. 1993) No. 2, 2024 Glazed stoneware 14 in x 17.5 in x 13.5 in BC0006