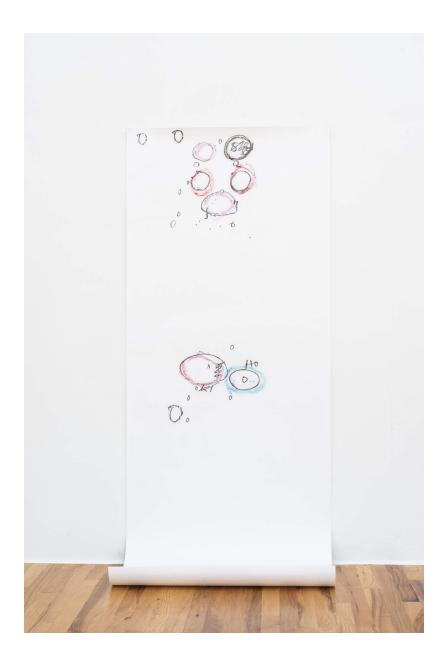

## Bailey Connolly (b. 1993)

Ethical Configuration (Rose), 2024
Expanded PVC, spray paint, acrylic paint and tape
Dimensions variable
BC0010

Bailey Connolly (b. 1993) ooooOOo, 2024 Pencil and soft pastel on paper 30 in x 80 in BC0001