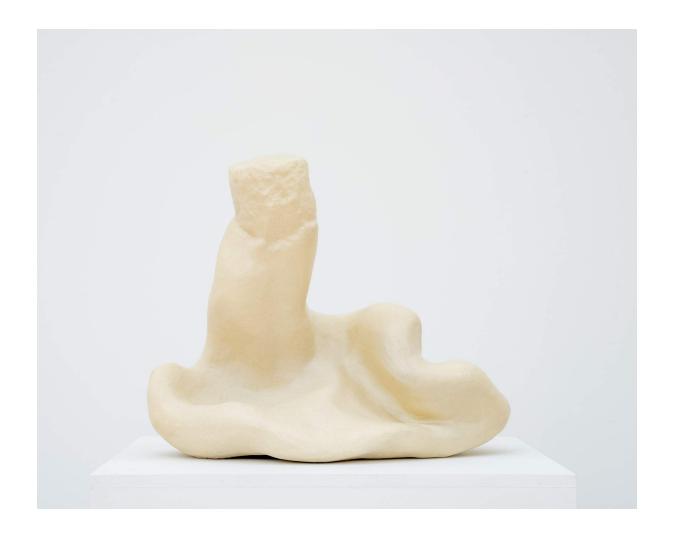

## Bailey Connolly (b. 1993)

Berlin, 2024
Pencil on paper
16 in x 13 in
24.25 in x 18.25 in
BC0002

Bailey Connolly (b. 1993)

Tranquila, 2024

Glazed stoneware

16.5 in x 20 in x 14 in

BC0005

Bailey Connolly (b. 1993) No. 2, 2024 Glazed stoneware 14 in x 17.5 in x 13.5 in BC0006

Bailey Connolly (b. 1993) Feral, 2024 Glazed stoneware 14.5 in x 17 in x 13.5 in BC0015

Bailey Connolly (b. 1993) Shy, 2024 Glazed stoneware 12 in x 17 in x 14 in BC0014

Bailey Connolly (b. 1993)

Dawn, 2024

Glazed stoneware

16 in x20.5 in x 14 in

BC0013

Bailey Connolly (b. 1993)

Taylor, 2024

Glazed stoneware

15 in x16 in x 13.5 in

BC0017

Bailey Connolly (b. 1993) L, 2024 Glazed stoneware 16 in x 20 in x 15 in BC0012

Bailey Connolly (b. 1993)
Wine, 2024
Glazed stoneware
15 in x 17 in x 13.5 in
BC0011

Bailey Connolly (b. 1993)

Major, 2024

Glazed stoneware

14 in x 17.5 in x 14 in

BC0019

Bailey Connolly (b. 1993)

Thome, 2024

Glazed stoneware

14 in x 17.5 in x 13.5 in

BC0009

Bailey Connolly (b. 1993) DOGS, 2024 Flat interior paint Dimensions variable BC0004