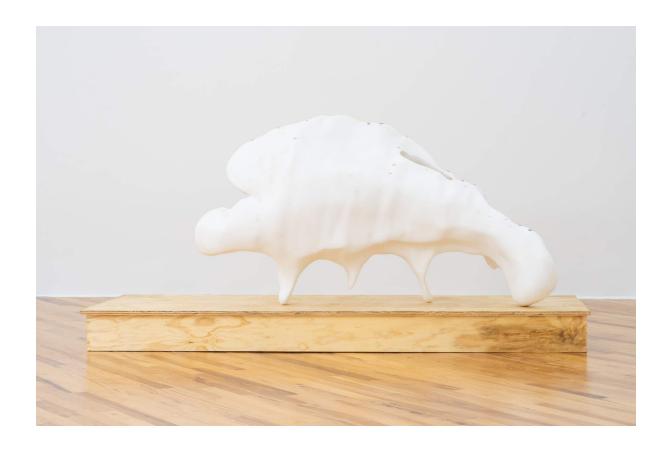

## Bailey Connolly (b. 1993)

The Oracle, 2023
Extruded polystyrene, plaster, pigmented gesso, cold wax medium and ear plugs 32 in x 56 in x 34 in BC0007