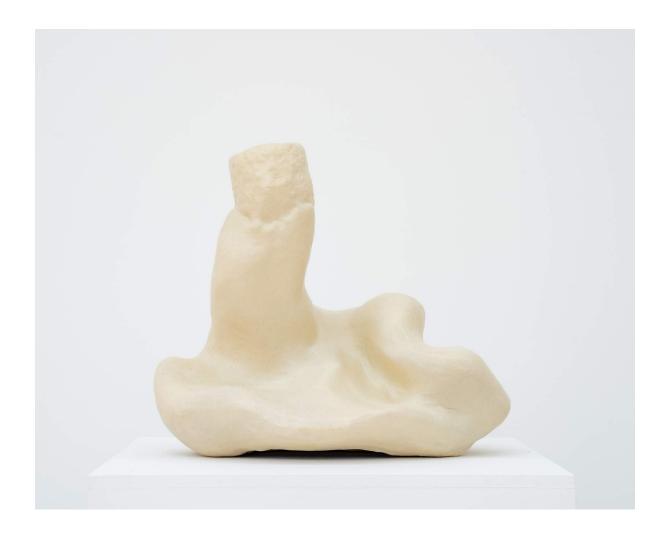

## Bailey Connolly (b. 1993)

Berlin, 2024
Pencil on paper
16 in x 13 in
24.25 in x 18.25 in
BC0002

Bailey Connolly (b. 1993)

Tranquila, 2024

Glazed stoneware

16.5 in x 20 in x 14 in

BC0005

Bailey Connolly (b. 1993) No. 2, 2024 Glazed stoneware 14 in x 17.5 in x 13.5 in BC0006