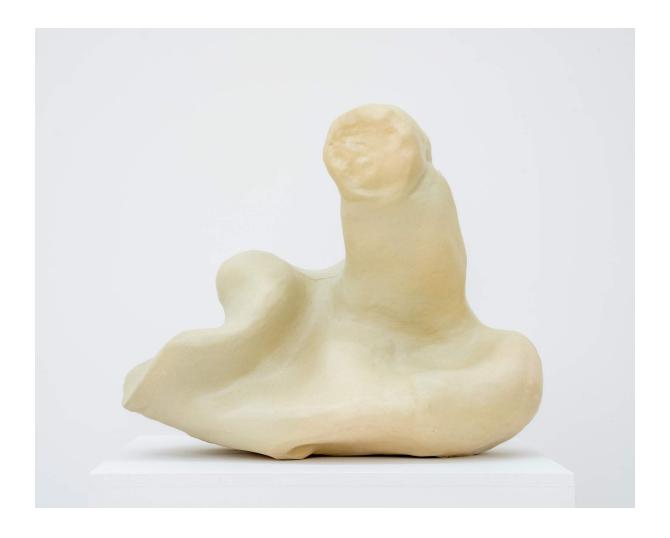

## Bailey Connolly (b. 1993)

Berlin, 2024
Pencil on paper
16 in x 13 in
24.25 in x 18.25 in
BC0002

Bailey Connolly (b. 1993)

Tranquila, 2024

Glazed stoneware

16.5 in x 20 in x 14 in

BC0005

Bailey Connolly (b. 1993) No. 2, 2024 Glazed stoneware 14 in x 17.5 in x 13.5 in BC0006

Bailey Connolly (b. 1993) Feral, 2024 Glazed stoneware 14.5 in x 17 in x 13.5 in BC0015

Bailey Connolly (b. 1993) Shy, 2024 Glazed stoneware 12 in x 17 in x 14 in BC0014

Bailey Connolly (b. 1993)

Dawn, 2024

Glazed stoneware

16 in x20.5 in x 14 in

BC0013

Bailey Connolly (b. 1993)

Taylor, 2024

Glazed stoneware

15 in x16 in x 13.5 in

BC0017

Bailey Connolly (b. 1993) L, 2024 Glazed stoneware 16 in x 20 in x 15 in BC0012

Bailey Connolly (b. 1993)
Wine, 2024
Glazed stoneware
15 in x 17 in x 13.5 in
BC0011

Bailey Connolly (b. 1993)

Major, 2024

Glazed stoneware

14 in x 17.5 in x 14 in

BC0019

Bailey Connolly (b. 1993)

Thome, 2024

Glazed stoneware

14 in x 17.5 in x 13.5 in

BC0009

Bailey Connolly (b. 1993) DOGS, 2024 Flat interior paint Dimensions variable BC0004