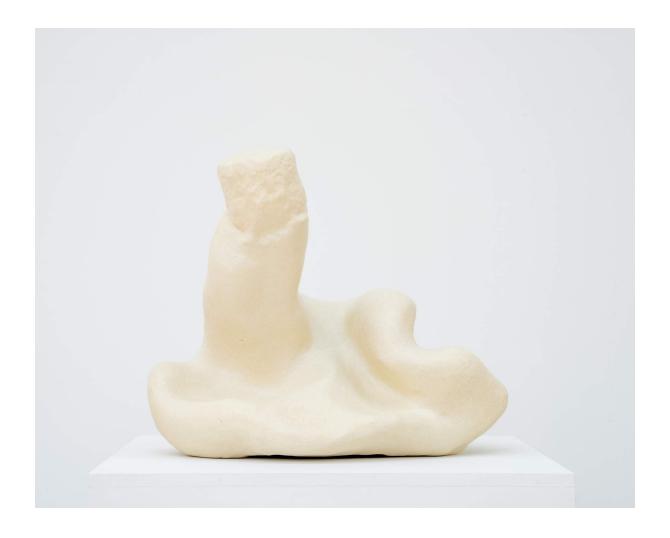

## Bailey Connolly (b. 1993)

Berlin, 2024
Pencil on paper
16 in x 13 in
24.25 in x 18.25 in
BC0002

Bailey Connolly (b. 1993)

Tranquila, 2024

Glazed stoneware

16.5 in x 20 in x 14 in

BC0005

Bailey Connolly (b. 1993) No. 2, 2024 Glazed stoneware 14 in x 17.5 in x 13.5 in BC0006

Bailey Connolly (b. 1993) Feral, 2024 Glazed stoneware 14.5 in x 17 in x 13.5 in BC0015

Bailey Connolly (b. 1993) Shy, 2024 Glazed stoneware 12 in x 17 in x 14 in BC0014

Bailey Connolly (b. 1993)

Dawn, 2024

Glazed stoneware

16 in x20.5 in x 14 in

BC0013

Bailey Connolly (b. 1993)

Taylor, 2024

Glazed stoneware

15 in x16 in x 13.5 in

BC0017

Bailey Connolly (b. 1993) L, 2024 Glazed stoneware 16 in x 20 in x 15 in BC0012

Bailey Connolly (b. 1993)
Wine, 2024
Glazed stoneware
15 in x 17 in x 13.5 in
BC0011

Bailey Connolly (b. 1993)

Major, 2024

Glazed stoneware

14 in x 17.5 in x 14 in

BC0019

Bailey Connolly (b. 1993)

Thome, 2024

Glazed stoneware

14 in x 17.5 in x 13.5 in

BC0009

Bailey Connolly (b. 1993) DOGS, 2024 Flat interior paint Dimensions variable BC0004