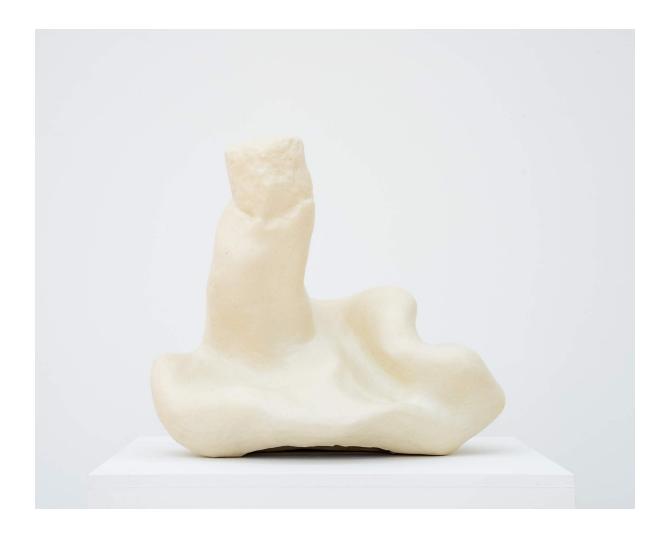

## Bailey Connolly (b. 1993)

Berlin, 2024
Pencil on paper
16 in x 13 in
24.25 in x 18.25 in
BC0002

Bailey Connolly (b. 1993)

Tranquila, 2024

Glazed stoneware

16.5 in x 20 in x 14 in

BC0005

Bailey Connolly (b. 1993) No. 2, 2024 Glazed stoneware 14 in x 17.5 in x 13.5 in BC0006

Bailey Connolly (b. 1993) Feral, 2024 Glazed stoneware 14.5 in x 17 in x 13.5 in BC0015

Bailey Connolly (b. 1993) Shy, 2024 Glazed stoneware 12 in x 17 in x 14 in BC0014

Bailey Connolly (b. 1993)

Dawn, 2024

Glazed stoneware

16 in x20.5 in x 14 in

BC0013

Bailey Connolly (b. 1993)

Taylor, 2024

Glazed stoneware

15 in x16 in x 13.5 in

BC0017

Bailey Connolly (b. 1993) L, 2024 Glazed stoneware 16 in x 20 in x 15 in BC0012

Bailey Connolly (b. 1993)
Wine, 2024
Glazed stoneware
15 in x 17 in x 13.5 in
BC0011

Bailey Connolly (b. 1993)

Major, 2024

Glazed stoneware

14 in x 17.5 in x 14 in

BC0019

Bailey Connolly (b. 1993)

Thome, 2024

Glazed stoneware

14 in x 17.5 in x 13.5 in

BC0009

Bailey Connolly (b. 1993) DOGS, 2024 Flat interior paint Dimensions variable BC0004