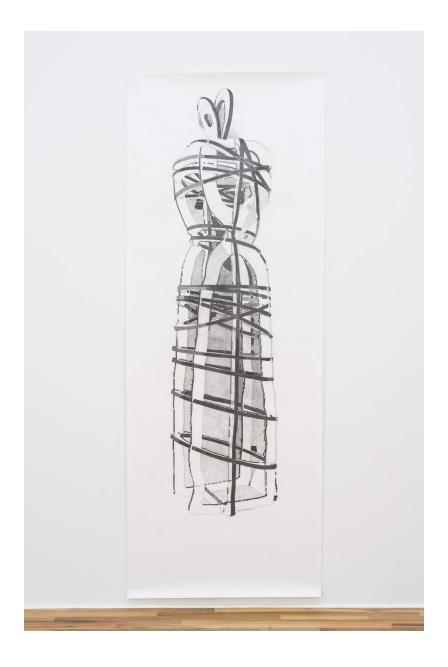

Bailey Connolly (b. 1993)

Rack, 2024

Pencil on paper

30 in x 80 in

BC0008

Bailey Connolly (b. 1993) untitled, 2024 Pencil on paper 17 in x 21.75 in 19.75 in x 26.75 in BC0018