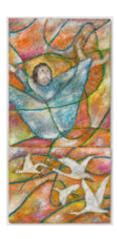

EG24-7553P, **Ellen Gronemeyer** *How could you let go*, 2024
oil on canvas, canvas board and paper board
131 × 122 cm (51 5/8" × 48")

EG24-7554P, Ellen Gronemeyer Passing clouds, 2024 oil on canvas  $140 \times 70$  cm (55 1/8"  $\times$  27 1/2")