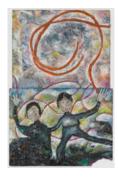

EG24-7559P, **Ellen Gronemeyer** *There was a world*, 2024 oil on canvas board 48 × 24 cm (18 7/8" × 9 1/2")

EG24-7558P, Ellen Gronemeyer Vanishing twin, 2024 oil on canvas  $70 \times 40$  cm (27 1/2"  $\times$  15 3/4")