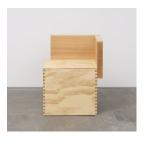

## Gallery 1

View of the Green River From the Pinedale Anticline (Trapper's Point), 2024 Oil on wood 5 1/2 x 13 3/4 inches (14 x 34.9 cm) NG6974

Corner Chair, 2024 Douglas fir and plywood 32 1/2 x 24 1/4 x 19 5/8 inches (82.6 x 61.6 x 49.8 cm) NG6940