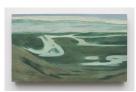

## Gallery 1

View of the Green River From the Pinedale Anticline (Trapper's Point), 2024 Oil on wood 5 1/2 x 13 3/4 inches (14 x 34.9 cm) NG6974

Corner Chair, 2024 Douglas fir and plywood 32 1/2 x 24 1/4 x 19 5/8 inches (82.6 x 61.6 x 49.8 cm) NG6940

View of the Green River From the Pinedale Anticline (Trapper's Point), 2024 Oil on wood 3 1/2 x 5 1/2 inches (8.9 x 14 cm) NG6964

View of the Green River From the Pinedale Anticline (Trapper's Point), 2024 Oil on wood 3 1/2 x 6 inches (8.9 x 15.2 cm) NG6961

View of the Green River From the Pinedale Anticline (Trapper's Point), 2024 Oil on wood 3 1/2 x 6 inches (8.9 x 15.2 cm) NG6962

View of the Green River From the Pinedale Anticline (Trapper's Point), 2024 Oil on wood 4 x 11 3/4 inches (10.2 x 29.8 cm) NG6965