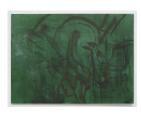

## Gallery 2

Flaying of Marsyas, 2024 Ink on canvas 40 x 105 inches (101.6 x 266.7 cm) 40 7/8 x 104 1/4 x 4 inches (103.8 x 264.8 x 10.2 cm) framed NG6971

Flaying of Marsyas, 2024 Ink on canvas 40 x 105 inches (101.6 x 266.7 cm) 40 7/8 x 104 1/4 x 4 inches (103.8 x 264.8 x 10.2 cm) framed NG6970