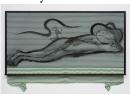

## Gallery 2

Flaying of Marsyas, 2024 Ink on canvas 40 x 105 inches (101.6 x 266.7 cm) 40 7/8 x 104 1/4 x 4 inches (103.8 x 264.8 x 10.2 cm) framed NG6971

Flaying of Marsyas, 2024 Ink on canvas 40 x 105 inches (101.6 x 266.7 cm) 40 7/8 x 104 1/4 x 4 inches (103.8 x 264.8 x 10.2 cm) framed NG6970