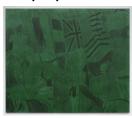

## Entryway

The Oklahoma Nature Theater, 2024 Ink on canvas 60 x 72 inches (152.4 x 182.9 cm) NG6975