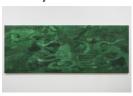

## Gallery 2

Flaying of Marsyas, 2024 Ink on canvas 40 x 105 inches (101.6 x 266.7 cm) 40 7/8 x 104 1/4 x 4 inches (103.8 x 264.8 x 10.2 cm) framed NG6971

Flaying of Marsyas, 2024 Ink on canvas 40 x 105 inches (101.6 x 266.7 cm) 40 7/8 x 104 1/4 x 4 inches (103.8 x 264.8 x 10.2 cm) framed NG6970