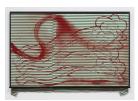

## Gallery 2

Flaying of Marsyas, 2024 Ink on canvas 40 x 105 inches (101.6 x 266.7 cm) 40 7/8 x 104 1/4 x 4 inches (103.8 x 264.8 x 10.2 cm) framed NG6971

Flaying of Marsyas, 2024 Ink on canvas 40 x 105 inches (101.6 x 266.7 cm) 40 7/8 x 104 1/4 x 4 inches (103.8 x 264.8 x 10.2 cm) framed NG6970