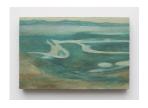

## Gallery 1

View of the Green River From the Pinedale Anticline (Trapper's Point), 2024 Oil on wood 5 1/2 x 13 3/4 inches (14 x 34.9 cm) NG6974

Corner Chair, 2024 Douglas fir and plywood 32 1/2 x 24 1/4 x 19 5/8 inches (82.6 x 61.6 x 49.8 cm) NG6940

View of the Green River From the Pinedale Anticline (Trapper's Point), 2024 Oil on wood 3 1/2 x 5 1/2 inches (8.9 x 14 cm) NG6964

View of the Green River From the Pinedale Anticline (Trapper's Point), 2024 Oil on wood 3 1/2 x 6 inches (8.9 x 15.2 cm) NG6961

View of the Green River From the Pinedale Anticline (Trapper's Point), 2024 Oil on wood 3 1/2 x 6 inches (8.9 x 15.2 cm) NG6962

View of the Green River From the Pinedale Anticline (Trapper's Point), 2024 Oil on wood 4 x 11 3/4 inches (10.2 x 29.8 cm) NG6965