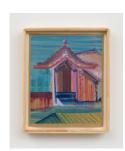

MvY352, **Mark van Yetter** *Untitled*, 2023
Oil on paper, artist's pine frame
12 × 18 in. (30.48 × 45.72 cm)
13 1/2 × 19.4 in. (34.29 × 49.28 cm) (framed)

MVY 370, **Mark van Yetter** *Untitled*, 2024 Oil on paper, artist's pine frame  $12 \times 9.1$  in.  $(30.48 \times 23.11 \text{ cm})$   $13.6 \times 11.4$  in.  $(34.54 \times 28.96 \text{ cm})$  (framed)