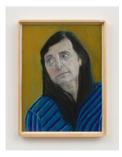

MVY 391, **Mark van Yetter** *Kitty*, 2024
Pastel on paper, artist's pine frame
15.7 × 11.6 in. (39.88 × 29.46 cm)
17.2 × 13 in. (43.69 × 33.02 cm) (framed)

MVY 385, **Mark van Yetter** *Ayca*, 2024

Pastel on paper, artist's pine frame
25 1/2 × 19 1/2 in. (64.77 × 49.53 cm)
27.7 × 21.7 in. (70.36 × 55.12 cm) (framed)