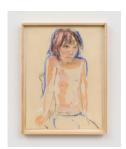

MVY 380, **Mark van Yetter** *Thea*, 2024 Pastel on paper, artist's pine frame 18.9 × 14.2 in. (48.01 × 36.07 cm) 20.4 × 15.6 in. (51.82 × 39.62 cm) (framed)

MVY 392, **Mark van Yetter** *Howie*, 2024

Pastel on paper, artist's pine frame
10.8 × 8.1 in. (27.43 × 20.57 cm)
11.8 × 9 1/2 in. (29.97 × 24.13 cm) (framed)