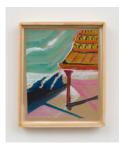

MVY 373, **Mark van Yetter** *Landscape 4*, 2024
Oil on paper, artist's pine frame
12 × 17.9 in. (30.48 × 45.47 cm)
13.7 × 19.4 in. (34.80 × 49.28 cm) (framed)

MVY 383, **Mark van Yetter** *Landscape 8*, 2024
Oil on paper, artist's pine frame
12 × 17.9 in. (30.48 × 45.47 cm)
13.7 × 19.3 in. (34.80 × 49.02 cm) (framed)