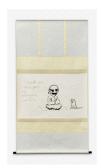

#### Xu Zhen | 徐震

O Master, is it proper for a monk to use email\_ Sure... as long as there are no attachments., 2024 
Ink on paper, hanging scroll 
75 x 94 cm | 29 1/2 x 37 in (without scroll) 
201 x 104 cm | 79 1/8 x 41 in (with scroll) 
(XZ\_003)