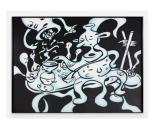

#### Xu Zhen | 徐震

O Master, is it proper for a monk to use email\_ Sure... as long as there are no attachments., 2024 
Ink on paper, hanging scroll 
75 x 94 cm | 29 1/2 x 37 in (without scroll) 
201 x 104 cm | 79 1/8 x 41 in (with scroll) 
(XZ\_003)