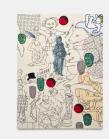

## 4

8

Procession Painting, Police and Painter, 2024 Acrylic on canvas 72 × 54 in (183 × 137 cm)

1

Procession Painting, Workers and Sisters, 2024 Acrylic on canvas 72 × 54 in (183 × 137 cm)

Matrix Painting, Looking, 2024 Acrylic on panel, postcard 23  $\frac{1}{2} \times 13$  in (59.5 × 33 cm)

Procession Painting, Poor Man and Sleeper, 2024 Acrylic on canvas 72 × 54 in (183 × 137 cm)

Matrix Painting, Three Daphnes, 2024 Acrylic on panel, postcards  $26 \frac{1}{2} \times 13$  in (67.5 × 33 cm)