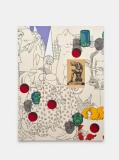

## 4

8

Procession Painting, Police and Painter, 2024 Acrylic on canvas 72 × 54 in (183 × 137 cm)

1

Procession Painting, Workers and Sisters, 2024 Acrylic on canvas 72 × 54 in (183 × 137 cm)

Matrix Painting, Looking, 2024 Acrylic on panel, postcard 23  $\frac{1}{2} \times 13$  in (59.5 × 33 cm)

Procession Painting, Poor Man and Sleeper, 2024 Acrylic on canvas 72 × 54 in (183 × 137 cm)

Matrix Painting, Three Daphnes, 2024 Acrylic on panel, postcards  $26 \frac{1}{2} \times 13$  in (67.5 × 33 cm)