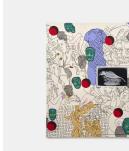

## 4

8

Procession Painting, Police and Painter, 2024 Acrylic on canvas 72 × 54 in (183 × 137 cm)

1

Procession Painting, Workers and Sisters, 2024 Acrylic on canvas 72 × 54 in (183 × 137 cm)

Matrix Painting, Looking, 2024 Acrylic on panel, postcard 23  $\frac{1}{2} \times 13$  in (59.5 × 33 cm)