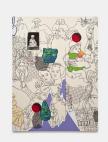

## 4

8

Procession Painting, Police and Painter, 2024 Acrylic on canvas 72 × 54 in (183 × 137 cm)

1

Procession Painting, Workers and Sisters, 2024 Acrylic on canvas 72 × 54 in (183 × 137 cm)

Matrix Painting, Looking, 2024 Acrylic on panel, postcard 23  $\frac{1}{2} \times 13$  in (59.5 × 33 cm)

Procession Painting, Poor Man and Sleeper, 2024 Acrylic on canvas 72 × 54 in (183 × 137 cm)

Matrix Painting, Three Daphnes, 2024 Acrylic on panel, postcards  $26 \frac{1}{2} \times 13$  in (67.5 × 33 cm)