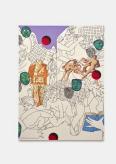

Procession Painting, Atalanta and Reader, 2024 Acrylic on canvas 72 × 54 in (183 × 137 cm)

*Matrix Painting, Daphne*, 2024 Acrylic on canvas 72 × 96 in (183 × 244 cm)