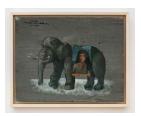

## Office:

Joseph Olisaemeka Wilson Girl from the Circus, 2024 oil on board 11 x 14 inches JW0128 Framed