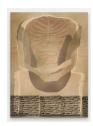

#### Matthew Lutz-Kinoy

Marks On A Hard Wood Floor, 2024 acrylic and charcoal on canvas 230 x 170 cm 90 1/2 x 66 7/8 in MW.MLK.297