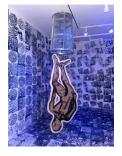

Matthew Lutz-Kinoy
They stamped the world, not yet, 2024
acrylic and mixed media
dimension variable
MW.MLK.320

Matthew Lutz-Kinoy
No to trash imagery, 2024
ink and pencil on kraft paper,
wood, chains
257.8 x 154.9 x 6.3 cm
101 1/2 x 61 x 2 1/2 in
MW.MLK.315