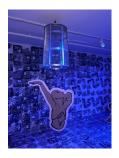

Matthew Lutz-Kinoy
They stamped the world, not yet, 2024
acrylic and mixed media
dimension variable
MW.MLK.320

Matthew Lutz-Kinoy
No to trash imagery, 2024
ink and pencil on kraft paper,
wood, chains
257.8 x 154.9 x 6.3 cm
101 1/2 x 61 x 2 1/2 in
MW.MLK.315