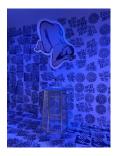

Matthew Lutz-Kinoy
They stamped the world, not yet, 2024
acrylic and mixed media
dimension variable
MW.MLK.320

Matthew Lutz-Kinoy
No to trash imagery, 2024
ink and pencil on kraft paper,
wood, chains
257.8 x 154.9 x 6.3 cm
101 1/2 x 61 x 2 1/2 in
MW.MLK.315