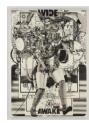

## Petzel

Underwater 2024

Charcoal, acrylic ink and pencil on paper, wood panel, with silkscreen printed acrylic frame

69.29 x 49.61 x 1.69 inches

176 x 126 x 4.3 cm

HT 24/001

Wide awake

2024

Charcoal, acrylic ink and pencil on paper, wood panel, with silkscreen printed acrylic frame

69.29 x 49.61 x 1.69 inches

176 x 126 x 4.3 cm

HT 24/005

CON445 Equilateral triangle

2024

Charcoal, acrylic ink and pencil on paper, wood panel, with silkscreen printed acrylic frame