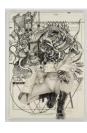

Psycho knight

2024

Charcoal, acrylic ink and pencil on paper, wood panel, with silkscreen printed acrylic frame

69.29 x 49.61 x 1.69 inches

176 x 126 x 4.3 cm

HT 24/007

Black hole walker

2024

Charcoal, acrylic ink and pencil on paper, wood panel, with silkscreen printed acrylic frame

69.29 x 49.61 x 1.69 inches

176 x 126 x 4.3 cm

HT 24/003

404NF Runner

2024

Charcoal, acrylic ink and pencil on paper, wood panel, with silkscreen printed acrylic frame