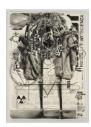

Psycho knight

2024

Charcoal, acrylic ink and pencil on paper, wood panel, with silkscreen printed acrylic frame

69.29 x 49.61 x 1.69 inches

176 x 126 x 4.3 cm

HT 24/007

Black hole walker

2024

Charcoal, acrylic ink and pencil on paper, wood panel, with silkscreen printed acrylic frame

69.29 x 49.61 x 1.69 inches

176 x 126 x 4.3 cm

HT 24/003

404NF Runner

2024

Charcoal, acrylic ink and pencil on paper, wood panel, with silkscreen printed acrylic frame