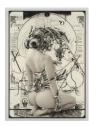

176 x 126 x 4.3 cm

HT 24/004

Moonlit meditation

2024

Charcoal, acrylic ink and pencil on paper, wood panel, with silkscreen printed acrylic frame

69.29 x 49.61 x 1.69 inches

176 x 126 x 4.3 cm

HT 24/006