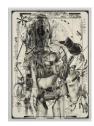

Psycho knight

2024

Charcoal, acrylic ink and pencil on paper, wood panel, with silkscreen printed acrylic frame

69.29 x 49.61 x 1.69 inches

176 x 126 x 4.3 cm

HT 24/007

Black hole walker

2024