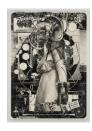

## Petzel

Underwater 2024

Charcoal, acrylic ink and pencil on paper, wood panel, with silkscreen printed acrylic frame

69.29 x 49.61 x 1.69 inches

176 x 126 x 4.3 cm

HT 24/001

Wide awake

2024