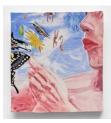

#### Todd Stong Merian Angel (Kiss), 2024 Etching ink and gouache on paper 43 $1/2 \times 33$ inches (framed) 110.5 x 83.8 cm 38 $3/4 \times 26 3/4$ inches (paper size) 98.4 x 67.9 cm (TST015)