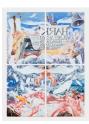

Todd Stong Moon Guided, 2024 Etching ink and gouache on paper 43 1/2 x 33 inches (framed) 110.5 x 83.8 cm 39 x 26 3/4 inches (paper size) 99.1 x 67.9 cm (TST001)

Todd Stong

The Johann Joachim Winckelmann Sculpture Park (Diogenes), 2024 Etching ink and gouache on paper 43 1/2 x 33 inches (framed) 110.5 x 83.8 cm 39 1/4 x 28 3/4 inches (paper size) 99.7 x 73 cm (TST004)