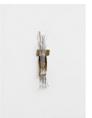

Joanne Burke *Whale*, 2023 Aluminium 24 x 13 x 2 cm (9 1/2 x 5 1/8 x 3/4 inches) Courtesy of the artist and Soft Opening, London Photography Eva Herzog

Joanne Burke Festival 6, 3035 Cast bronze 16 x 14 x 15 cm (6 1/4 x 5 1/2 x 5 7/8 inches) Courtesy of the artist and Soft Opening, London Photography Eva Herzog