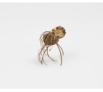

Joanne Burke Lecanora, 2025 Rubbed and hand etched aluminium  $40 \times 34 \times 3 \text{ cm} (15 \ 3/4 \times 13 \ 3/8 \times 1 \ 1/8 \text{ inches})$ Courtesy of the artist and Soft Opening, London Photography Eva Herzog