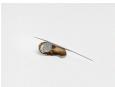

Joanne Burke *Lightbulb*, 2023 Aluminium 7 x 11 x 1 cm (2 3/4 x 4 3/8 x 3/8 inches) Courtesy of the artist and Soft Opening, London Photography Eva Herzog

Joanne Burke Cranach pin, 2025 Silver 15 x 5 x 4 cm (5 7/8 x 2 x 1 5/8 inches) Courtesy of the artist and Soft Opening, London Photography Eva Herzog