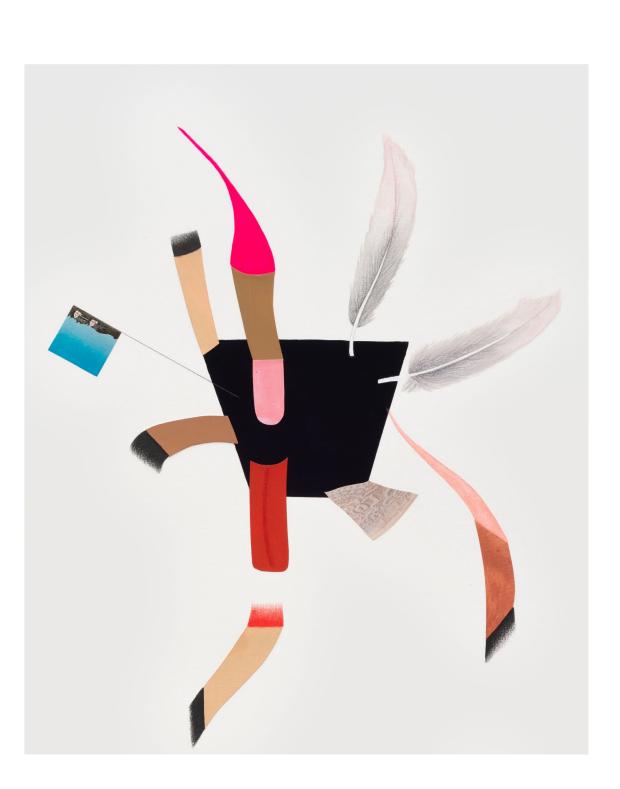

NATANI NOTAH Just the Tip, 2024 (detail) Mixed media drawing and collage on archival paper  $34\times26^{1/2}$  in /  $86.4\times67.3$  cm (framed) Image courtesy of the artist and Tara Downs, New York.