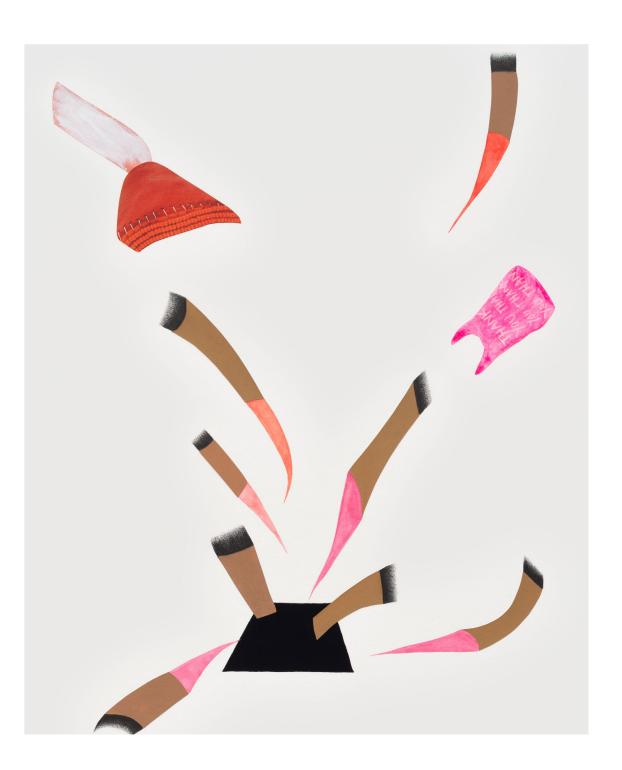

## NATANI NOTAH Funny Forms of PDA, 2024 Mixed media drawing and collage on archival paper $34\times26^{\:1/2}$ in / $86.4\times67.3$ cm (framed) Image courtesy of the artist and Tara Downs, New York.

NATANI NOTAH Funny Forms of PDA, 2024 (detail) Mixed media drawing and collage on archival paper  $34\times26^{1/2}$  in /  $86.4\times67.3$  cm (framed) Image courtesy of the artist and Tara Downs, New York.