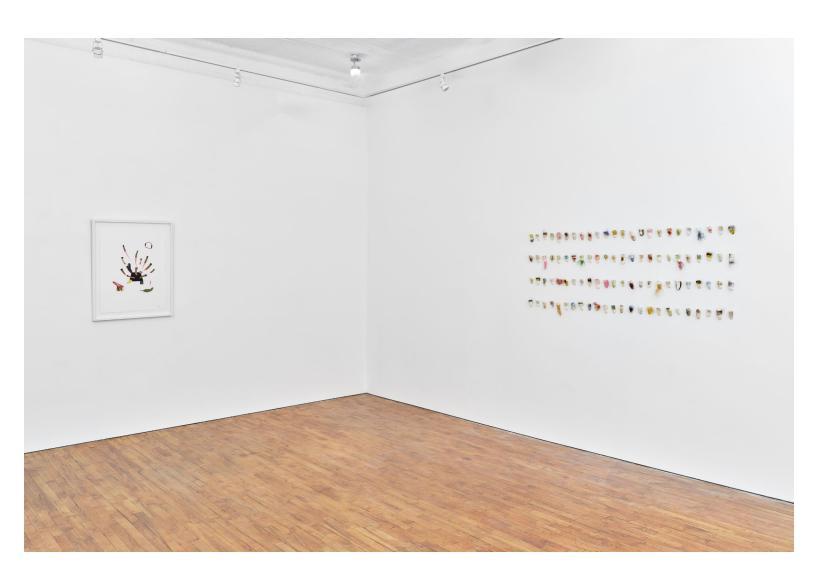

SONYA KELLIHER-COMBS Small Secrets, 2022 (detail) Printed cotton fabric, white acrylic, thread, human hair, glass beads, T-pins 96 pieces, Overall dimensions variable; Largest:  $3 \times 1^{1/4} \times 1$  in / 7,6  $\times$  3,2  $\times$  2,5 cm, Smallest:  $2^{1/4} \times 1 \times 3/4$  in / 5,7  $\times$  2,5  $\times$  1,9 cm Image courtesy of the artist and Tara Downs, New York.