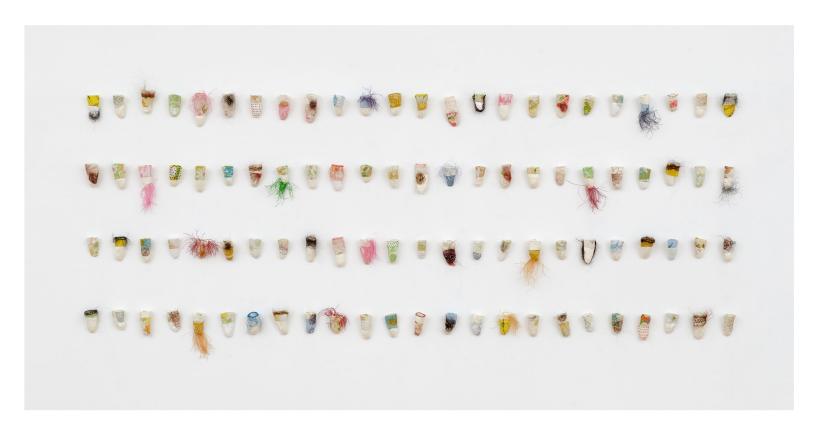

SONYA KELLIHER-COMBS Small Secrets, 2022 (detail) Printed cotton fabric, white acrylic, thread, human hair, glass beads, T-pins 96 pieces, Overall dimensions variable; Largest:  $3 \times 1^{1/4} \times 1$  in / 7,6  $\times$  3,2  $\times$  2,5 cm, Smallest:  $2^{1/4} \times 1 \times 3/4$  in / 5,7  $\times$  2,5  $\times$  1,9 cm Image courtesy of the artist and Tara Downs, New York.