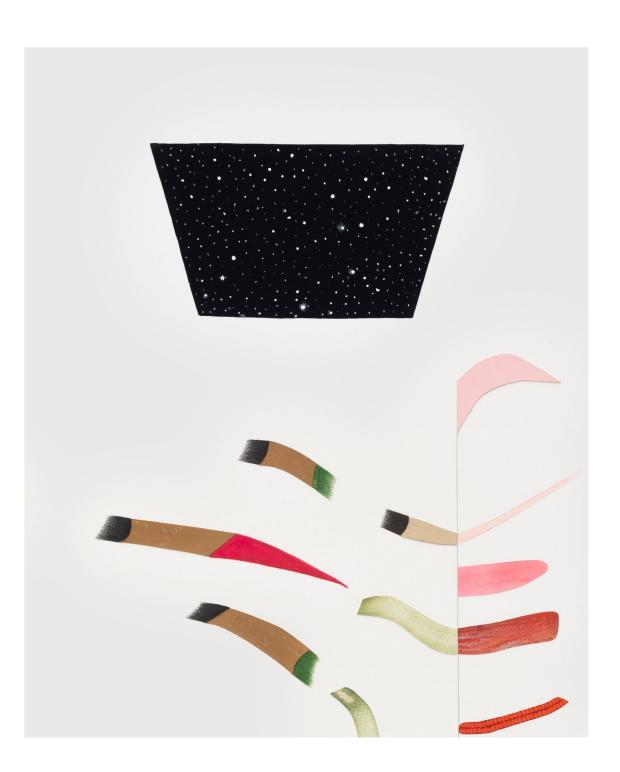

## NATANI NOTAH A Very Native Starry Night, 2024 Mixed media drawing and collage on archival paper $34 \times 26^{1/2}$ in / $86.4 \times 67.3$ cm (framed) Image courtesy of the artist and Tara Downs, New York.

NATANI NOTAH A Very Native Starry Night, 2024 (detail) Mixed media drawing and collage on archival paper  $34\times26^{1/2}$  in /  $86.4\times67.3$  cm (framed) Image courtesy of the artist and Tara Downs, New York.