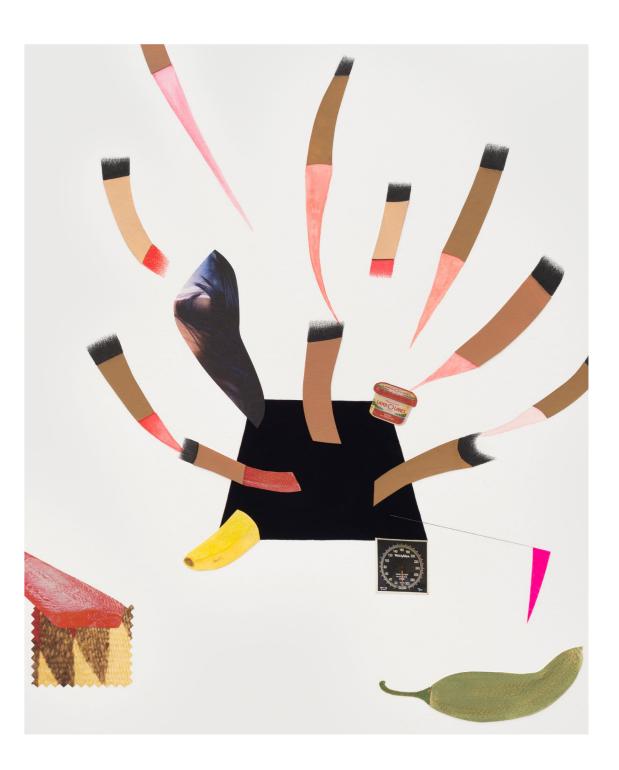

NATANI NOTAH Funny Forms of PDA, 2024 (detail) Mixed media drawing and collage on archival paper  $34\times26^{1/2}$  in /  $86.4\times67.3$  cm (framed) Image courtesy of the artist and Tara Downs, New York.