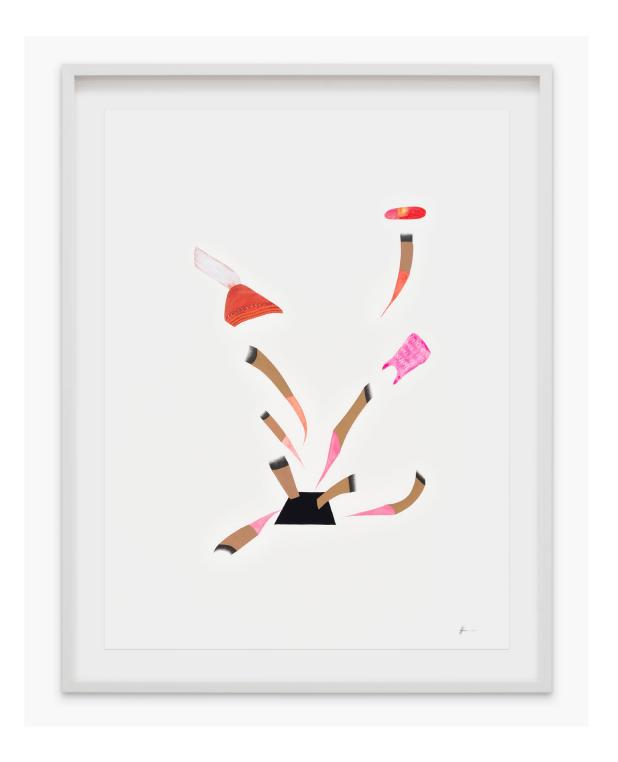

NATANI NOTAH Cat's Out of the Bag, 2024 (detail) Mixed media drawing and collage on archival paper  $34\times26^{1/2}$  in /  $86.4\times67.3$  cm (framed) Image courtesy of the artist and Tara Downs, New York.