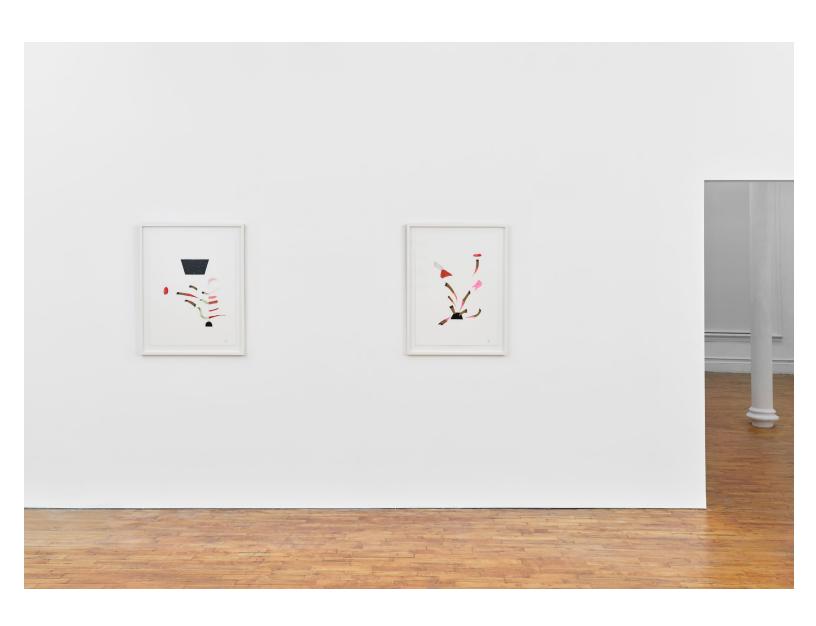

## NATANI NOTAH Funny Forms of PDA, 2024 Mixed media drawing and collage on archival paper $34\times26^{\:1/2}$ in / $86.4\times67.3$ cm (framed) Image courtesy of the artist and Tara Downs, New York.

NATANI NOTAH Funny Forms of PDA, 2024 (detail) Mixed media drawing and collage on archival paper  $34\times26^{1/2}$  in /  $86.4\times67.3$  cm (framed) Image courtesy of the artist and Tara Downs, New York.