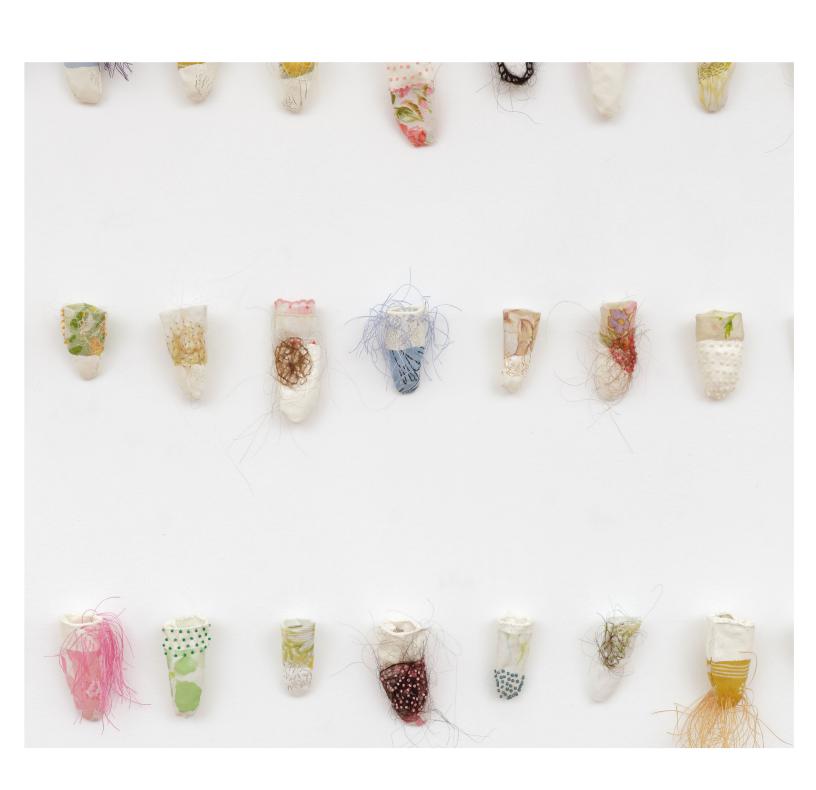

SONYA KELLIHER-COMBS Small Secrets, 2022 (detail) Printed cotton fabric, white acrylic, thread, human hair, glass beads, T-pins 96 pieces, Overall dimensions variable; Largest:  $3 \times 1^{1/4} \times 1$  in / 7,6  $\times$  3,2  $\times$  2,5 cm, Smallest:  $2^{1/4} \times 1 \times 3/4$  in / 5,7  $\times$  2,5  $\times$  1,9 cm Image courtesy of the artist and Tara Downs, New York.