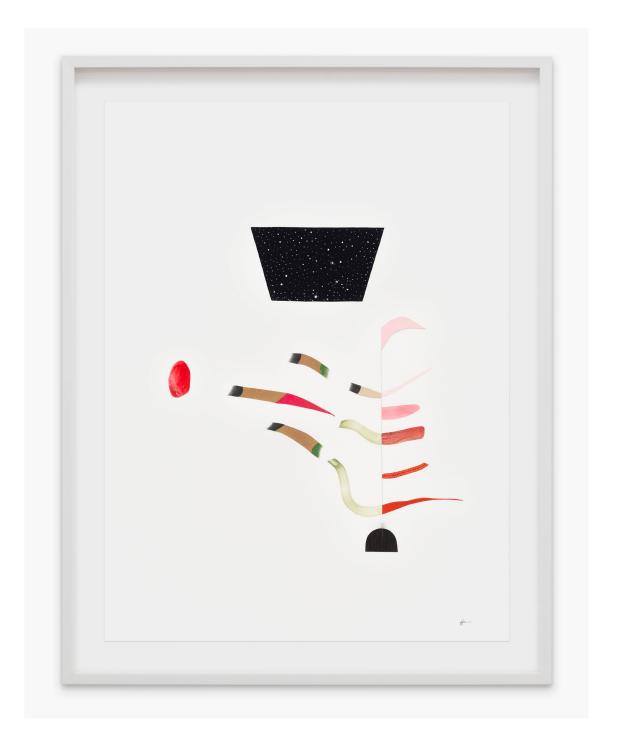

## NATANI NOTAH A Very Native Starry Night, 2024 Mixed media drawing and collage on archival paper $34 \times 26^{1/2}$ in / $86.4 \times 67.3$ cm (framed) Image courtesy of the artist and Tara Downs, New York.