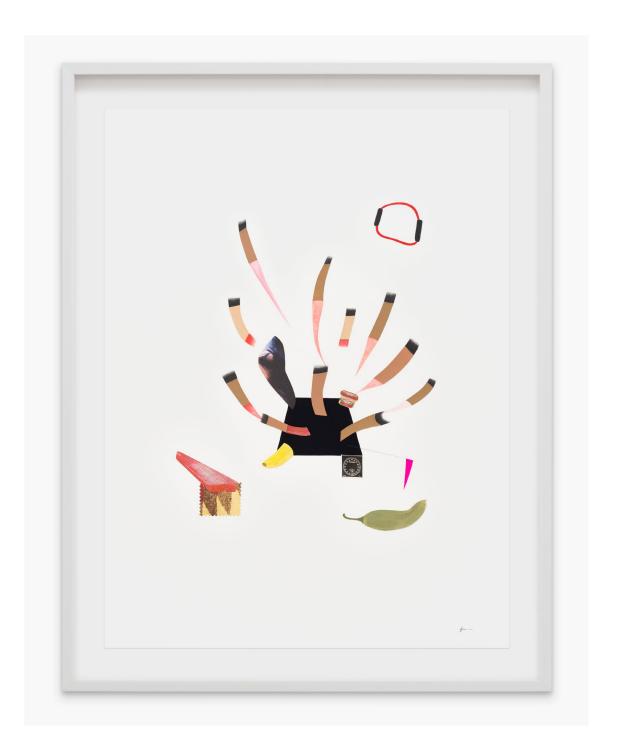

## NATANI NOTAH Funny Forms of PDA, 2024 Mixed media drawing and collage on archival paper $34\times26^{\:1/2}$ in / $86.4\times67.3$ cm (framed) Image courtesy of the artist and Tara Downs, New York.

NATANI NOTAH Funny Forms of PDA, 2024 (detail) Mixed media drawing and collage on archival paper  $34\times26^{1/2}$  in /  $86.4\times67.3$  cm (framed) Image courtesy of the artist and Tara Downs, New York.