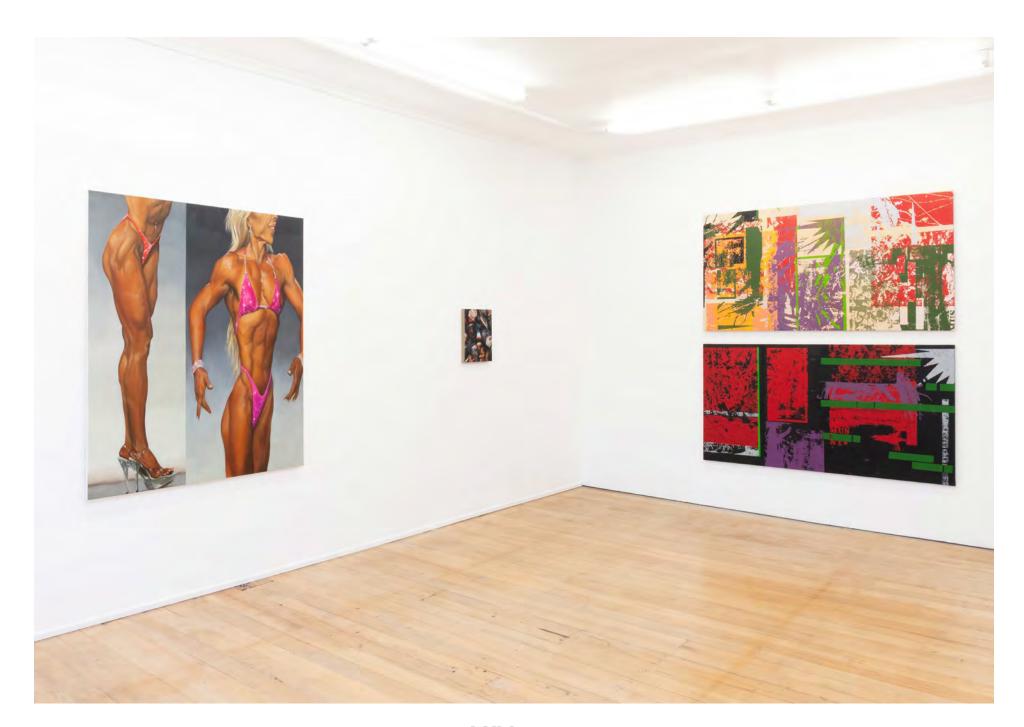

## ADELE WARNER (B. 1999)

Adele Warner is represented by Minerva, Sydney

 $Conditioning/Hardness/Separation,\ 2024.$ 

Oil on canvas 151.5 x 122 cm

### GIAN MANIK

(B. 1985)

Gian Manik is represented by Sutton Gallery, Melbourne

LAILA.

Christ Carrying the Cross, 2024. Oil on linen 41 x 31cm

An entire night and the following day, 2024.
Oil on linen
36 x 41cm

#### Midnight poppies, 2024.

Oil and acrylic on linen 75.5 x 110cm

# ZACH ROCKMAN (B. 1999)

Release Valve 1, 2024.
Acrylic on canvas

183 x 95.3 mm

Release Valve 2, 2024.

Acrylic on canvas 183 x 95.3 mm

LA!LA.

LAILA.