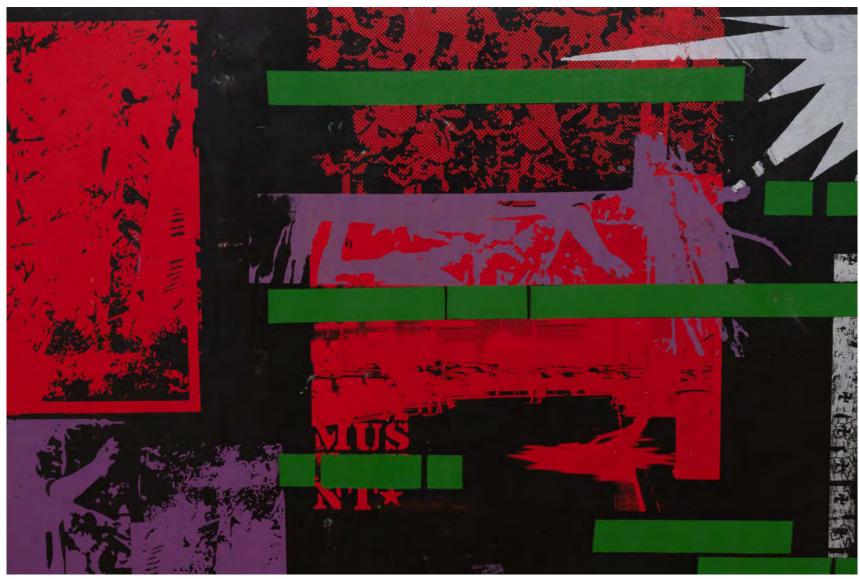

# ZACH ROCKMAN (B. 1999)

Release Valve 1, 2024.
Acrylic on canvas

183 x 95.3 mm

Release Valve 2, 2024.

Acrylic on canvas 183 x 95.3 mm

LA!LA.

LAILA.