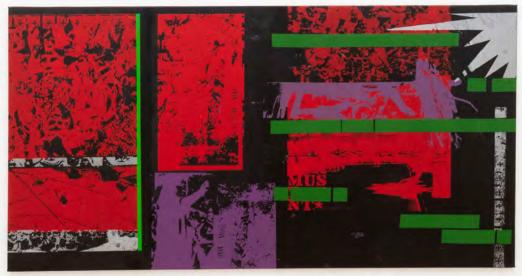

# ZACH ROCKMAN (B. 1999)

Release Valve 1, 2024.
Acrylic on canvas

183 x 95.3 mm

Release Valve 2, 2024.

Acrylic on canvas 183 x 95.3 mm

LA!LA.

LAILA.