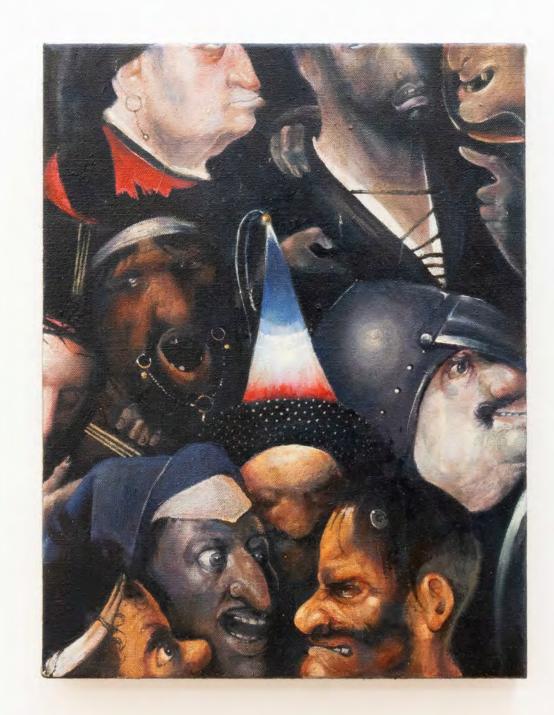

### GIAN MANIK

(B. 1985)

Gian Manik is represented by Sutton Gallery, Melbourne

LAILA.

Christ Carrying the Cross, 2024. Oil on linen 41 x 31cm

An entire night and the following day, 2024.
Oil on linen
36 x 41cm