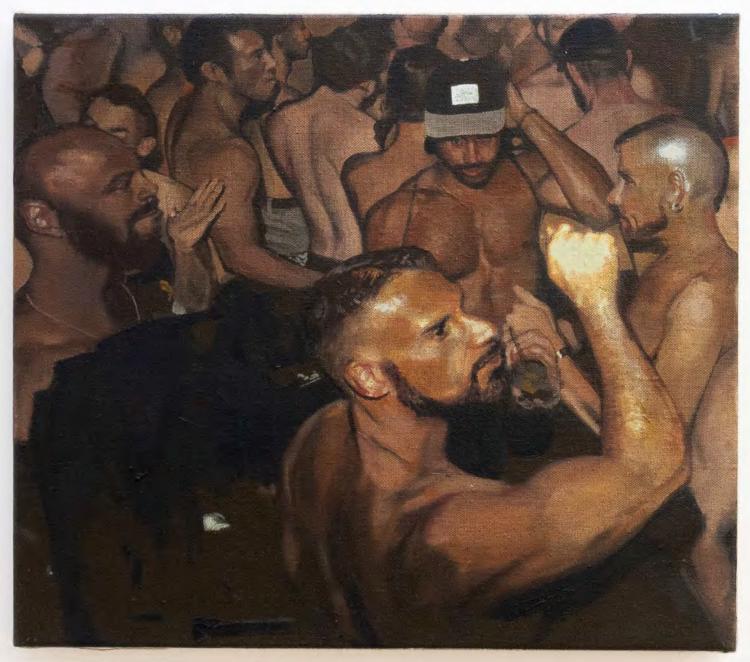

### GIAN MANIK

(B. 1985)

Gian Manik is represented by Sutton Gallery, Melbourne

LAILA.

Christ Carrying the Cross, 2024. Oil on linen 41 x 31cm

An entire night and the following day, 2024.
Oil on linen
36 x 41cm