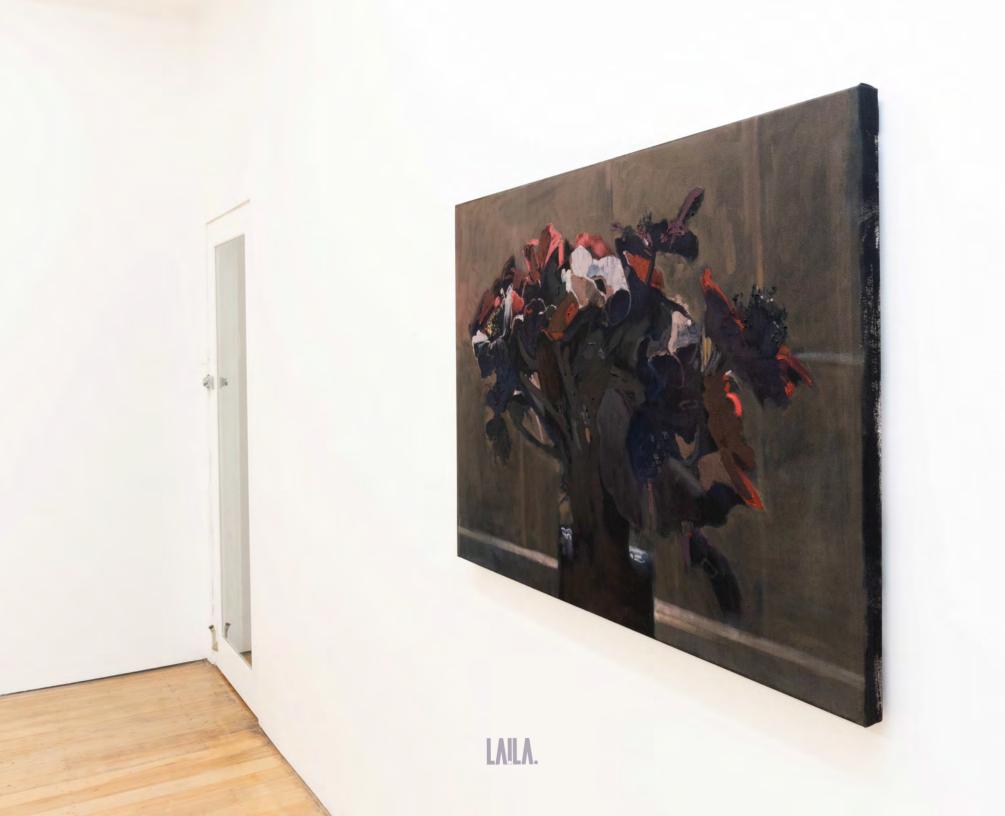

rteries into overdrive
When her cheeks are whipped and rosey
And fabric tears on the downpull
A silver knife is drawn to carve distance
So that
When it grazes your skin and pierces through the sound
Against soft petals,
A pinch point pours rosewater

It trickles out
A little piece of heaven
Carved from chaos

BY AILEEN WESSON

## ADELE WARNER (B. 1999)

Adele Warner is represented by Minerva, Sydney





 $Conditioning/Hardness/Separation,\ 2024.$ 

Oil on canvas 151.5 x 122 cm











### GIAN MANIK

(B. 1985)

Gian Manik is represented by Sutton Gallery, Melbourne

LAILA.



Christ Carrying the Cross, 2024. Oil on linen 41 x 31cm









An entire night and the following day, 2024.
Oil on linen
36 x 41cm







#### Midnight poppies, 2024.

Oil and acrylic on linen 75.5 x 110cm









# ZACH ROCKMAN (B. 1999)





Release Valve 1, 2024.
Acrylic on canvas

183 x 95.3 mm





Release Valve 2, 2024.

Acrylic on canvas 183 x 95.3 mm





LA!LA.







LAILA.