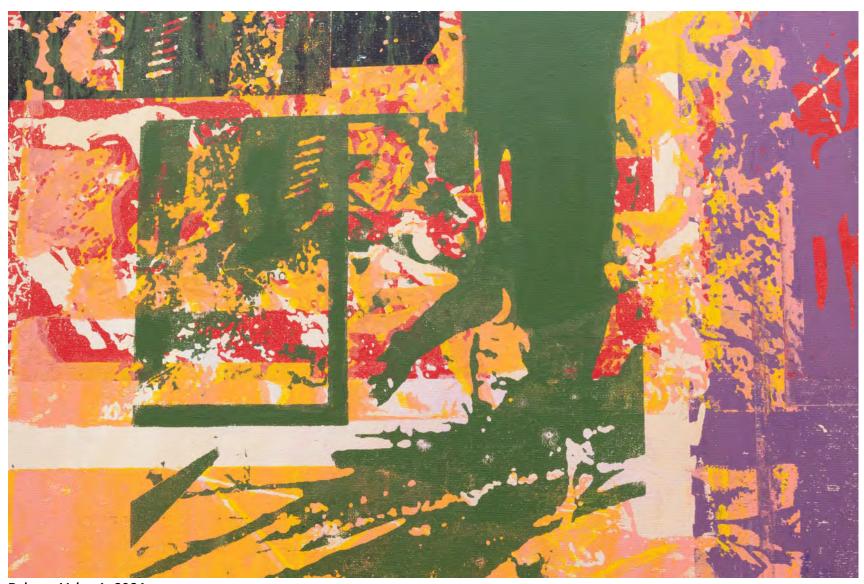

# ZACH ROCKMAN (B. 1999)

Release Valve 1, 2024.
Acrylic on canvas

183 x 95.3 mm

Release Valve 2, 2024.

Acrylic on canvas 183 x 95.3 mm

LA!LA.

LAILA.