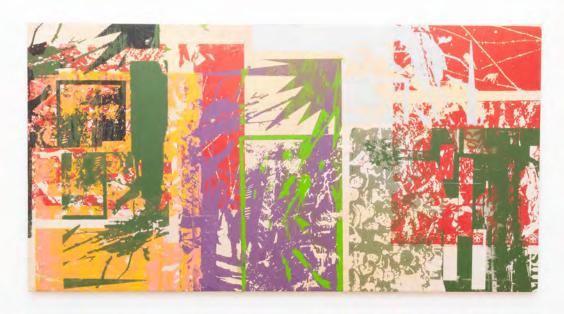

# ZACH ROCKMAN (B. 1999)

Release Valve 1, 2024.
Acrylic on canvas

183 x 95.3 mm

Release Valve 2, 2024.

Acrylic on canvas 183 x 95.3 mm

LA!LA.

LAILA.