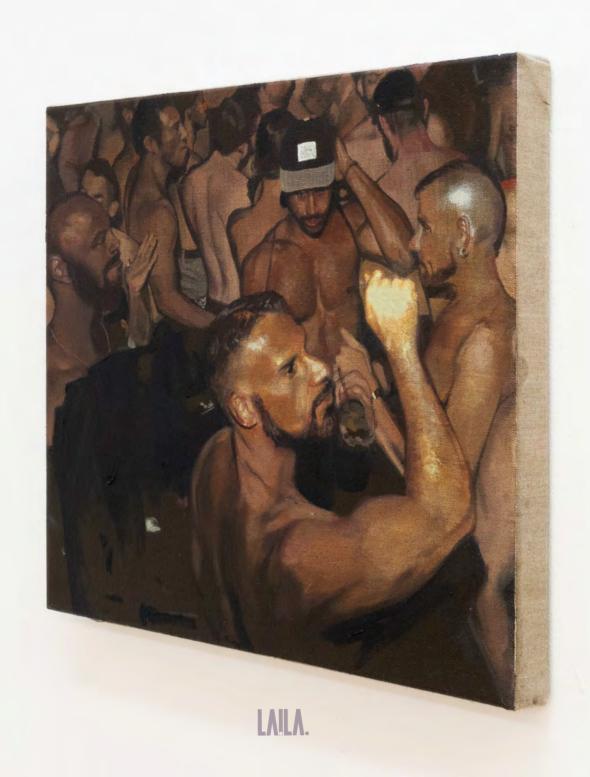

### GIAN MANIK

(B. 1985)

Gian Manik is represented by Sutton Gallery, Melbourne

LAILA.

Christ Carrying the Cross, 2024. Oil on linen 41 x 31cm

An entire night and the following day, 2024.
Oil on linen
36 x 41cm