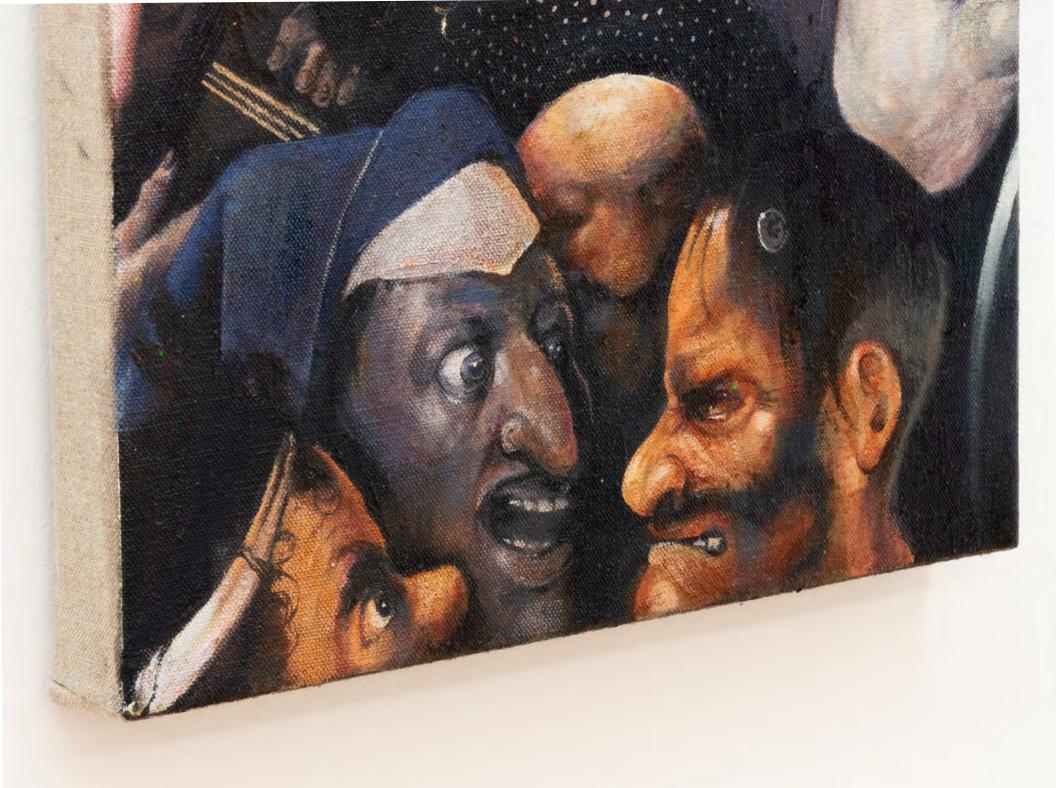

### GIAN MANIK

(B. 1985)

Gian Manik is represented by Sutton Gallery, Melbourne

LAILA.

Christ Carrying the Cross, 2024. Oil on linen 41 x 31cm

An entire night and the following day, 2024.
Oil on linen
36 x 41cm