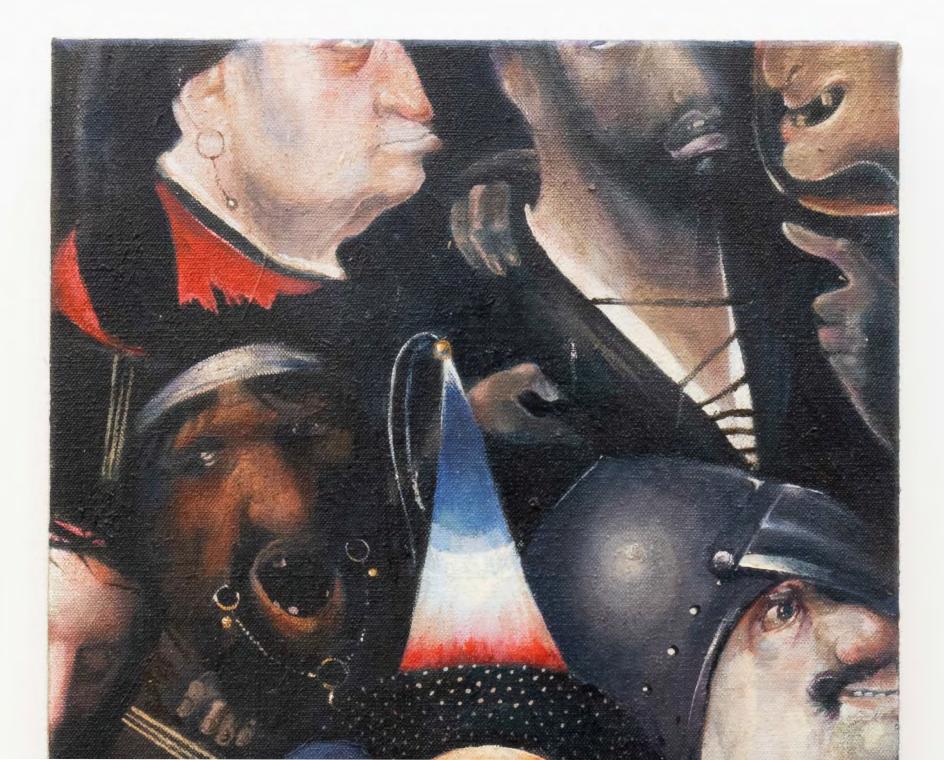

### GIAN MANIK

(B. 1985)

Gian Manik is represented by Sutton Gallery, Melbourne

LAILA.

Christ Carrying the Cross, 2024. Oil on linen 41 x 31cm

An entire night and the following day, 2024.
Oil on linen
36 x 41cm