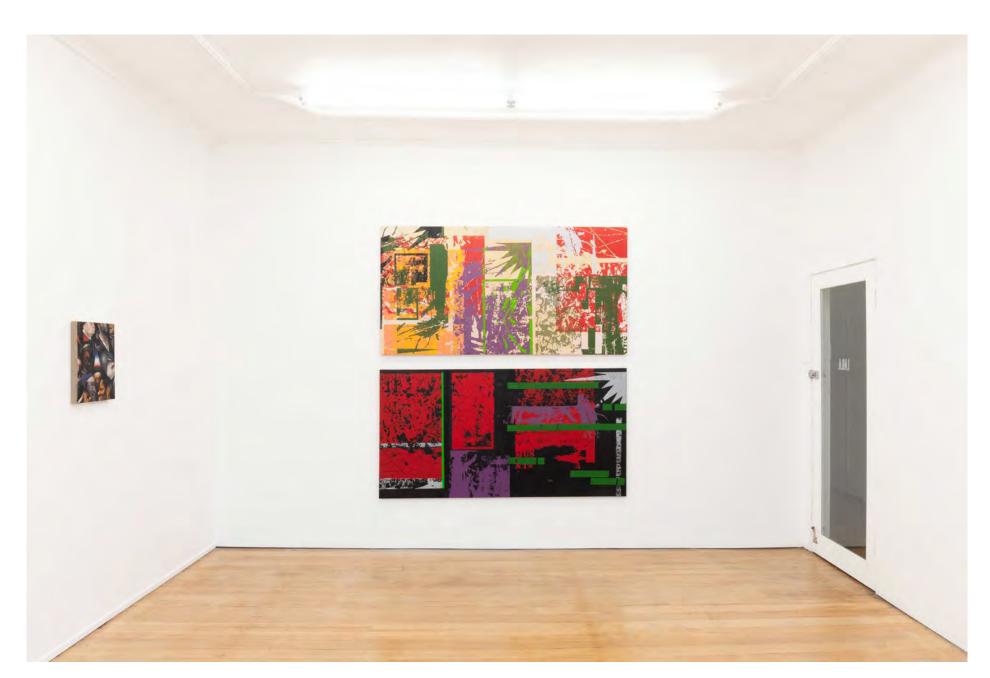

### GIAN MANIK

(B. 1985)

Gian Manik is represented by Sutton Gallery, Melbourne

LAILA.

Christ Carrying the Cross, 2024. Oil on linen 41 x 31cm

An entire night and the following day, 2024.
Oil on linen
36 x 41cm

#### Midnight poppies, 2024.

Oil and acrylic on linen 75.5 x 110cm

# ZACH ROCKMAN (B. 1999)

Release Valve 1, 2024.
Acrylic on canvas

183 x 95.3 mm

Release Valve 2, 2024.

Acrylic on canvas 183 x 95.3 mm

LA!LA.

LAILA.