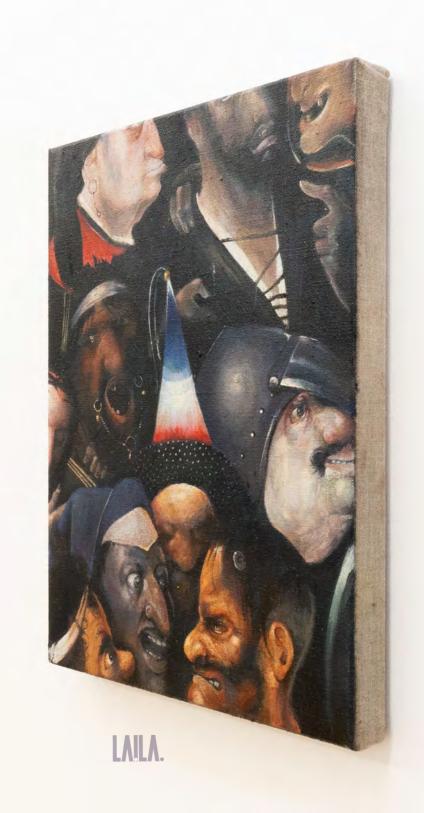

### GIAN MANIK

(B. 1985)

Gian Manik is represented by Sutton Gallery, Melbourne

LAILA.

Christ Carrying the Cross, 2024. Oil on linen 41 x 31cm

An entire night and the following day, 2024.
Oil on linen
36 x 41cm