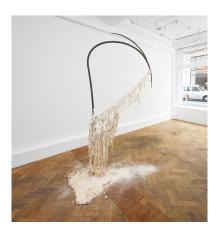

### **Dominique White**

To The Hunted, May You Continue To Be Their Worst Nightmare V, 2022 Forged iron, destroyed sails, kaolin clay, sisal nets, raffia and cowrie shells 140 x 200 x 70 cm 90.55 x 55.12 x 23.6 inches

Courtesy the Artist and Veda, Florence.