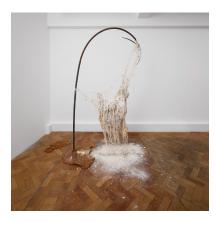

# Arcadia Missa :

Dominique White
To The Hunted, May You Continue To Be Their
Worst Nightmare II, 2022 Forged iron, destroyed sails, kaolin clay, sisal nets, raffia and cowrie shells 230 x 140 x 60 cm 90.55 x 55.12 x 23.6 inches

Courtesy the Artist and Veda, Florence.