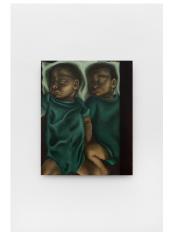

#### **Artwork**

Lewis Hammond No more sorry, 2025 Oil on linen 150 x 90 cm 59 x 35 3/8 inches

Photography: Joanna Wilk; Courtesy the Artist and Arcadia Missa, London.

Lewis Hammond Litany, 2025 Oil on aluminium 50 x 40 cm 19 3/4 x 15 3/4 inches

Photography: Joanna Wilk; Courtesy the Artist and Arcadia Missa, London.

**Lewis Hammond** *untitled* (snow beach), 2025
Oil on linen
50 x 70 cm
19 3/4 x 27 1/2 inches

Photography: Joanna Wilk; Courtesy the Artist and Arcadia Missa, London.