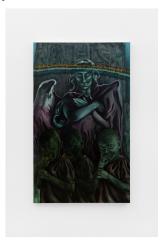

#### **Artwork**

Lewis Hammond No more sorry, 2025 Oil on linen 150 x 90 cm 59 x 35 3/8 inches

Photography: Joanna Wilk; Courtesy the Artist and Arcadia Missa, London.

Lewis Hammond Litany, 2025 Oil on aluminium 50 x 40 cm 19 3/4 x 15 3/4 inches