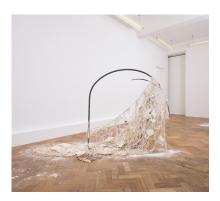

### **Dominique White**

To The Hunted, May You Continue To Be Their Worst Nightmare III, 2022 Forged iron, destroyed sails, kaolin clay, sisal nets, raffia and cowrie shells 200 x 130 x 60 cm 78.74 x 51.18 x 23.6 inches

Courtesy the Artist and Veda, Florence.