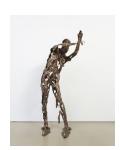

#### **RAPHAELA VOGEL**

<u>Unspecial Agent 2</u> 2023 Bronze 70.87 x 39.37 x 23.62 inches 180 x 100 x 60 cm (RV 23/011)

#### **RAPHAELA VOGEL**

Unspecial Agent 3 2023 Bronze 70.87 x 23.62 x 23.62 inches 180 x 60 x 60 cm (RV 23/012)