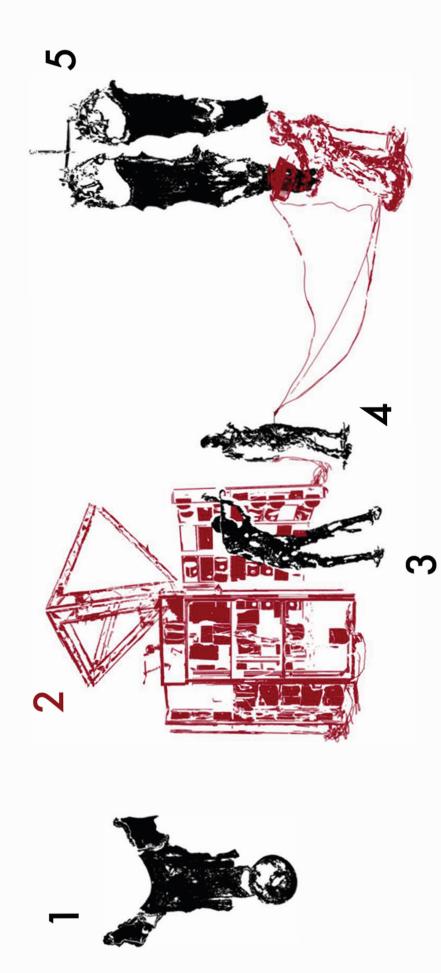

#### **RAPHAELA VOGEL**

I Am Touching

2023

Installation: 3D scanner, bronze sculpture, aluminum with tarp, video (color, sound, 4:03

min., loop)

Scanner: 10 boards with cameras, each approximately 220 x 100 x 30 cm

Bronze sculpture: approximately 150 x 100 x

00 cm

4 aluminum structures: each approximately

193 x 193 x 193 cm

(RV 23/001)