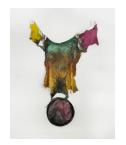

#### **RAPHAELA VOGEL**

Foxy Lady 2023

Oil lacquer, oil paint and marker on goat and deer leather, recyclable plastic, reflector 141.73 x 55.12 x 1.97 inches 360 x 140 x 5 cm (RV 23/028)