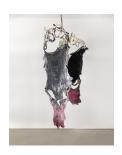

#### **RAPHAELA VOGEL**

Foxy Lady 2023

Oil lacquer, oil paint and marker on goat and deer leather, recyclable plastic, reflector 141.73 x 55.12 x 1.97 inches 360 x 140 x 5 cm (RV 23/028)