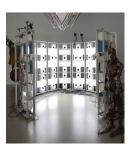

#### **RAPHAELA VOGEL**

I Am Touching

2023

Installation: 3D scanner, bronze sculpture, aluminum with tarp, video (color, sound, 4:03

min., loop)

Scanner: 10 boards with cameras, each approximately 220 x 100 x 30 cm

Bronze sculpture: approximately 150 x 100 x

00 cm

4 aluminum structures: each approximately

193 x 193 x 193 cm

(RV 23/001)