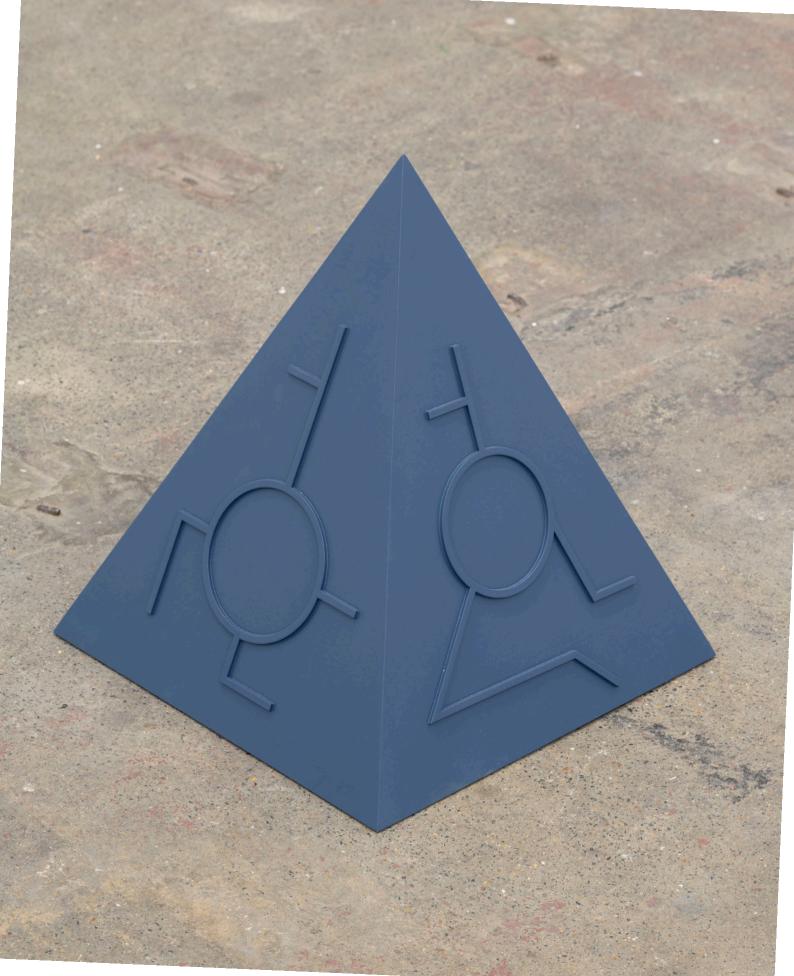

Chino Moya
Dysmonad
2025
Wood, acrylic
45 x 36 x 36 cm

Chino Moya
Dysmonad
2025
Wood, acrylic
29 x 29 x 29 cm