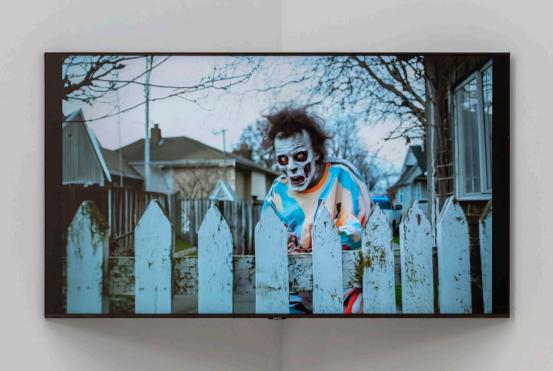

# Chino Moya Three Fluctuations 2025 Single-channel video with sound Edition of 3 7 minutes 4 seconds

The Employees 2025

4k single-channel video with sound (looped), 75 inch screen, media player, steel frame  $95 \times 168.5 \times 10$  cm