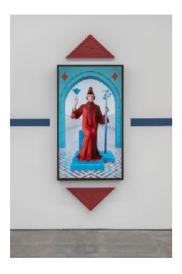

Eumesvil
2025
4k single-channel video with sound (looped), 55 inch screen, media player, steel frame
Edition of 3

124 x 73 x 10 cm

Perennial Functionality 2025

4k single-channel video with sound (looped), 65 inch screen, media player, steel frame  $146.5 \times 84 \times 10$  cm