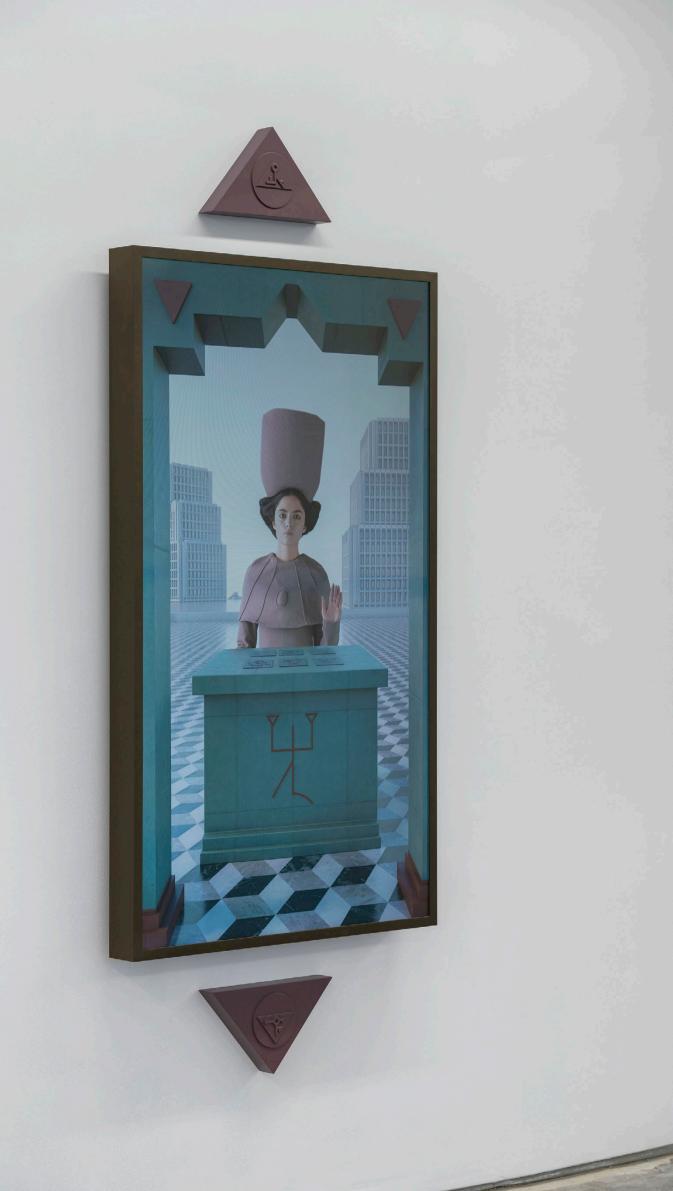

4k single-channel video with sound (looped), 65 inch screen, media player, steel frame, acrylic on board

Edition of 3

 $230 \ x \ 84 \ x \ 10 \ cm$ 

Unitive Knowledge of the System's Dynamic 2025

4k single-channel video with sound (looped), 98 inch screen, media player, steel frame, acrylic on board Edition of 3  $219 \times 175 \times 10$  cm