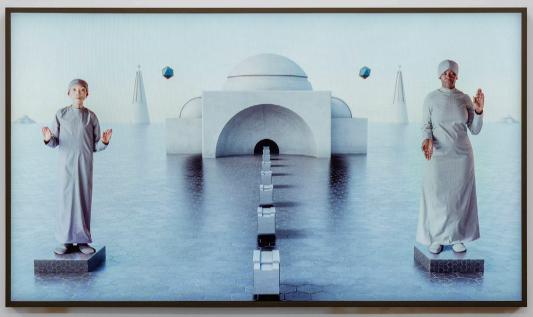

Laxxis output 2025

4k single-channel video with sound (looped), 65 inch screen, media player, steel frame, acrylic on board

Edition of 3

210 x 84 x 10 cm

Managerial Transmutation 2025

4k three channel video with sound (looped), 75 inch screen, 2x 43 inch screens, media players, steel frames Edition of 3  $293 \times 97 \times 10$  cm