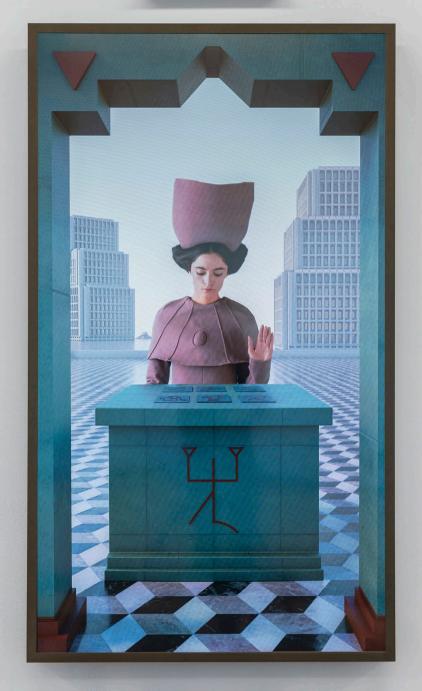

4k single-channel video with sound (looped), 65 inch screen, media player, steel frame, acrylic on board

Edition of 3

 $230 \ x \ 84 \ x \ 10 \ cm$ 

Unitive Knowledge of the System's Dynamic 2025

4k single-channel video with sound (looped), 98 inch screen, media player, steel frame, acrylic on board Edition of 3  $219 \times 175 \times 10$  cm