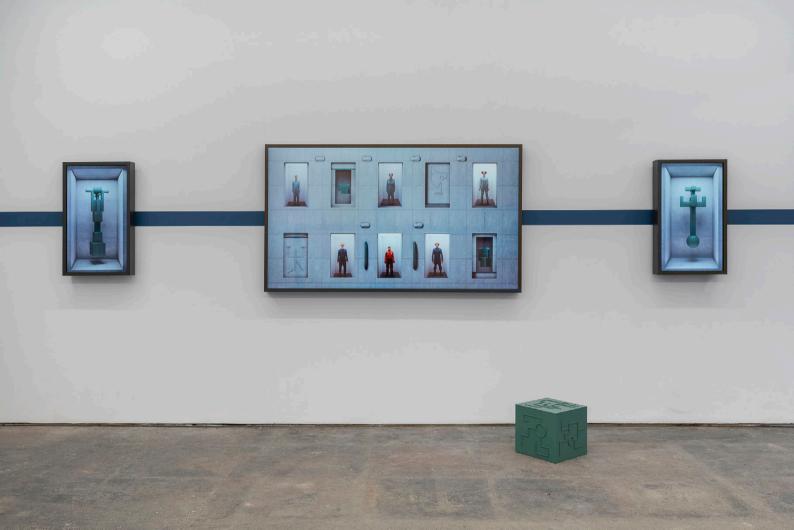

4k single-channel video with sound (looped), 65 inch screen, media player, steel frame, acrylic on board

Edition of 3

 $230 \ x \ 84 \ x \ 10 \ cm$ 

Unitive Knowledge of the System's Dynamic 2025

4k single-channel video with sound (looped), 98 inch screen, media player, steel frame, acrylic on board Edition of 3  $219 \times 175 \times 10$  cm

Chino Moya
Dysmonad
2025
Wood, acrylic
45 x 36 x 36 cm

Chino Moya
Dysmonad
2025
Wood, acrylic
29 x 29 x 29 cm