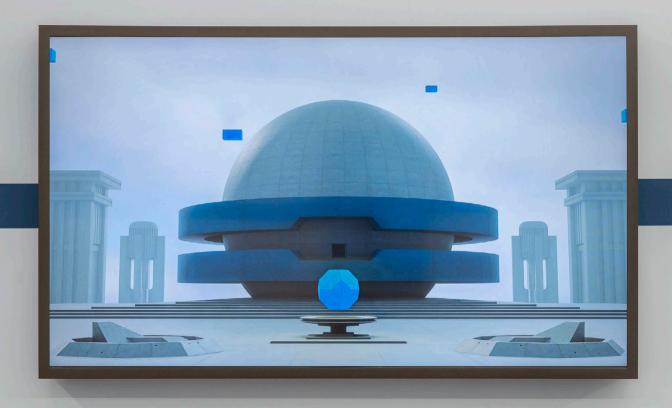

4k single-channel video with sound (looped), 65 inch screen, media player, steel frame, acrylic on board

Edition of 3

 $230 \ x \ 84 \ x \ 10 \ cm$ 

Unitive Knowledge of the System's Dynamic 2025

4k single-channel video with sound (looped), 98 inch screen, media player, steel frame, acrylic on board Edition of 3  $219 \times 175 \times 10$  cm