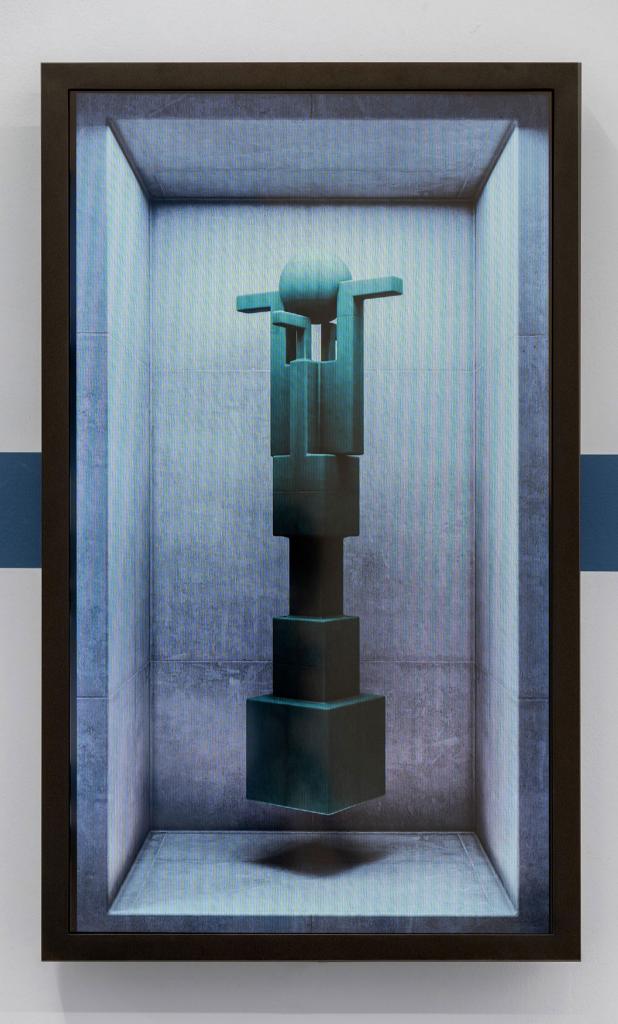

4k single-channel video with sound (looped), 65 inch screen, media player, steel frame, acrylic on board

Edition of 3

 $230 \ x \ 84 \ x \ 10 \ cm$ 

Unitive Knowledge of the System's Dynamic 2025

4k single-channel video with sound (looped), 98 inch screen, media player, steel frame, acrylic on board Edition of 3  $219 \times 175 \times 10$  cm