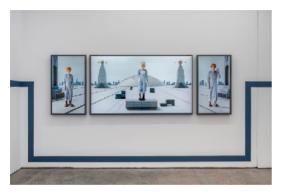

Laxxis output 2025

4k single-channel video with sound (looped), 65 inch screen, media player, steel frame, acrylic on board

Edition of 3

210 x 84 x 10 cm

Managerial Transmutation 2025

4k three channel video with sound (looped), 75 inch screen, 2x 43 inch screens, media players, steel frames Edition of 3  $293 \times 97 \times 10$  cm