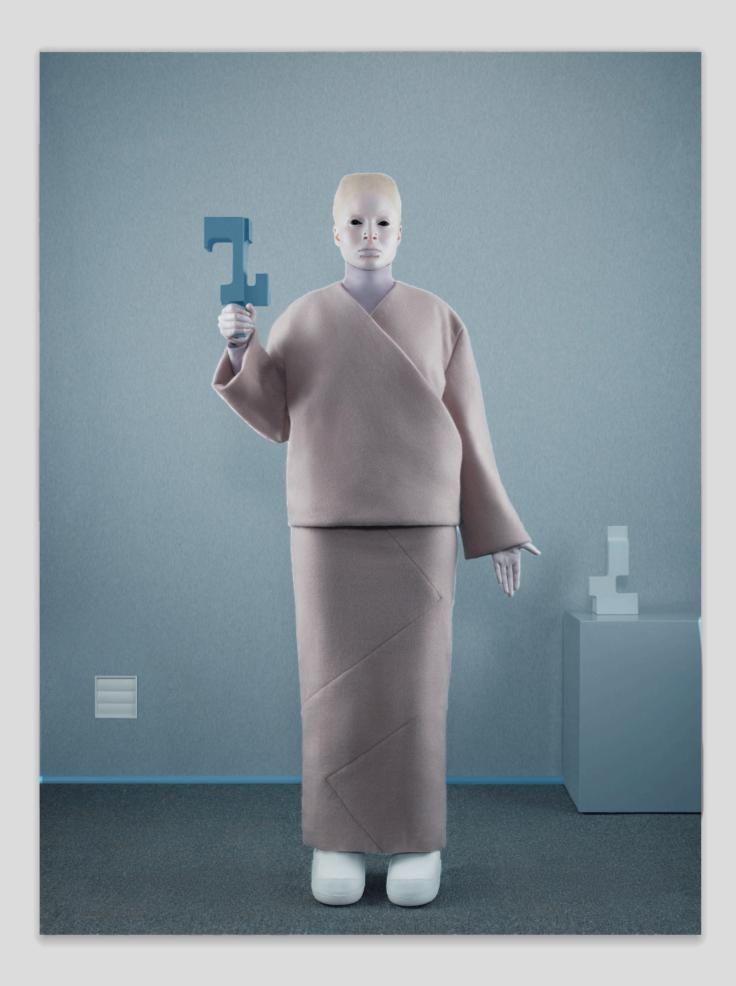

4k single-channel video with sound (looped), 32 inch screen, media player, steel frame

Edition of 3

74.5 x 45 x 10 cm

Chino Moya

Ixthena 2025

Archival pigment print on Hahnemühle Photo Rag mounted to Dibond  $120 \times 90 \text{ cm}$  Edition of 3