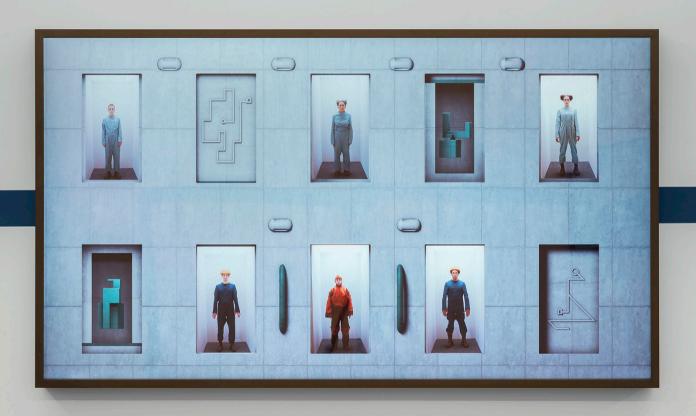

4k single-channel video with sound (looped), 65 inch screen, media player, steel frame, acrylic on board

Edition of 3

 $230 \ x \ 84 \ x \ 10 \ cm$ 

Unitive Knowledge of the System's Dynamic 2025

4k single-channel video with sound (looped), 98 inch screen, media player, steel frame, acrylic on board Edition of 3  $219 \times 175 \times 10$  cm