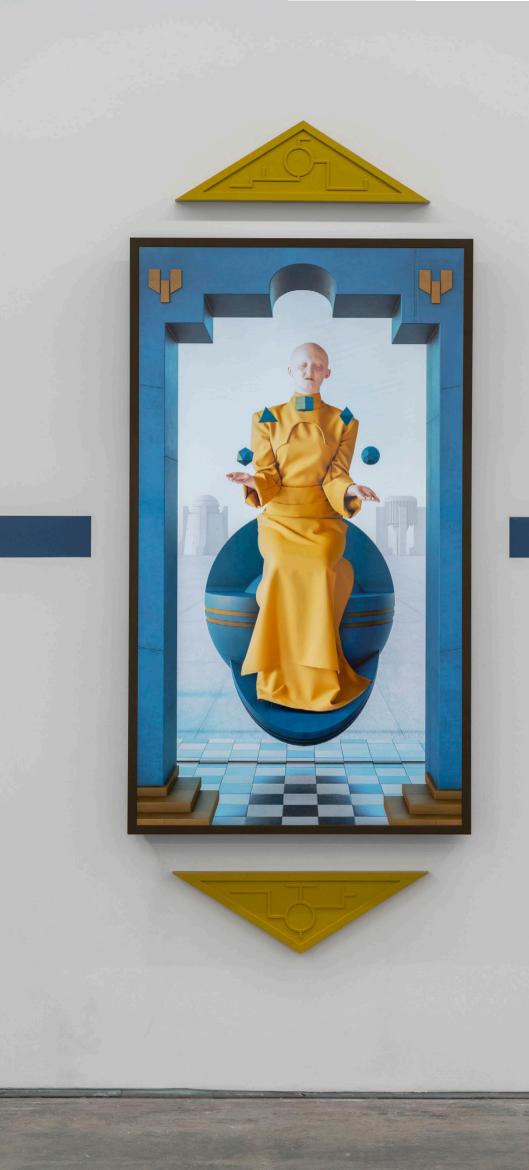

4k single-channel video with sound (looped), 65 inch screen, media player, steel frame, acrylic on board

Edition of 3

 $230 \ x \ 84 \ x \ 10 \ cm$ 

Unitive Knowledge of the System's Dynamic 2025

4k single-channel video with sound (looped), 98 inch screen, media player, steel frame, acrylic on board Edition of 3  $219 \times 175 \times 10$  cm