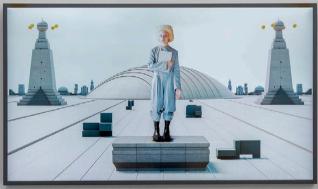

Laxxis output 2025

4k single-channel video with sound (looped), 65 inch screen, media player, steel frame, acrylic on board

Edition of 3

210 x 84 x 10 cm

Managerial Transmutation 2025

4k three channel video with sound (looped), 75 inch screen, 2x 43 inch screens, media players, steel frames Edition of 3  $293 \times 97 \times 10$  cm