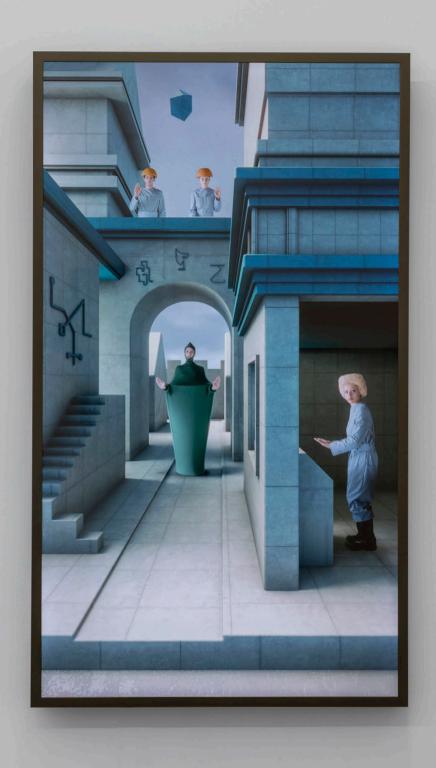

# Chino Moya Three Fluctuations 2025 Single-channel video with sound Edition of 3 7 minutes 4 seconds

The Employees 2025

4k single-channel video with sound (looped), 75 inch screen, media player, steel frame  $95 \times 168.5 \times 10$  cm