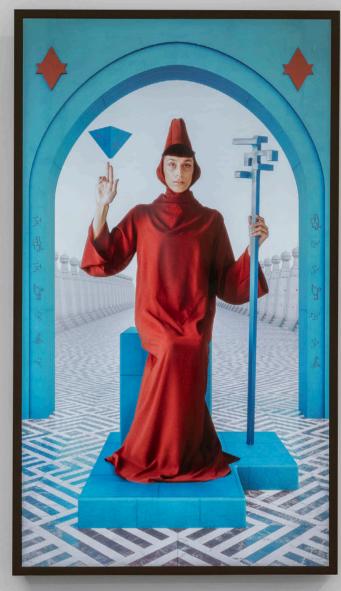

4k single-channel video with sound (looped), 32 inch screen, media player, steel frame

Edition of 3

74.5 x 45 x 10 cm

Chino Moya

Ixthena 2025

Archival pigment print on Hahnemühle Photo Rag mounted to Dibond  $120 \times 90 \text{ cm}$  Edition of 3