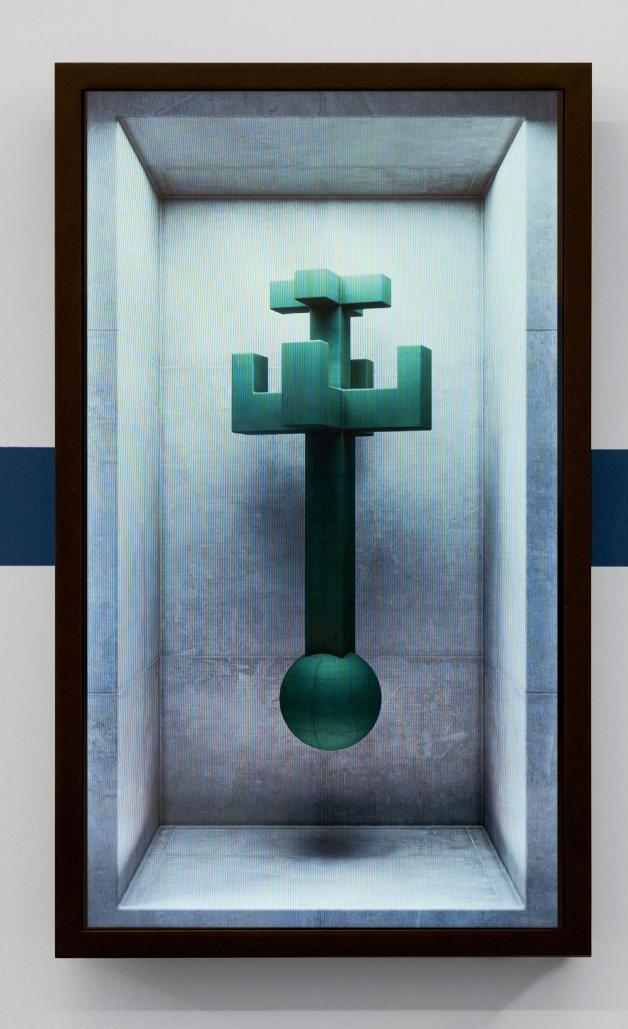

www.seventeengallery.com

Technomater 2025

4k single-channel video with sound (looped), 65 inch screen, media player, steel frame, acrylic on board

Edition of 3

 $210 \times 84 \times 10 \text{ cm}$ 

Metapope 2025

4k single-channel video with sound (looped), 65 inch screen, media player, steel frame, acrylic on board

Edition of 3

 $230 \ x \ 84 \ x \ 10 \ cm$ 

Unitive Knowledge of the System's Dynamic 2025

4k single-channel video with sound (looped), 98 inch screen, media player, steel frame, acrylic on board Edition of 3  $219 \times 175 \times 10$  cm