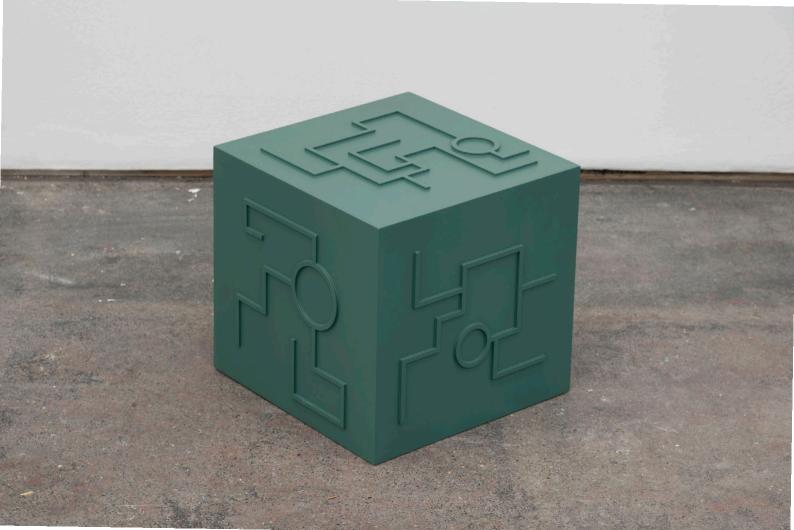

Chino Moya
Dysmonad
2025
Wood, acrylic
45 x 36 x 36 cm

Chino Moya
Dysmonad
2025
Wood, acrylic
29 x 29 x 29 cm