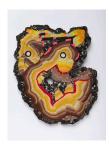

Fossil Psychic\_for Christa (Stucco Marmo), 2020
Plaster, pigments, glue, wax and oil on honeycomb, felt
17 3/4 x 15 3/4 inches
(45.1 x 40 cm) approx
BR913