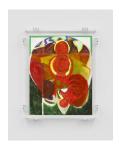

M3TA, 2024
Oil on paper
14 x 11 inches
15 3/4 x 12 1/2 x 1 1/4 inches (40 x 31.8 x 3 cm) framed
Signed and dated verso
BR1175

M3TA, 2023
Oil, gold-leaf, pigments on paper
14 x 11 inches
15 3/4 x 12 1/2 x 1 1/4 inches (40 x 31.8 x 3 cm) framed
Signed and dated verso
BR1176