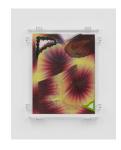

M3TA, 2023-24 Oil on paper 14 x 11 inches 15 3/4 x 12 1/2 x 1 1/4 inches (40 x 31.8 x 3 cm) framed Signed and dated verso BR1171

M3TA, 2024
Oil and collage on paper
14 x 11 inches
15 3/4 x 12 1/2 x 1 1/4 inches (40 x 31.8 x 3 cm)
framed
Signed and dated verso
BR1172