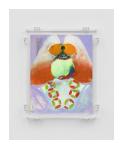

M3TA, 2024
Oil on paper
14 x 11 inches
15 3/4 x 12 1/2 x 1 1/4 inches (40 x 31.8 x 3 cm) framed
Signed and dated verso
BR1173

M3TA, 2024
Oil on paper
14 x 11 inches
15 3/4 x 12 1/2 x 1 1/4 inches (40 x 31.8 x 3 cm) framed
Signed and dated verso
BR1174