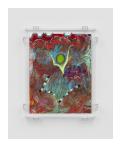

M3TA, 2024
Oil on paper
14 x 11 inches
15 3/4 x 12 1/2 x 1 1/4 inches (40 x 31.8 x 3 cm) framed
Signed and dated verso
BR1173

M3TA, 2024
Oil on paper
14 x 11 inches
15 3/4 x 12 1/2 x 1 1/4 inches (40 x 31.8 x 3 cm) framed
Signed and dated verso
BR1174