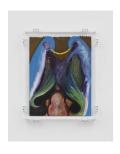

M3TA, 2023-24 Oil on paper 14 x 11 inches 15 3/4 x 12 1/2 x 1 1/4 inches (40 x 31.8 x 3 cm) framed Signed and dated verso BR1171

M3TA, 2024
Oil and collage on paper
14 x 11 inches
15 3/4 x 12 1/2 x 1 1/4 inches (40 x 31.8 x 3 cm)
framed
Signed and dated verso
BR1172