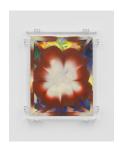

M3TA, 2023-24 Oil on paper 14 x 11 inches 15 3/4 x 12 1/2 x 1 1/4 inches (40 x 31.8 x 3 cm) framed Signed and dated verso BR1171

M3TA, 2024
Oil and collage on paper
14 x 11 inches
15 3/4 x 12 1/2 x 1 1/4 inches (40 x 31.8 x 3 cm)
framed
Signed and dated verso
BR1172