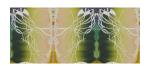

M3TA, 2020-23
Oil, acrylic, oil stick on paper
14 x 11 inches
15 3/4 x 12 1/2 x 1 1/4 inches (40 x 31.8 x 3 cm) framed
Signed and dated verso
BR1201

M∃TA Rorschach, 2024
Digital print on non-woven wallpaper
Dimensions variable
Edition 1 of 2 + 1AP
BR1202

M∃TA Rorschach, 2024
Digital print on non-woven wallpaper
Dimensions variable
Edition 1 of 2 + 1AP
BR1203

M∃TA Rorschach, 2024 Digital print on non-woven wallpaper Dimensions variable Edition 1 of 2 + 1AP BR1204