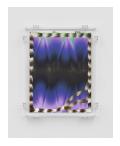

M3TA, 2024
Oil on paper
14 x 11 inches
15 3/4 x 12 1/2 x 1 1/4 inches (40 x 31.8 x 3 cm) framed
Signed and dated verso
BR1175

M3TA, 2023
Oil, gold-leaf, pigments on paper
14 x 11 inches
15 3/4 x 12 1/2 x 1 1/4 inches (40 x 31.8 x 3 cm) framed
Signed and dated verso
BR1176