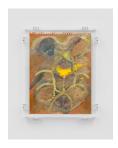

M3TA, 2024
Oil on paper
14 x 11 inches
15 3/4 x 12 1/2 x 1 1/4 inches (40 x 31.8 x 3 cm) framed
Signed and dated verso
BR1175

M3TA, 2023
Oil, gold-leaf, pigments on paper
14 x 11 inches
15 3/4 x 12 1/2 x 1 1/4 inches (40 x 31.8 x 3 cm) framed
Signed and dated verso
BR1176