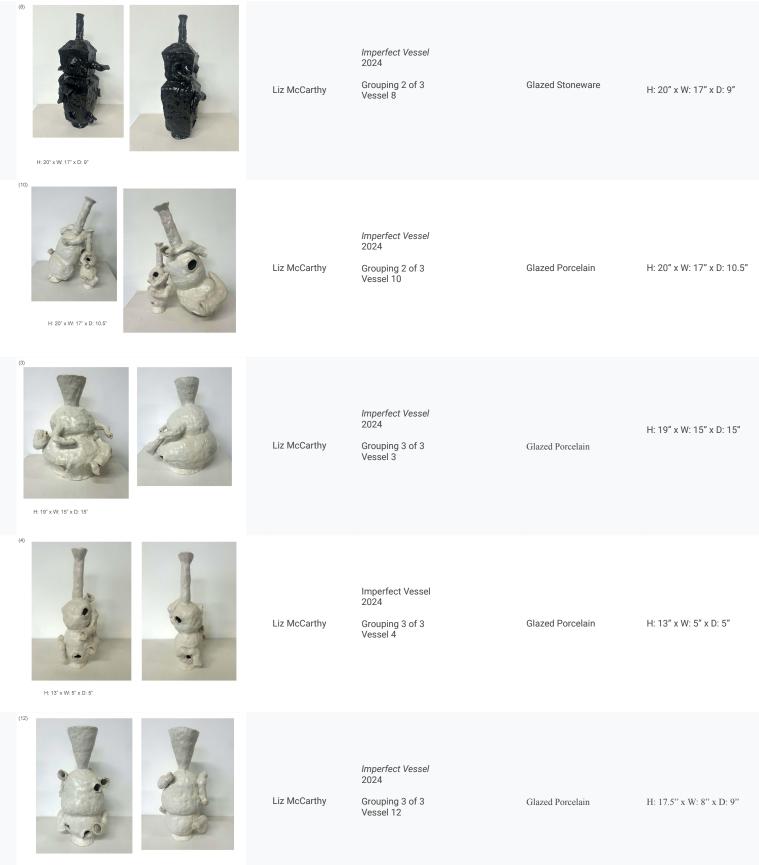

|                               | Sheree Hovsepian | Medium, 2008                                              | Silver gelatin print, silver<br>gelatin photogram, nylon<br>in artist's frame | 31.5 x 25.5 x 4 inches   |
|-------------------------------|------------------|-----------------------------------------------------------|-------------------------------------------------------------------------------|--------------------------|
|                               | Liz McCarthy     | New Mothering Instrument (Bending<br>Backwards 1)<br>2024 | Glazed Porcelain                                                              | 15" x 16" x 21" HWD      |
| (f)                           | Liz McCarthy     | Imperfect Vessel<br>2024<br>Grouping 1 of 3<br>Vessel 16  | Glazed Stoneware                                                              | H: 27" x W: 22" x D: 19" |
| (1)<br>FI HE' KW. 11° KD. 7   | Liz McCarthy     | Imperfect Vessel<br>2024<br>Grouping 1 of 3<br>Vessel 13  | Glazed Stoneware                                                              | H: 18" x W: 11" x D: 7"  |
| (1)<br>Fi 16" x W: 8" x D: 9" | Liz McCarthy     | Imperfect Vessel<br>2024<br>Grouping 1 of 3<br>Vessel 1   | Glazed Stoneware                                                              | 16" x W: 8" x D: 9"      |