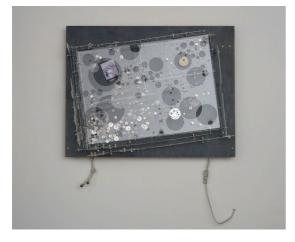

Zeynep Kayan *Mirror Blindness II, 2024* photographic collage print on rice paper 110 x 90 cm ed. 5 +2AP

Valeria Schneider *Restless Eerie Green, 2025* coloured pencil on paper 69 x 96 cm unique

Zinong Zhang Series of Studies: Nash Equilibrum, 1, 2024 perspex, printed paper, bolts and nuts,

washers, ash wood, paint, acrylic, 3D print PLA and nylon rope 84 x 108 cm unique

All works listed subject to availability and any applicable taxes

Belmacz ■ 45 Davies Street ● London w1K 4LX ▲ England TEL: +44 (0)20 7629 7863 ■ EMAIL: gallery@belmacz.com www.belmacz.com