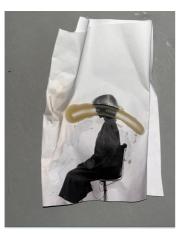

Zeynep Kayan *Mirror Blindness II, 2024* photographic collage print on rice paper 110 x 90 cm ed. 5 +2AP

Valeria Schneider *Restless Eerie Green, 2025* coloured pencil on paper 69 x 96 cm unique

Zinong Zhang Series of Studies: Nash Equilibrum, 1, 2024 perspex, printed paper, bolts and nuts,