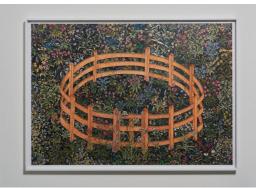

## 48.356 KG

Lulua Alyahya Supersilver Blue Green, 2023 oil on canvas 21 x 30 cm unique

Valérian Goalec *Act. 16, 2024-25* weight of all artworks in the show, written in Muggenburg Grotesque font dimensions variable