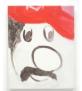

#### First room (from left to right)

Chavvot, 2015 Oil on canvas 120 x 100 cm

Oscar the Grouch, 2015 Oil on canvas 70 x 60 cm

Baseball and Hentai (revised), 2013/2015 Oil, bag of chips, tissue box on canvas 175 x 180 cm