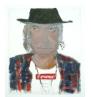

#### <u>Hallway</u>

Murakami, 2013 Oil on canvas 150 x 120 cm

Pluto, 2015 Oil on canvas 76,3 x 65,8 cm