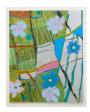

Richard Galling *flowers*, 2025 oil on canvas 40h x 32w in 101.60h x 81.28w cm RG-25-09

Richard Galling flowers and grid, 2025 oil on canvas 60h x 48w in 152.40h x 121.92w cm RG-25-07

Richard Galling untitled, 2025 oil on canvas 40h x 32w in 101.60h x 81.28w cm RG-25-08