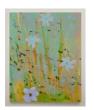

**Richard Galling** 

oil on canvas

Richard Galling flowers and suns, 2025 oil on canvas 60h x 48w in 152.40h x 121.92w cm RG-25-04

Richard Galling suggestions of flora, 2025 oil on canvas 60h x 48w in 152.40h x 121.92w cm RG-25-03