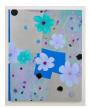

**Richard Galling** 

oil on canvas

Richard Galling flowers and suns, 2025 oil on canvas 60h x 48w in 152.40h x 121.92w cm RG-25-04

Richard Galling suggestions of flora, 2025 oil on canvas 60h x 48w in 152.40h x 121.92w cm RG-25-03