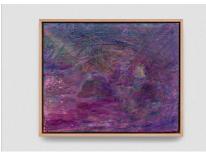

Anthony Baussy
Bang, 2024
Ink, shellac and raw pigment on
canvas
Framed in maple with walnut details
38 x 46 cm

Anthony Baussy
Care for You, 2024
Ink, shellac and raw pigment on canvas
Framed in maple with walnut details
38 x 46 cm

Anthony Baussy
A Precious Opportunity, 2024
Ink, shellac and raw pigment on canvas
Framed in maple with walnut details
38 x 46 cm

Anthony Baussy
H.R.I.H., 2025
Plaster, agave-fibre-based wax
pigment, and varnish
238 x 35 x 28 cm