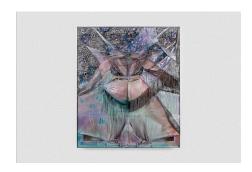

## **Exhibition checklist**

Tyler Eash
Climax 2, 2025
Jersey, denim, oil, car paint, glass
seed beads, and black freshwater
pearls
Framed in aluminium
141 x 121 x 10 cm

Tyler Eash Faerie, 2024
Inherited red abalone shell, car paint, varnish, glass seed beads, dentalium, black freshwater pearls, cowhide, thread, and artist's hoop earring 210 x 15 x 10 cm