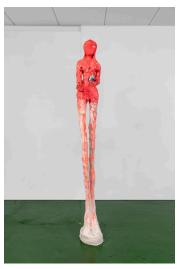

Anthony Baussy
A Precious Opportunity, 2024
Ink, shellac and raw pigment on canvas
Framed in maple with walnut details
38 x 46 cm

Anthony Baussy
H.R.I.H., 2025
Plaster, agave-fibre-based wax
pigment, and varnish
238 x 35 x 28 cm