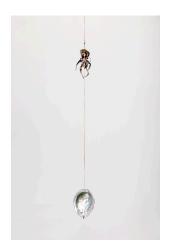

## **Exhibition checklist**

Tyler Eash
Climax 2, 2025
Jersey, denim, oil, car paint, glass
seed beads, and black freshwater
pearls
Framed in aluminium
141 x 121 x 10 cm

Tyler Eash Faerie, 2024
Inherited red abalone shell, car paint, varnish, glass seed beads, dentalium, black freshwater pearls, cowhide, thread, and artist's hoop earring 210 x 15 x 10 cm