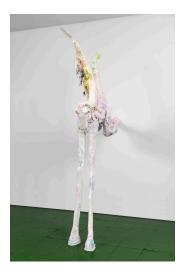

Anthony Baussy
A.H.R.A., 2025
Plaster, agave-fibre-based wax
pigment, and varnish
210 x 240 x 40 cm