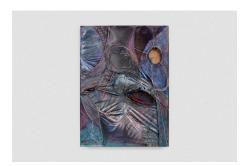

Anthony Baussy
Bang, 2024
Ink, shellac and raw pigment on
canvas
Framed in maple with walnut details
38 x 46 cm

Anthony Baussy
Care for You, 2024
Ink, shellac and raw pigment on canvas
Framed in maple with walnut details
38 x 46 cm