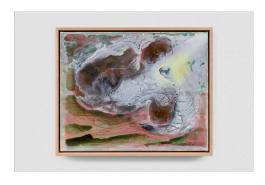

Anthony Baussy
Bang, 2024
Ink, shellac and raw pigment on
canvas
Framed in maple with walnut details
38 x 46 cm

Anthony Baussy
Care for You, 2024
Ink, shellac and raw pigment on canvas
Framed in maple with walnut details
38 x 46 cm