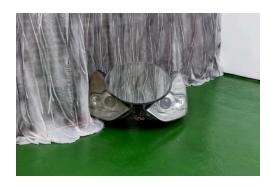

Tyler Eash
Snake with Secret Name, 2025
Car headlights, laser level, mirror, car
paint, fabric, Burberry buffalo
toggles, cotton thread, leather
300 x 800 x 46 cm

Tyler Eash Fagòt, 2025
Ceiling support, willow, cowhide, lambskin, Burberry buffalo horn toggles, and car paint 300 x 20 x 20 cm