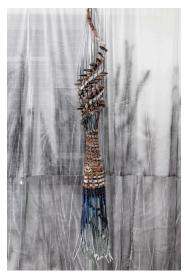

## **Exhibition checklist**

Tyler Eash
Climax 2, 2025
Jersey, denim, oil, car paint, glass
seed beads, and black freshwater
pearls
Framed in aluminium
141 x 121 x 10 cm

Tyler Eash Faerie, 2024
Inherited red abalone shell, car paint, varnish, glass seed beads, dentalium, black freshwater pearls, cowhide, thread, and artist's hoop earring 210 x 15 x 10 cm