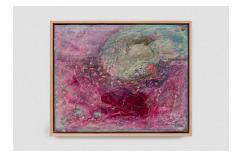

Anthony Baussy
Bang, 2024
Ink, shellac and raw pigment on
canvas
Framed in maple with walnut details
38 x 46 cm

Anthony Baussy
Care for You, 2024
Ink, shellac and raw pigment on canvas
Framed in maple with walnut details
38 x 46 cm

Anthony Baussy
A Precious Opportunity, 2024
Ink, shellac and raw pigment on canvas
Framed in maple with walnut details
38 x 46 cm

Anthony Baussy
H.R.I.H., 2025
Plaster, agave-fibre-based wax
pigment, and varnish
238 x 35 x 28 cm