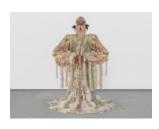

**Tau Lewis** *The Miracle*, 2024
Steel, enamel paint, foam, acrylic paint and finisher, repurposed leather, suede, goatskin, and assorted fabric, leather, fabric, natural dyes, assorted beads, gold and silk thread, coated nylon thread, and coated cotton

135 x 100 x 100 inches 342.9 x 254 x 254 cm LEWTA0064