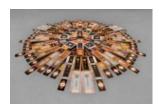

### Tau Lewis

The Last Transmission, 2024

Repurposed leather and suede, cotton canvas, acrylic paint and finisher, leather, fabric, natural dyes, assorted found metal, wood, ceramic, glass, wire, beads, seashells, coated nylon thread, and coated cotton thread 8  $\times$  182 inches diameter 20.3  $\times$  462.3 cm LEWTA0063