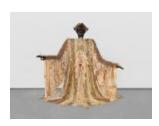

# **David Zwirner**

**Tau Lewis** 

The Handle of the Axe, 2024

Steel, enamel paint, acrylic paint and finisher, repurposed leather, suede, shearling, shagreen, assorted fabric, leather, fabric, natural dyes, rawhide, seashells, coral bone, pearl, stones, assorted beads, assorted found objects, gold and silk thread, coated nylon thread, and coated cotton thread

132 x 176 x 141 inches 335.3 x 447 x 358.1 cm LEWTA0060