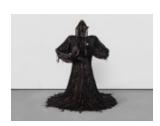

#### **Tau Lewis**

thread

The Night Woman, 2024
Steel, enamel paint, acrylic paint and finisher, repurposed leather, suede, fur, shagreen, assorted fabric, leather, natural dyes, cow bone, conch, Abalone shell, stones, jute, coated nylon thread, and coated cotton thread

130 x 137 x 106 inches 330.2 x 348 x 269.2 cm LEWTA0059